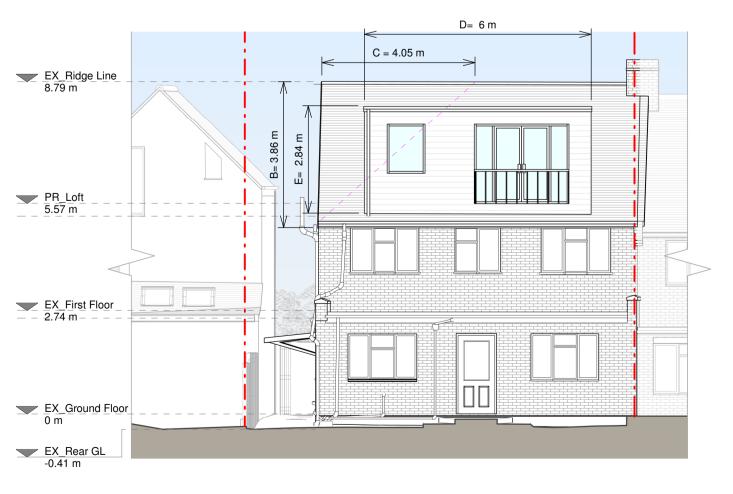

## Volume Calculations

Cubic Volume Calculations:

Hip to Gable (8.2 x 3.86 / 2) x 4.05) / 3 = 21.37 m<sup>3</sup>

Main Dormer (3.27 x 2.84 / 2) x 6 = 27.86 m<sup>3</sup>

Cubic volume allowance for Detached / Semi-Detached properties - 50m3 Total volume = 49.23 m<sup>3</sup>