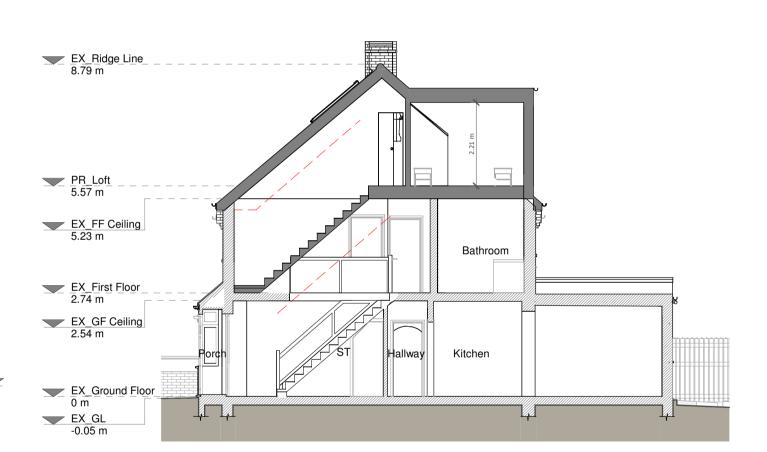

Ground Floor Plan

EX\_Ridge\_Line\_ 8.79 m Proposed Rooflights. Project no more than └╺┛ 150mm from roof PR\_Loft 5.57 m EX\_Ground Floor 0 m EX\_GL -0.05 m

Front Elevation

SVP Flat Roof Bathroom Office Bedroom 2 wc Hallway Kids Room Bedroom 