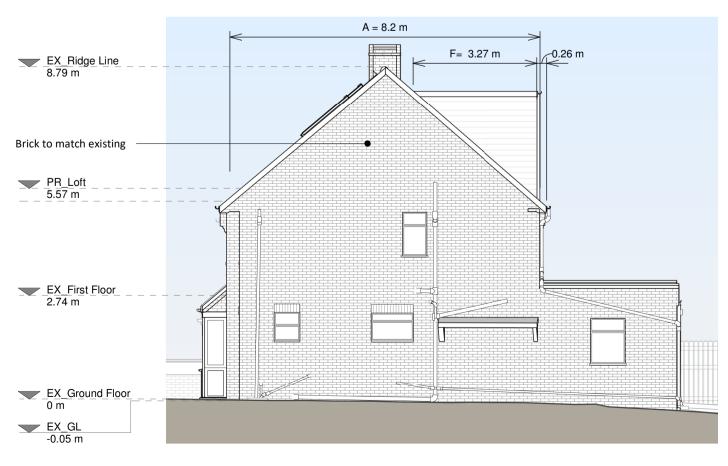

## Volume Calculations

Cubic Volume Calculations:

Hip to Gable (8.2 x 3.86 / 2) x 4.05) / 3 = 21.37 m<sup>3</sup>

Main Dormer (3.27 x 2.84 / 2) x 6 = 27.86 m<sup>3</sup>

Cubic volume allowance for Detached / Semi-Detached properties - 50m3 Total volume = 49.23 m<sup>3</sup>