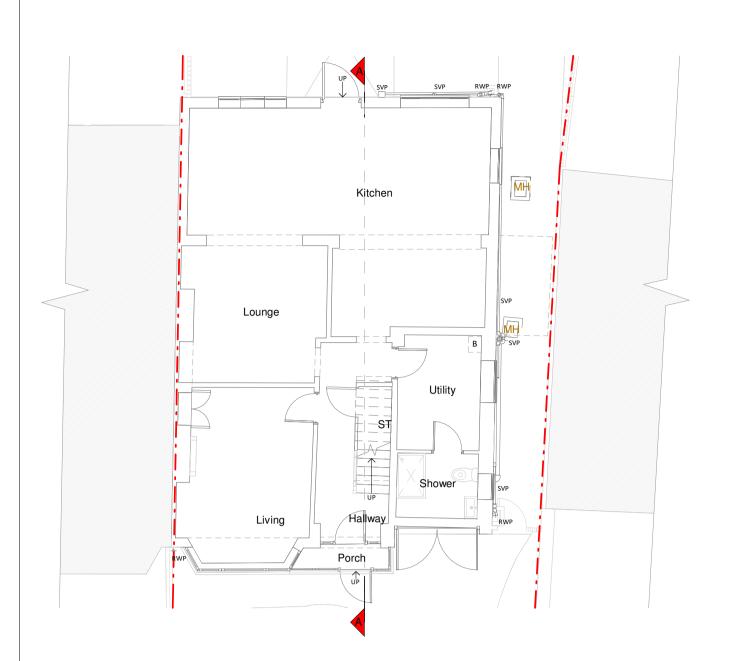

Ground Floor Plan

EX\_Ridge\_Line\_ 8.79 m Proposed Rooflights. Project no more than └╺┛ 150mm from roof PR\_Loft 5.57 m EX\_Ground Floor 0 m EX\_GL -0.05 m

Front Elevation

SVP Flat Roof Bathroom Office Bedroom 2 wc Hallway Kids Room Bedroom 