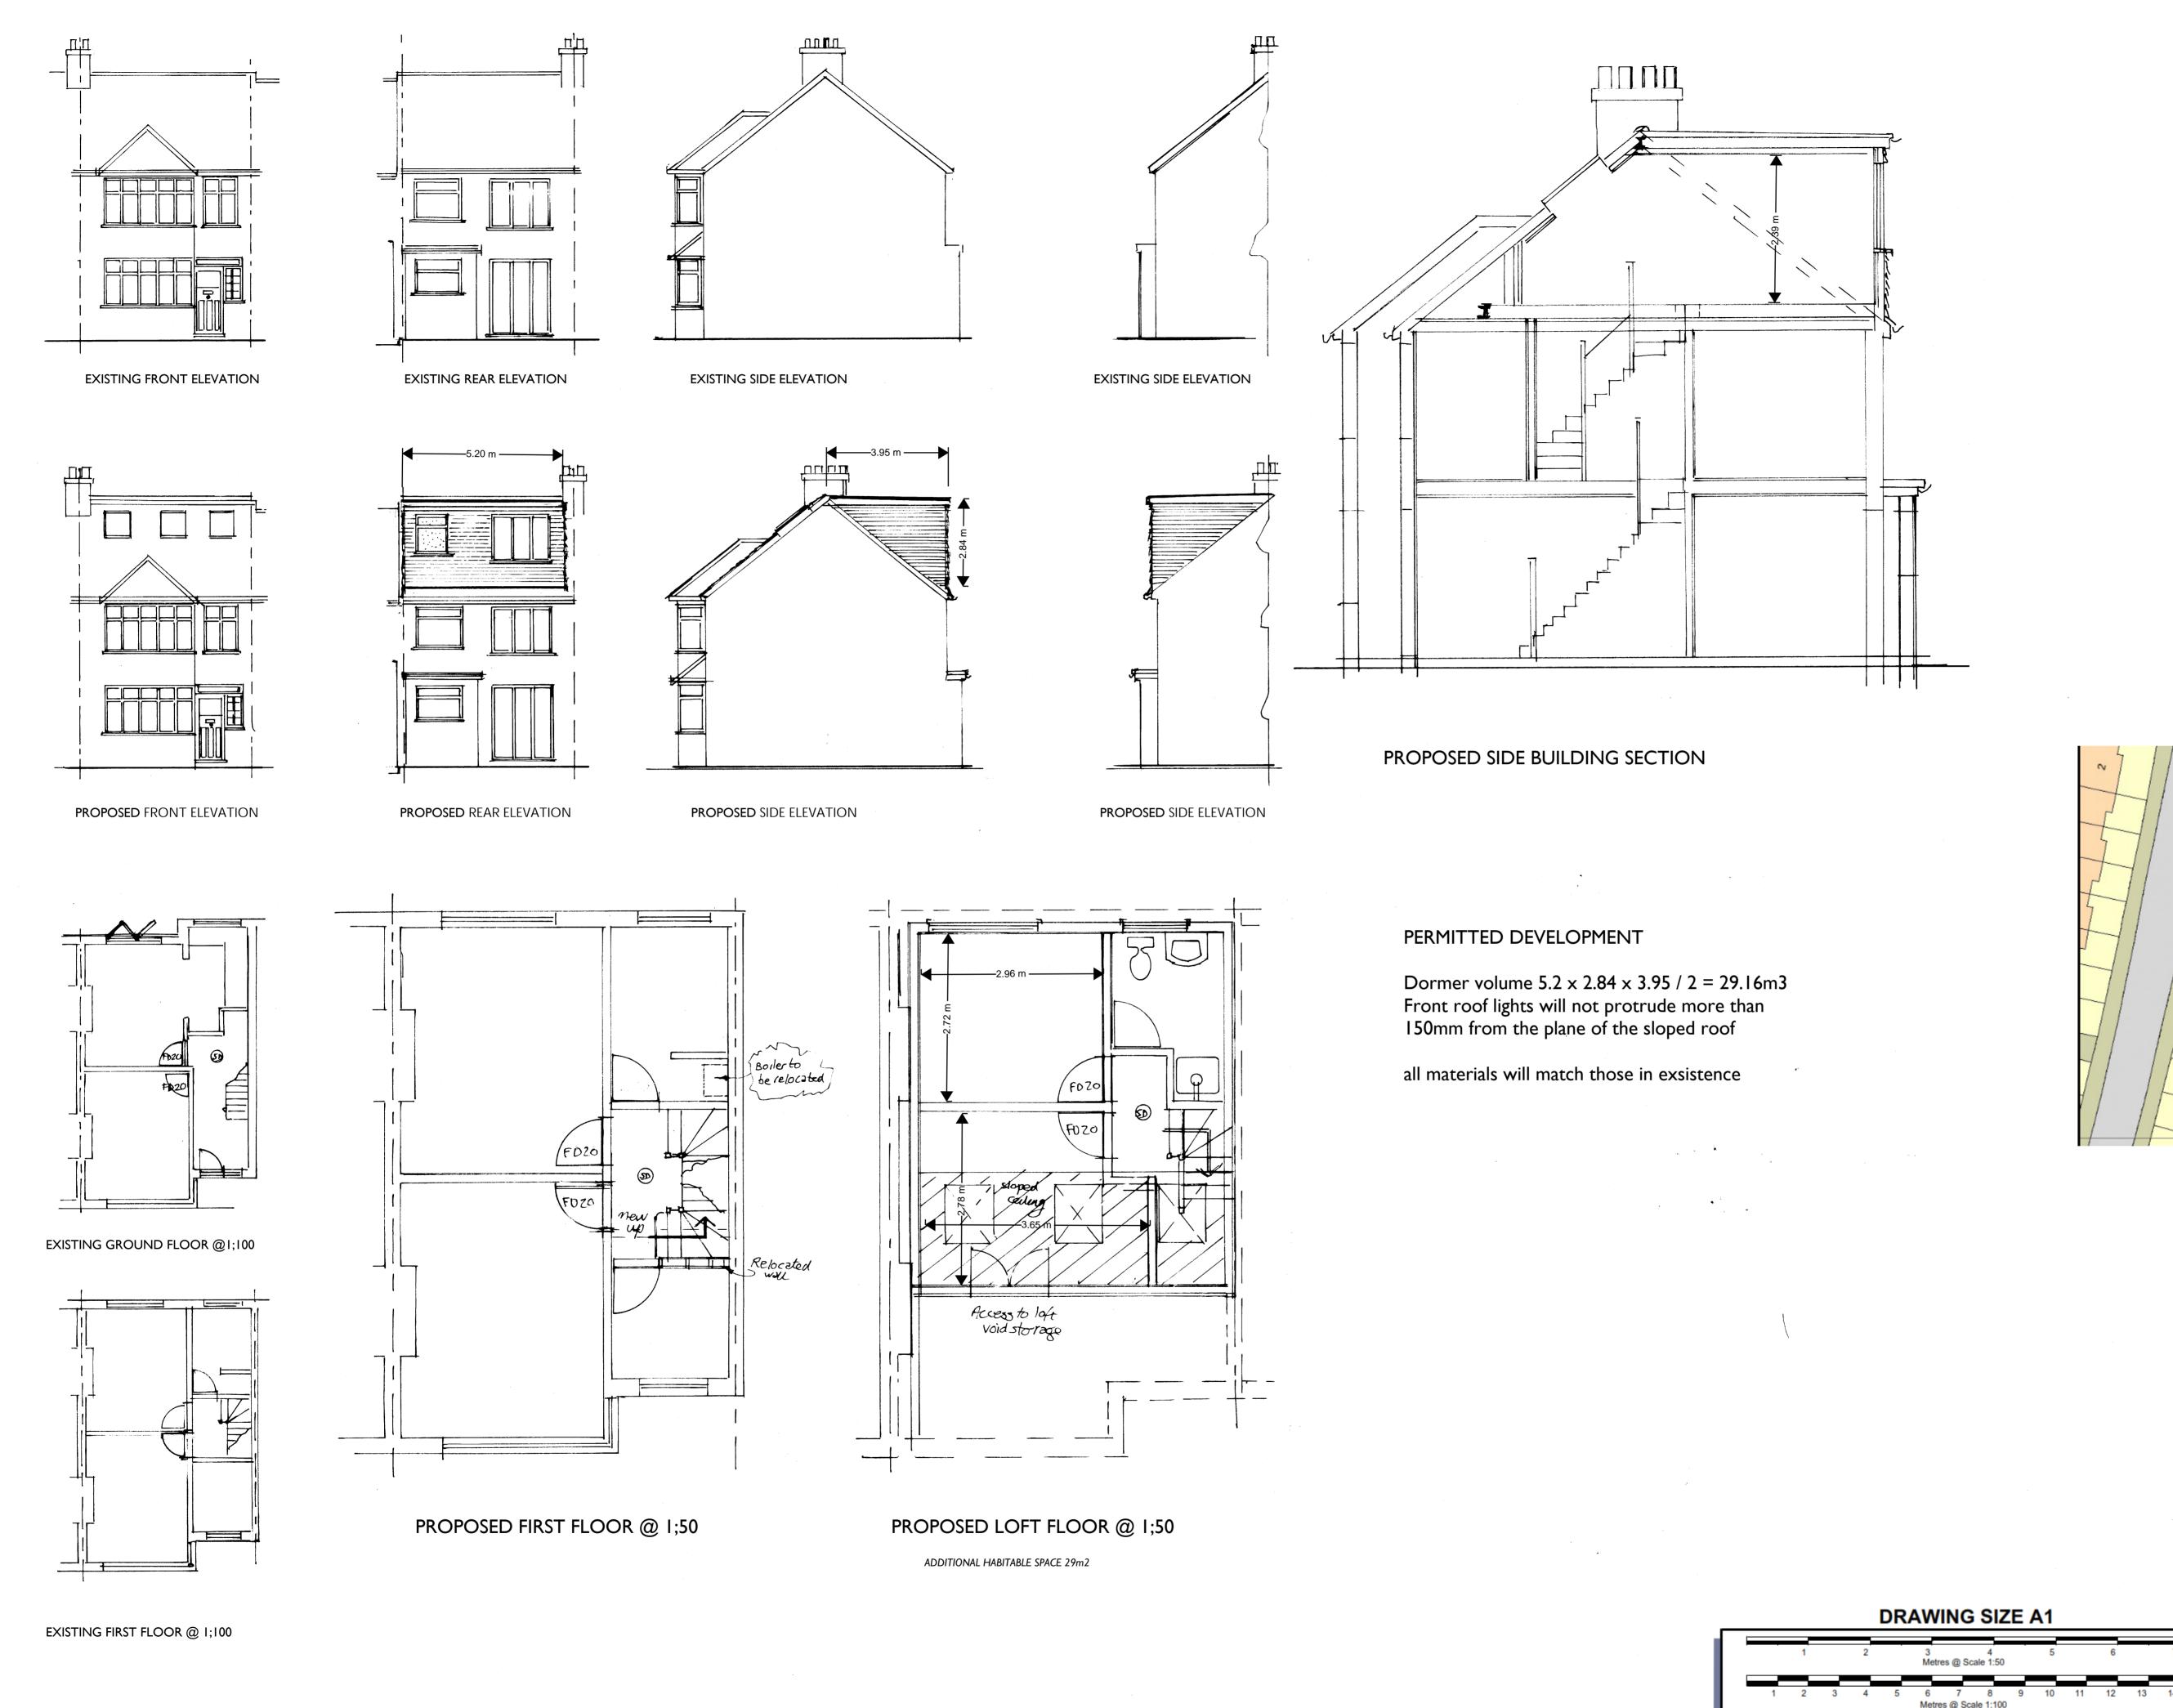

NOTE: All dimensions must be checked on site prior to commencement of works. Figured dimensions take precedence over dimensions scaled off of the works. Figured dimensions take precedence over dimensions scaled off of the drawing. Contractor to ensure that the materials specified are used, if alternatives are proposed, check with designer before proceeding. In any event all workmanship and materials must comply with approved document 7. Any discrepancies between elevations and plans must be checked with designer before commencing work. The designer accepts no responsibility for works undertaken without full plans approval from building control Revisions © copyright **IDEA PLAN** I Forde Avenue, Bromley, Kent, BRI 3EU Telephone 020 8464 5147 mobile 07891 711237 www.ideaplan.co.uk email: info@ideaplan.co.uk Edward Collard-Walker Rear dormer extension with front rooflights at II Beechfield Road Bromley BRI 3BT Existing and proposed elevations, floor plans section, location and block plan 1:1250; 1:500; 1:100 and 1:50 23 January 2024 Revision BEELI/ I