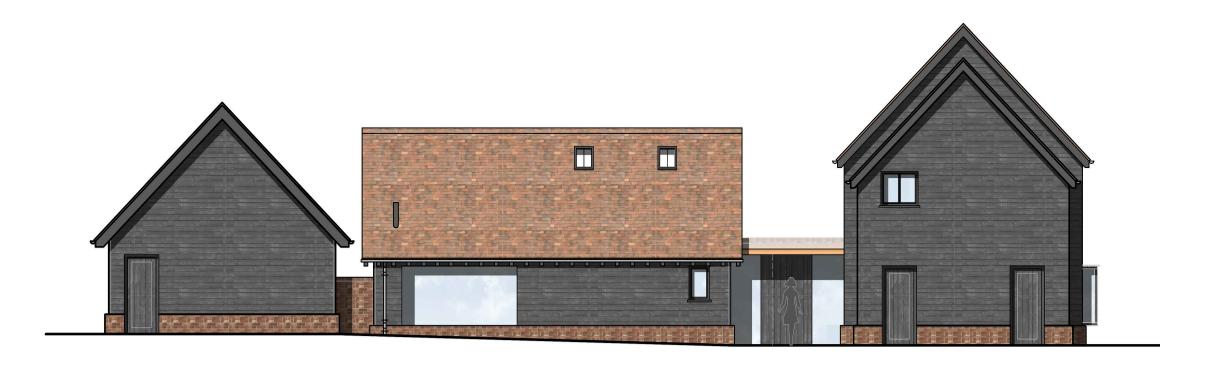

ELEVATION A (SOUTH EAST) - PROPOSED

**ELEVATION C (NORTH WEST) - PROPOSED** 

ELEVATION E (SOUTH WEST) - PROPOSED

ELEVATION B (NORTH EAST) - PROPOSED

ELEVATION D (SOUTH WEST) - PROPOSED

ELEVATION F (NORTH EAST) - PROPOSED

## **HOUSE**

CLAY PLAIN TILE ROOF ROLLTOP COPPER FLAT ROOF GALVAINSED STEEL RAINWATER GOODS TIMBER CLAD ABOVE FACING BRICK WALLS ALUMINIUM & TIMBER JOINERY CONSERVATION ROOFLIGHTS

**GARAGE/ ANNEX** CLAY PLAIN TILE ROOF GALVANISED STEEL RAINWATER GOODS TIMBER CLAD ABOVE FACING BRICK WALLS
ALUMINIUM & TIMBER JOINERY