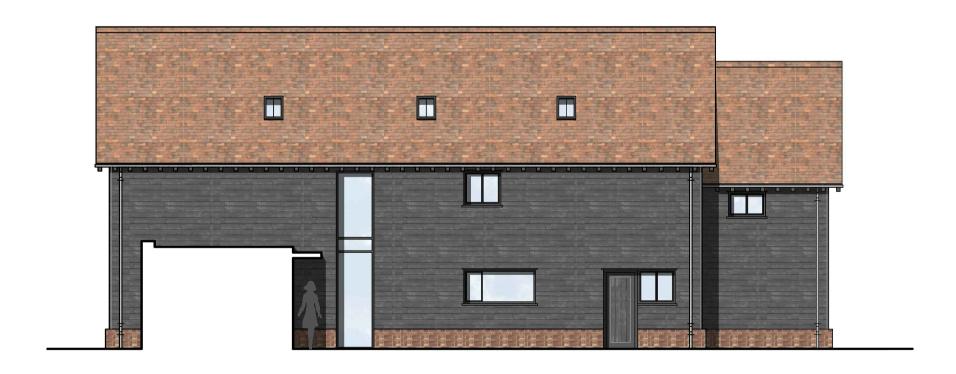

ELEVATION A (SOUTH EAST) - PROPOSED

**ELEVATION C (NORTH WEST) - PROPOSED** 

ELEVATION E (SOUTH WEST) - PROPOSED

ELEVATION B (NORTH EAST) - PROPOSED

ELEVATION D (SOUTH WEST) - PROPOSED

ELEVATION F (NORTH EAST) - PROPOSED

## **HOUSE**

CLAY PLAIN TILE ROOF ROLLTOP COPPER FLAT ROOF GALVAINSED STEEL RAINWATER GOODS TIMBER CLAD ABOVE FACING BRICK WALLS ALUMINIUM & TIMBER JOINERY CONSERVATION ROOFLIGHTS

**GARAGE/ ANNEX** CLAY PLAIN TILE ROOF GALVANISED STEEL RAINWATER GOODS TIMBER CLAD ABOVE FACING BRICK WALLS
ALUMINIUM & TIMBER JOINERY