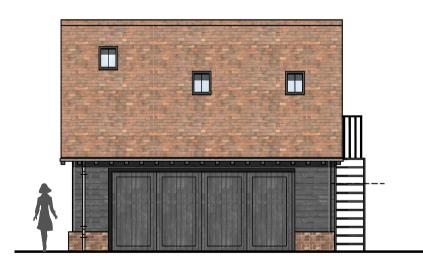

ELEVATION A (SOUTH EAST) - PROPOSED

**ELEVATION C (NORTH WEST) - PROPOSED** 

ELEVATION E (SOUTH WEST) - PROPOSED

ELEVATION B (NORTH EAST) - PROPOSED

ELEVATION D (SOUTH WEST) - PROPOSED

ELEVATION F (NORTH EAST) - PROPOSED

## **EXTERNAL MATERIALS**

## **HOUSE**

CLAY PLAIN TILE ROOF ROLLTOP COPPER FLAT ROOF GALVAINSED STEEL RAINWATER GOODS TIMBER CLAD ABOVE FACING BRICK WALLS ALUMINIUM & TIMBER JOINERY CONSERVATION ROOFLIGHTS

**GARAGE/ ANNEX** CLAY PLAIN TILE ROOF GALVANISED STEEL RAINWATER GOODS TIMBER CLAD ABOVE FACING BRICK WALLS
ALUMINIUM & TIMBER JOINERY

CONSERVATION ROOFLIGHTS

5 The Maltings, Station Road, Newport, Essex CB11 3RN
Telephone: 01799 543 533
Fax: 01799 543 653
e-mail: ian@abrams.uk.com www.ian-abrams-architects.co.uk

| Scale        | Date     | Drawn |
|--------------|----------|-------|
| AS SHOWN @A1 | 31.08.23 | THS   |
| Drawing No   |          | Rev   |
| 128423       | .06      | _     |