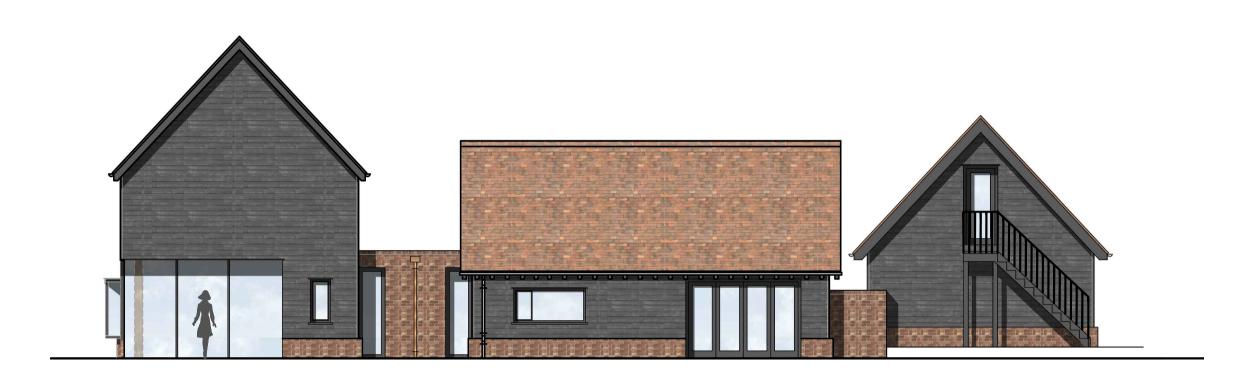

ELEVATION A (SOUTH EAST) - PROPOSED

**ELEVATION C (NORTH WEST) - PROPOSED** 

ELEVATION E (SOUTH WEST) - PROPOSED

ELEVATION B (NORTH EAST) - PROPOSED

ELEVATION D (SOUTH WEST) - PROPOSED

ELEVATION F (NORTH EAST) - PROPOSED

## **HOUSE**

CLAY PLAIN TILE ROOF ROLLTOP COPPER FLAT ROOF GALVAINSED STEEL RAINWATER GOODS TIMBER CLAD ABOVE FACING BRICK WALLS ALUMINIUM & TIMBER JOINERY CONSERVATION ROOFLIGHTS

**GARAGE/ ANNEX** CLAY PLAIN TILE ROOF GALVANISED STEEL RAINWATER GOODS TIMBER CLAD ABOVE FACING BRICK WALLS
ALUMINIUM & TIMBER JOINERY