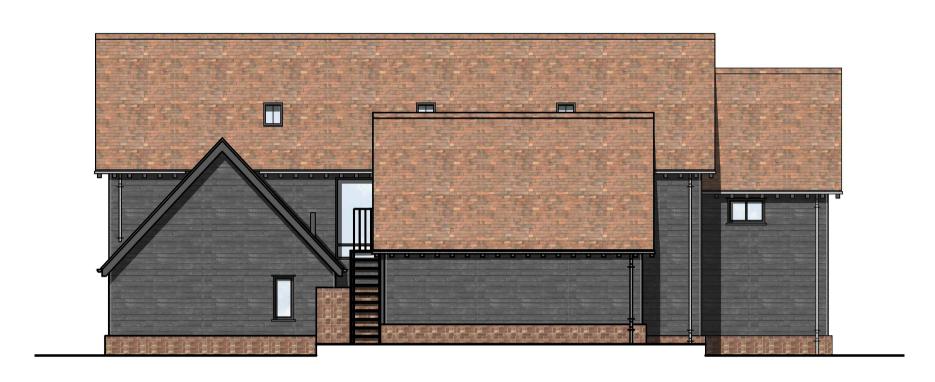

ELEVATION A (SOUTH EAST) - PROPOSED

**ELEVATION C (NORTH WEST) - PROPOSED** 

ELEVATION E (SOUTH WEST) - PROPOSED

ELEVATION B (NORTH EAST) - PROPOSED

ELEVATION D (SOUTH WEST) - PROPOSED

ELEVATION F (NORTH EAST) - PROPOSED

## **EXTERNAL MATERIALS**

## **HOUSE**

CLAY PLAIN TILE ROOF ROLLTOP COPPER FLAT ROOF GALVAINSED STEEL RAINWATER GOODS TIMBER CLAD ABOVE FACING BRICK WALLS ALUMINIUM & TIMBER JOINERY CONSERVATION ROOFLIGHTS

**GARAGE/ ANNEX** CLAY PLAIN TILE ROOF GALVANISED STEEL RAINWATER GOODS TIMBER CLAD ABOVE FACING BRICK WALLS
ALUMINIUM & TIMBER JOINERY

CONSERVATION ROOFLIGHTS

5 The Maltings, Station Road, Newport, Essex CB11 3RN
Telephone: 01799 543 533
Fax: 01799 543 653
e-mail: ian@abrams.uk.com www.ian-abrams-architects.co.uk

| Scale        | Date     | Drawn |
|--------------|----------|-------|
| AS SHOWN @A1 | 31.08.23 | THS   |
| Drawing No   |          | Rev   |
| 128423       | .06      | _     |