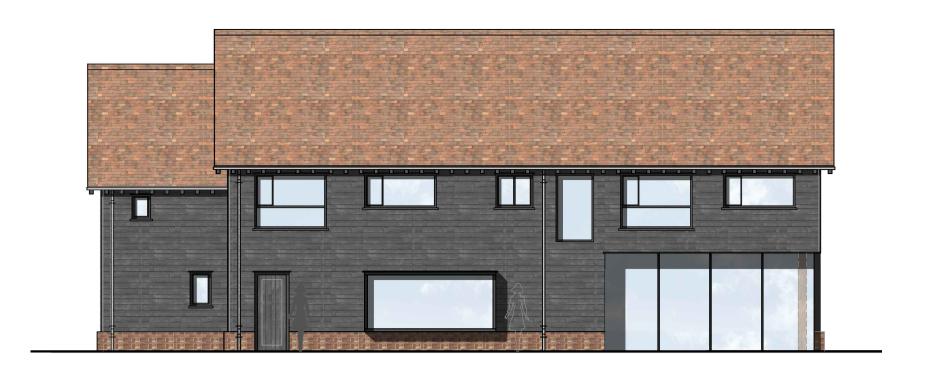

ELEVATION A (SOUTH EAST) - PROPOSED

**ELEVATION C (NORTH WEST) - PROPOSED** 

ELEVATION E (SOUTH WEST) - PROPOSED

ELEVATION B (NORTH EAST) - PROPOSED

ELEVATION D (SOUTH WEST) - PROPOSED

ELEVATION F (NORTH EAST) - PROPOSED

## **HOUSE**

CLAY PLAIN TILE ROOF ROLLTOP COPPER FLAT ROOF GALVAINSED STEEL RAINWATER GOODS TIMBER CLAD ABOVE FACING BRICK WALLS ALUMINIUM & TIMBER JOINERY CONSERVATION ROOFLIGHTS

**GARAGE/ ANNEX** CLAY PLAIN TILE ROOF GALVANISED STEEL RAINWATER GOODS TIMBER CLAD ABOVE FACING BRICK WALLS
ALUMINIUM & TIMBER JOINERY