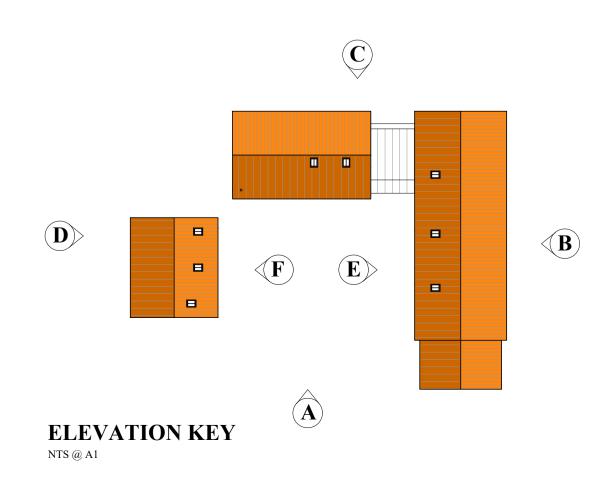

ELEVATION A (SOUTH EAST) - PROPOSED

**ELEVATION C (NORTH WEST) - PROPOSED** 

ELEVATION E (SOUTH WEST) - PROPOSED

ELEVATION B (NORTH EAST) - PROPOSED

ELEVATION D (SOUTH WEST) - PROPOSED

ELEVATION F (NORTH EAST) - PROPOSED