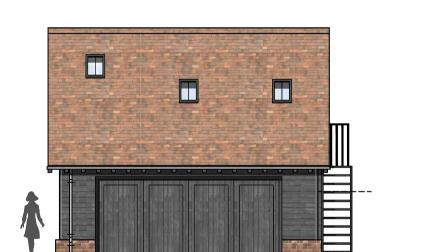

ELEVATION A (SOUTH EAST) - PROPOSED

**ELEVATION C (NORTH WEST) - PROPOSED** 

ELEVATION E (SOUTH WEST) - PROPOSED

ELEVATION B (NORTH EAST) - PROPOSED

ELEVATION D (SOUTH WEST) - PROPOSED

ELEVATION F (NORTH EAST) - PROPOSED

## **EXTERNAL MATERIALS**

## **HOUSE**

CLAY PLAIN TILE ROOF ROLLTOP COPPER FLAT ROOF GALVAINSED STEEL RAINWATER GOODS TIMBER CLAD ABOVE FACING BRICK WALLS ALUMINIUM & TIMBER JOINERY CONSERVATION ROOFLIGHTS

**GARAGE/ ANNEX** CLAY PLAIN TILE ROOF GALVANISED STEEL RAINWATER GOODS TIMBER CLAD ABOVE FACING BRICK WALLS
ALUMINIUM & TIMBER JOINERY

CONSERVATION ROOFLIGHTS

5 The Maltings, Station Road, Newport, Essex CB11 3RN
Telephone: 01799 543 533
Fax: 01799 543 653
e-mail: ian@abrams.uk.com www.ian-abrams-architects.co.uk

| Scale        | Date     | Drawn |
|--------------|----------|-------|
| AS SHOWN @A1 | 31.08.23 | THS   |
| Drawing No   |          | Rev   |
| 128423       | .06      | _     |