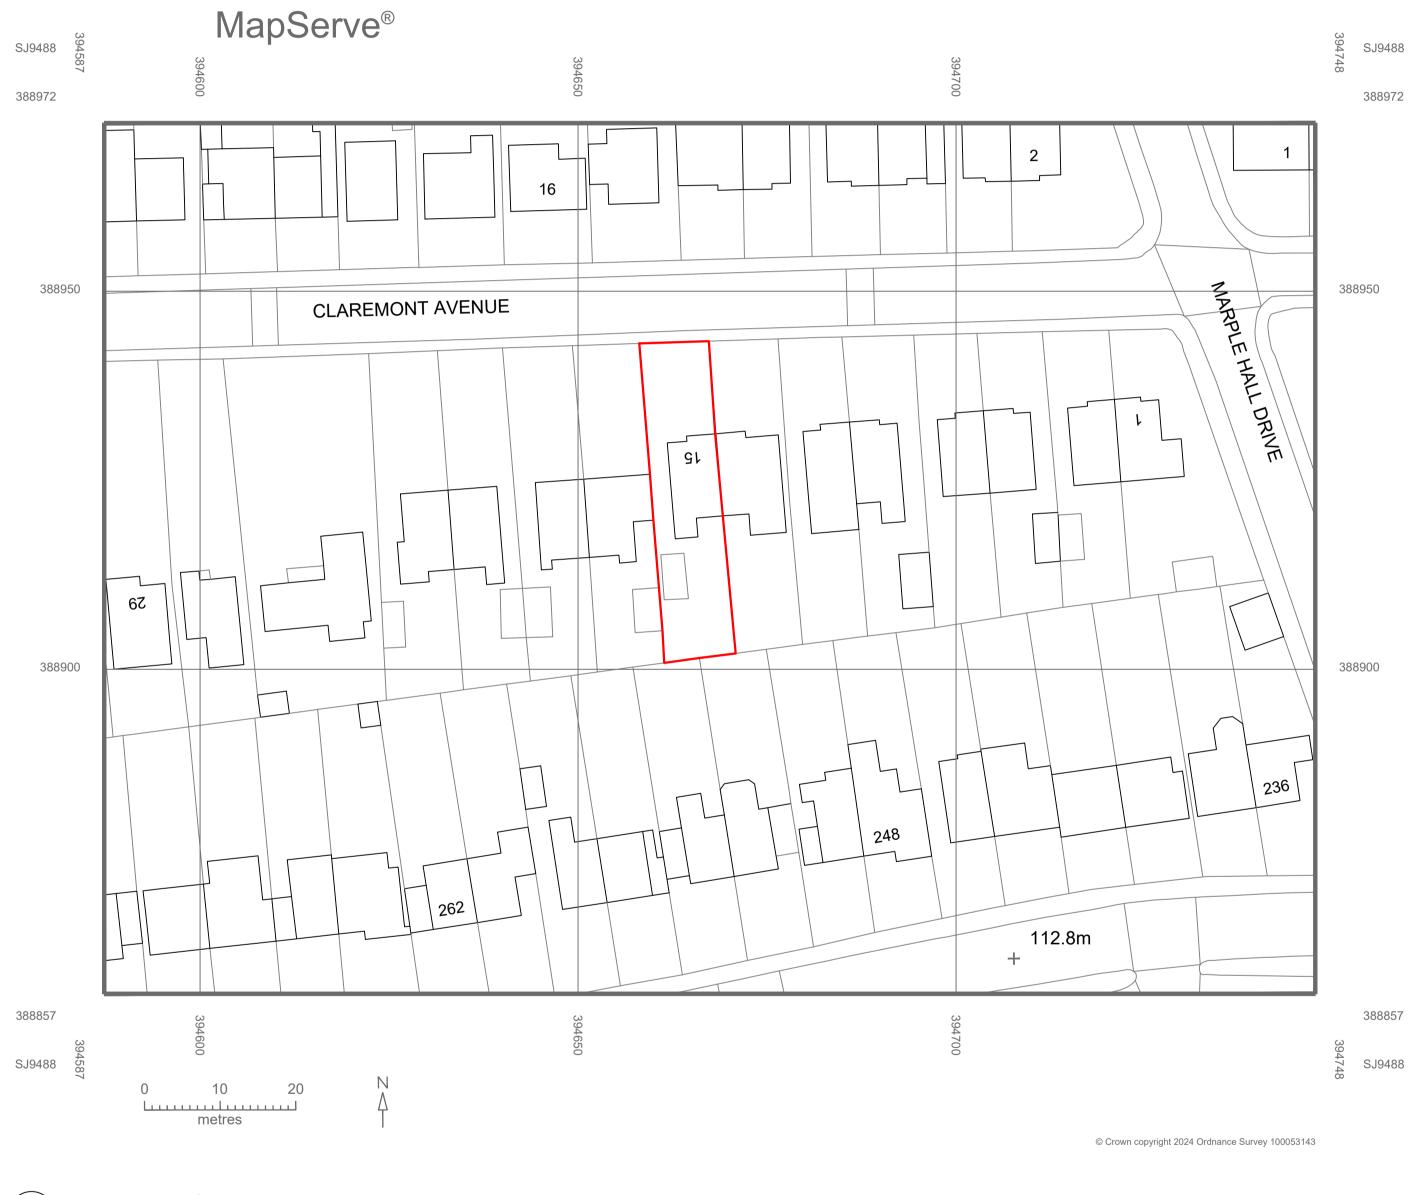

01 Site Location Plan Scale 1:500



## GENERAL NOTES

Drawing issued for the purpose of coordination.

All boundaries, dimensions and levels are to be checked on site before construction and any discrepancies reported to 3RD BRIDGE ARCHITECTS LTD.

Drawing shall not be scaled to ascertain any dimensions, work to figured dimensions only. Measurements for construction must be taken on site.

Drawing shall not be reproduced without express written permission from 3RD BRIDGE ARCHITECTS LTD.

When issued in CAD format, it is an uncontrolled version issued for information only, to enable recipients to prepare their own documents/drawings.

All drawings to have Building Control sign off before commencement of works.

All structural elements to be signed off by Structural Engineer and agreed wi