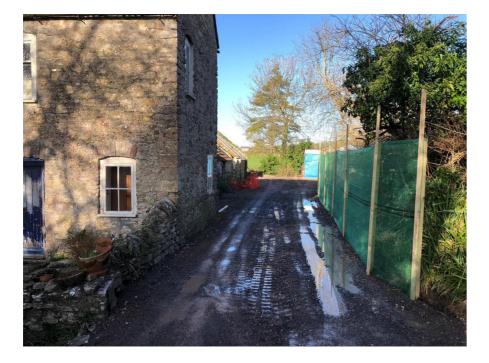

## **Condition 4 – Protection of trees and hedgerows**

Makesafe works have been undertaken and no work proper has yet commenced on site. There are no boundary trees or hedgerows close to the working area that will be impacted by the work on site. There are brambles to the edge of the contractor's working area and these have been trimmed and a temporary fence fitted to ensure that the vegetation is protected.