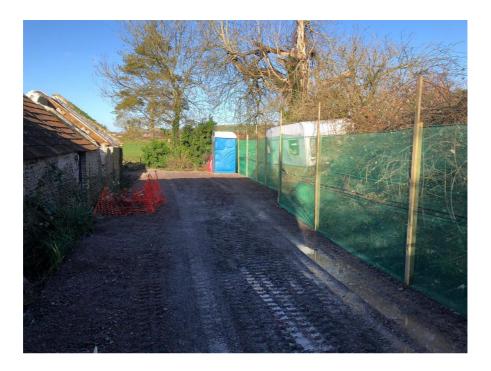

## **Condition 4 – Protection of trees and hedgerows**

Makesafe works have been undertaken and no work proper has yet commenced on site. There are no boundary trees or hedgerows close to the working area that will be impacted by the work on site. There are brambles to the edge of the contractor's working area and these have been trimmed and a temporary fence fitted to ensure that the vegetation is protected.