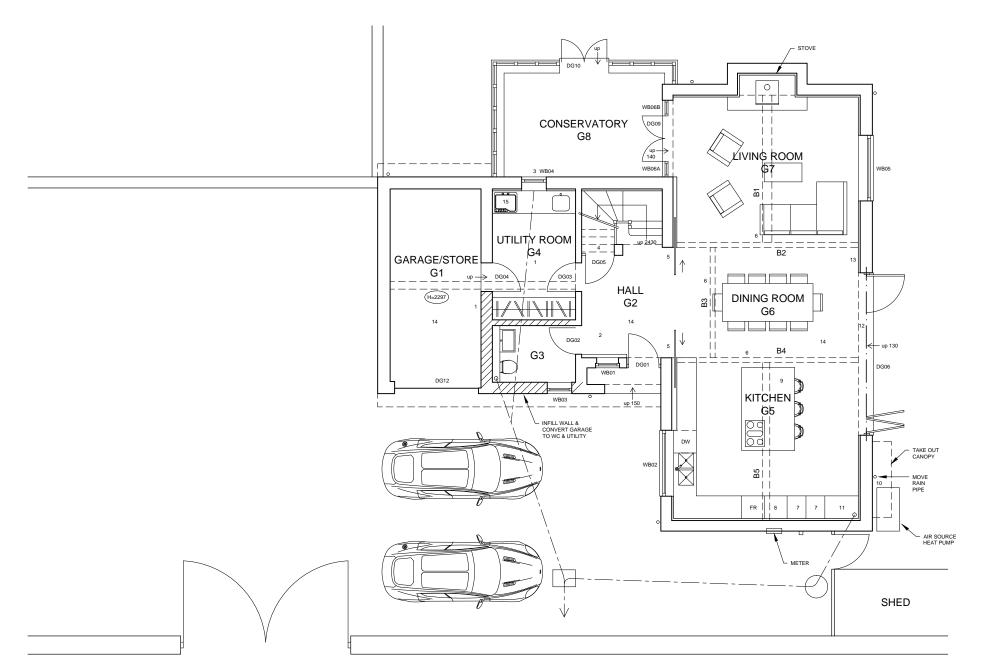

## PROPOSED GROUND FLOOR

- 1. INSULATED STUD WALL & INSULATED RAISED FLOOR TO UTILITY. 2. TAKE OUT WC & CPD & FORM DOORWAYS TO RELOCATED WC & TO UTILITY 3. FORM INTERNAL WINDOW TO UTILITY
- 4. UNDER STAIRS CUPBOARD 5. POCKET DOORS TO PACKED OUT WALLS 6. EXISTING / NEW BEAMS

- 7. LARDER UNITS 8. PAIR OF HIGH LEVEL OVENS
- 9. ISLAND 1200 x 2200 MM 10. BLOCK DOORWAY
- 11. CUPBOARD TO ASHP EQUIPMENT 880 MM 12. FORM FOLDING DOORS 4.3 M WIDE 13. INSULATE GF EXTERNAL WALLS
- 14. UNDER FLOOR HEATING 15. STACK WASHING MACHINE & DRYER

Allied Design Associates 185 Woodstock Road OX2 7NB | 07565 422054

3 Langston Close, Churchill, OX7 6QT

Client: Charles Wilson Katherine Jang

Proposed plans