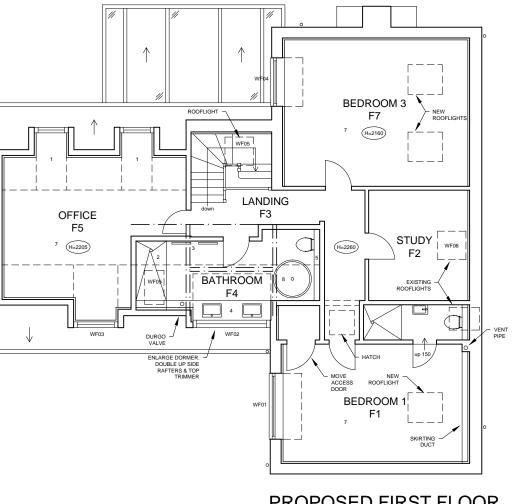

## PROPOSED FIRST FLOOR

- 1. ADD ROOFLIGHTS WITH 800 SILL LEVEL 2. FORM SHOWER IN REMODELLED BATROOM 3. TWO TOWEL RACKS 500 MM
- 4. TWO BASINS IN ENLARGED OPENING 5. FORM TOP FOR BASIN AND BATH
- 6. OPEN UP CEILINGS OVER BEDROOMS 7. UNDER FLOOR HEATING 8. BATH 1 M DIAMETER