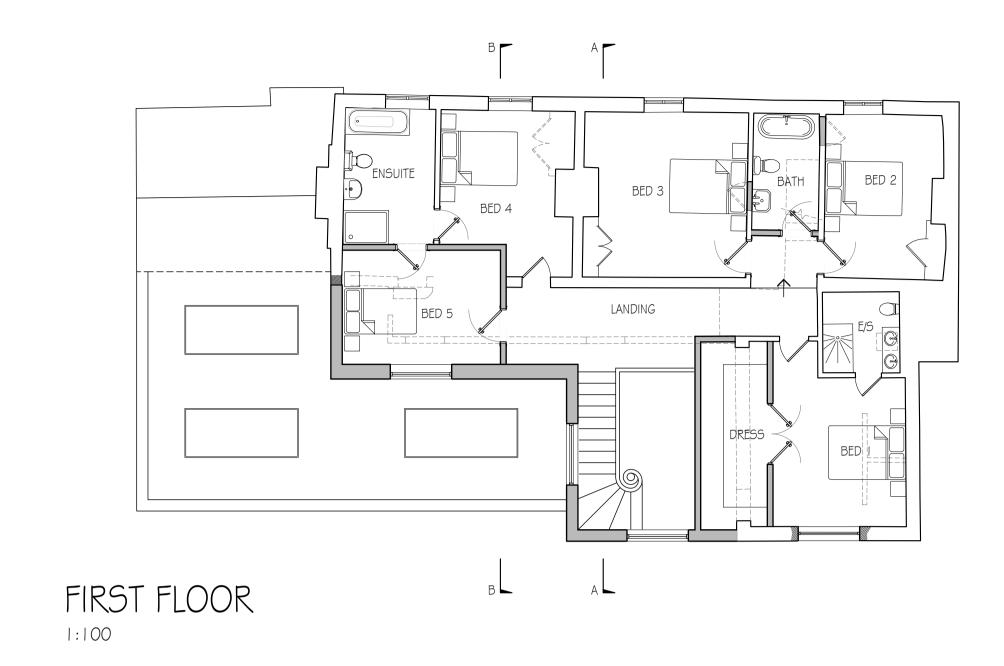

Tangley planning Design Scheme scale 1:100 @A1 February 2024 220210-11 drawing no FOWLER ARCHINA PLINA PLIN

Contractors, Sub Contractors and Suppliers are to check all relevant dimensions and levels of site and buildings before commencing any shop drawings or building work.

FIVE BELLS

This drawing is copyright and may not be reproduced in any part of form without the written consent of Fowler Architecture and

New or adjusted opening in existing wall

Wall to be demolished

----- Head height line (1.5m/2m)

Pewsey Wiltshire SN9 5AF tel (01672) 569444

39 High Street

fax (01672) 569488 enquiries@faap.co.uk