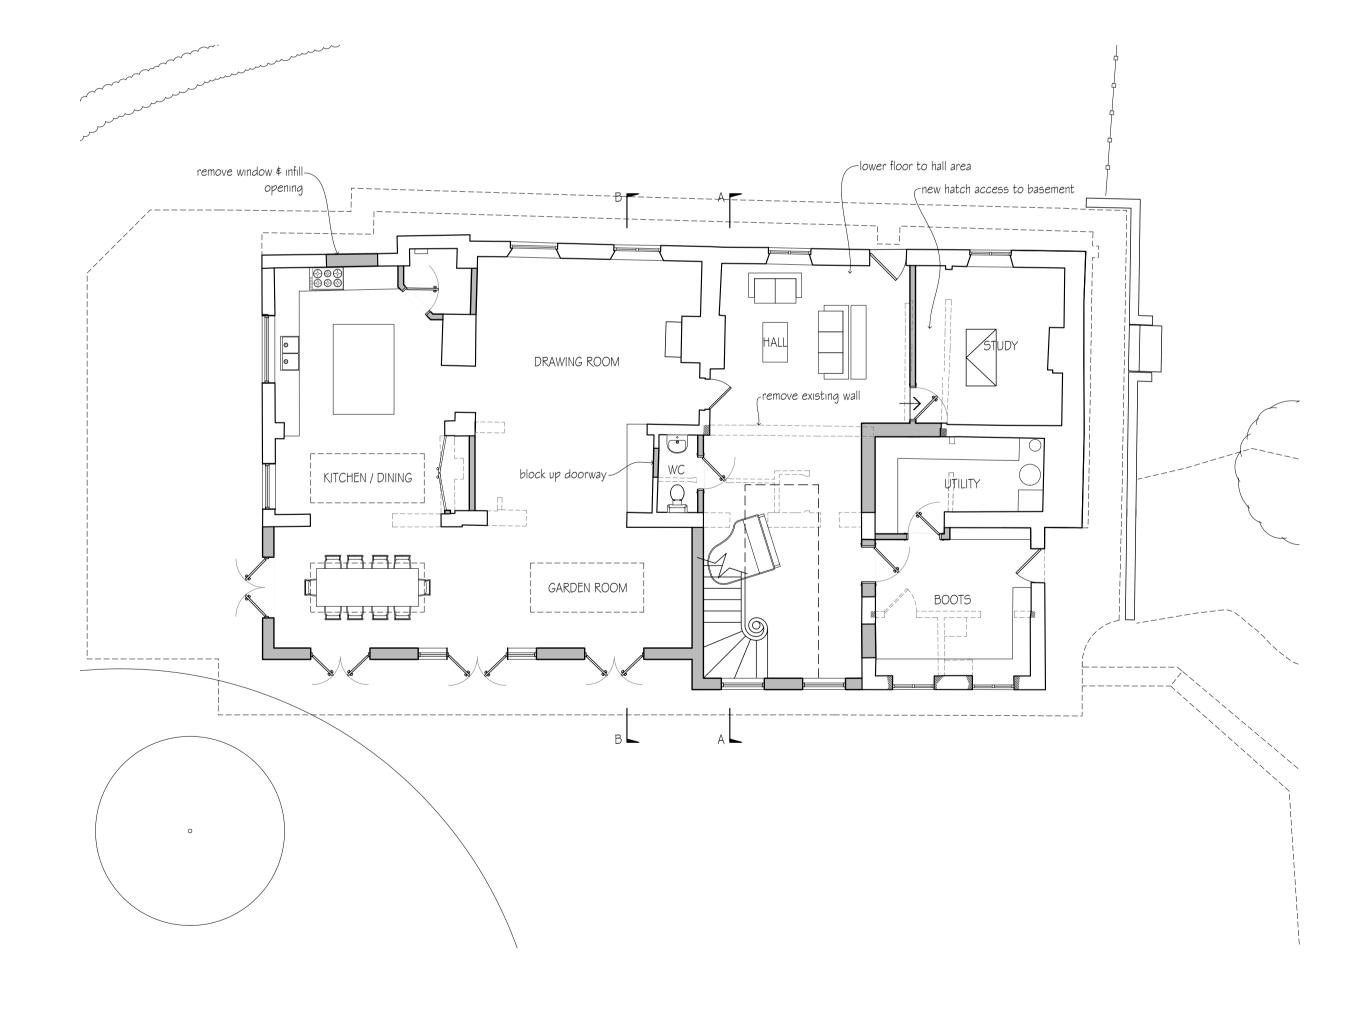

Tangley planning Design Scheme scale 1:100 @A1 February 2024 220210-11 drawing no FOWLER ARCHINA PLINA PLIN

Contractors, Sub Contractors and Suppliers are to check all relevant dimensions and levels of site and buildings before commencing any shop drawings or building work.

FIVE BELLS

This drawing is copyright and may not be reproduced in any part of form without the written consent of Fowler Architecture and

New or adjusted opening in existing wall

Wall to be demolished

----- Head height line (1.5m/2m)

Pewsey Wiltshire SN9 5AF tel (01672) 569444

39 High Street

fax (01672) 569488 enquiries@faap.co.uk