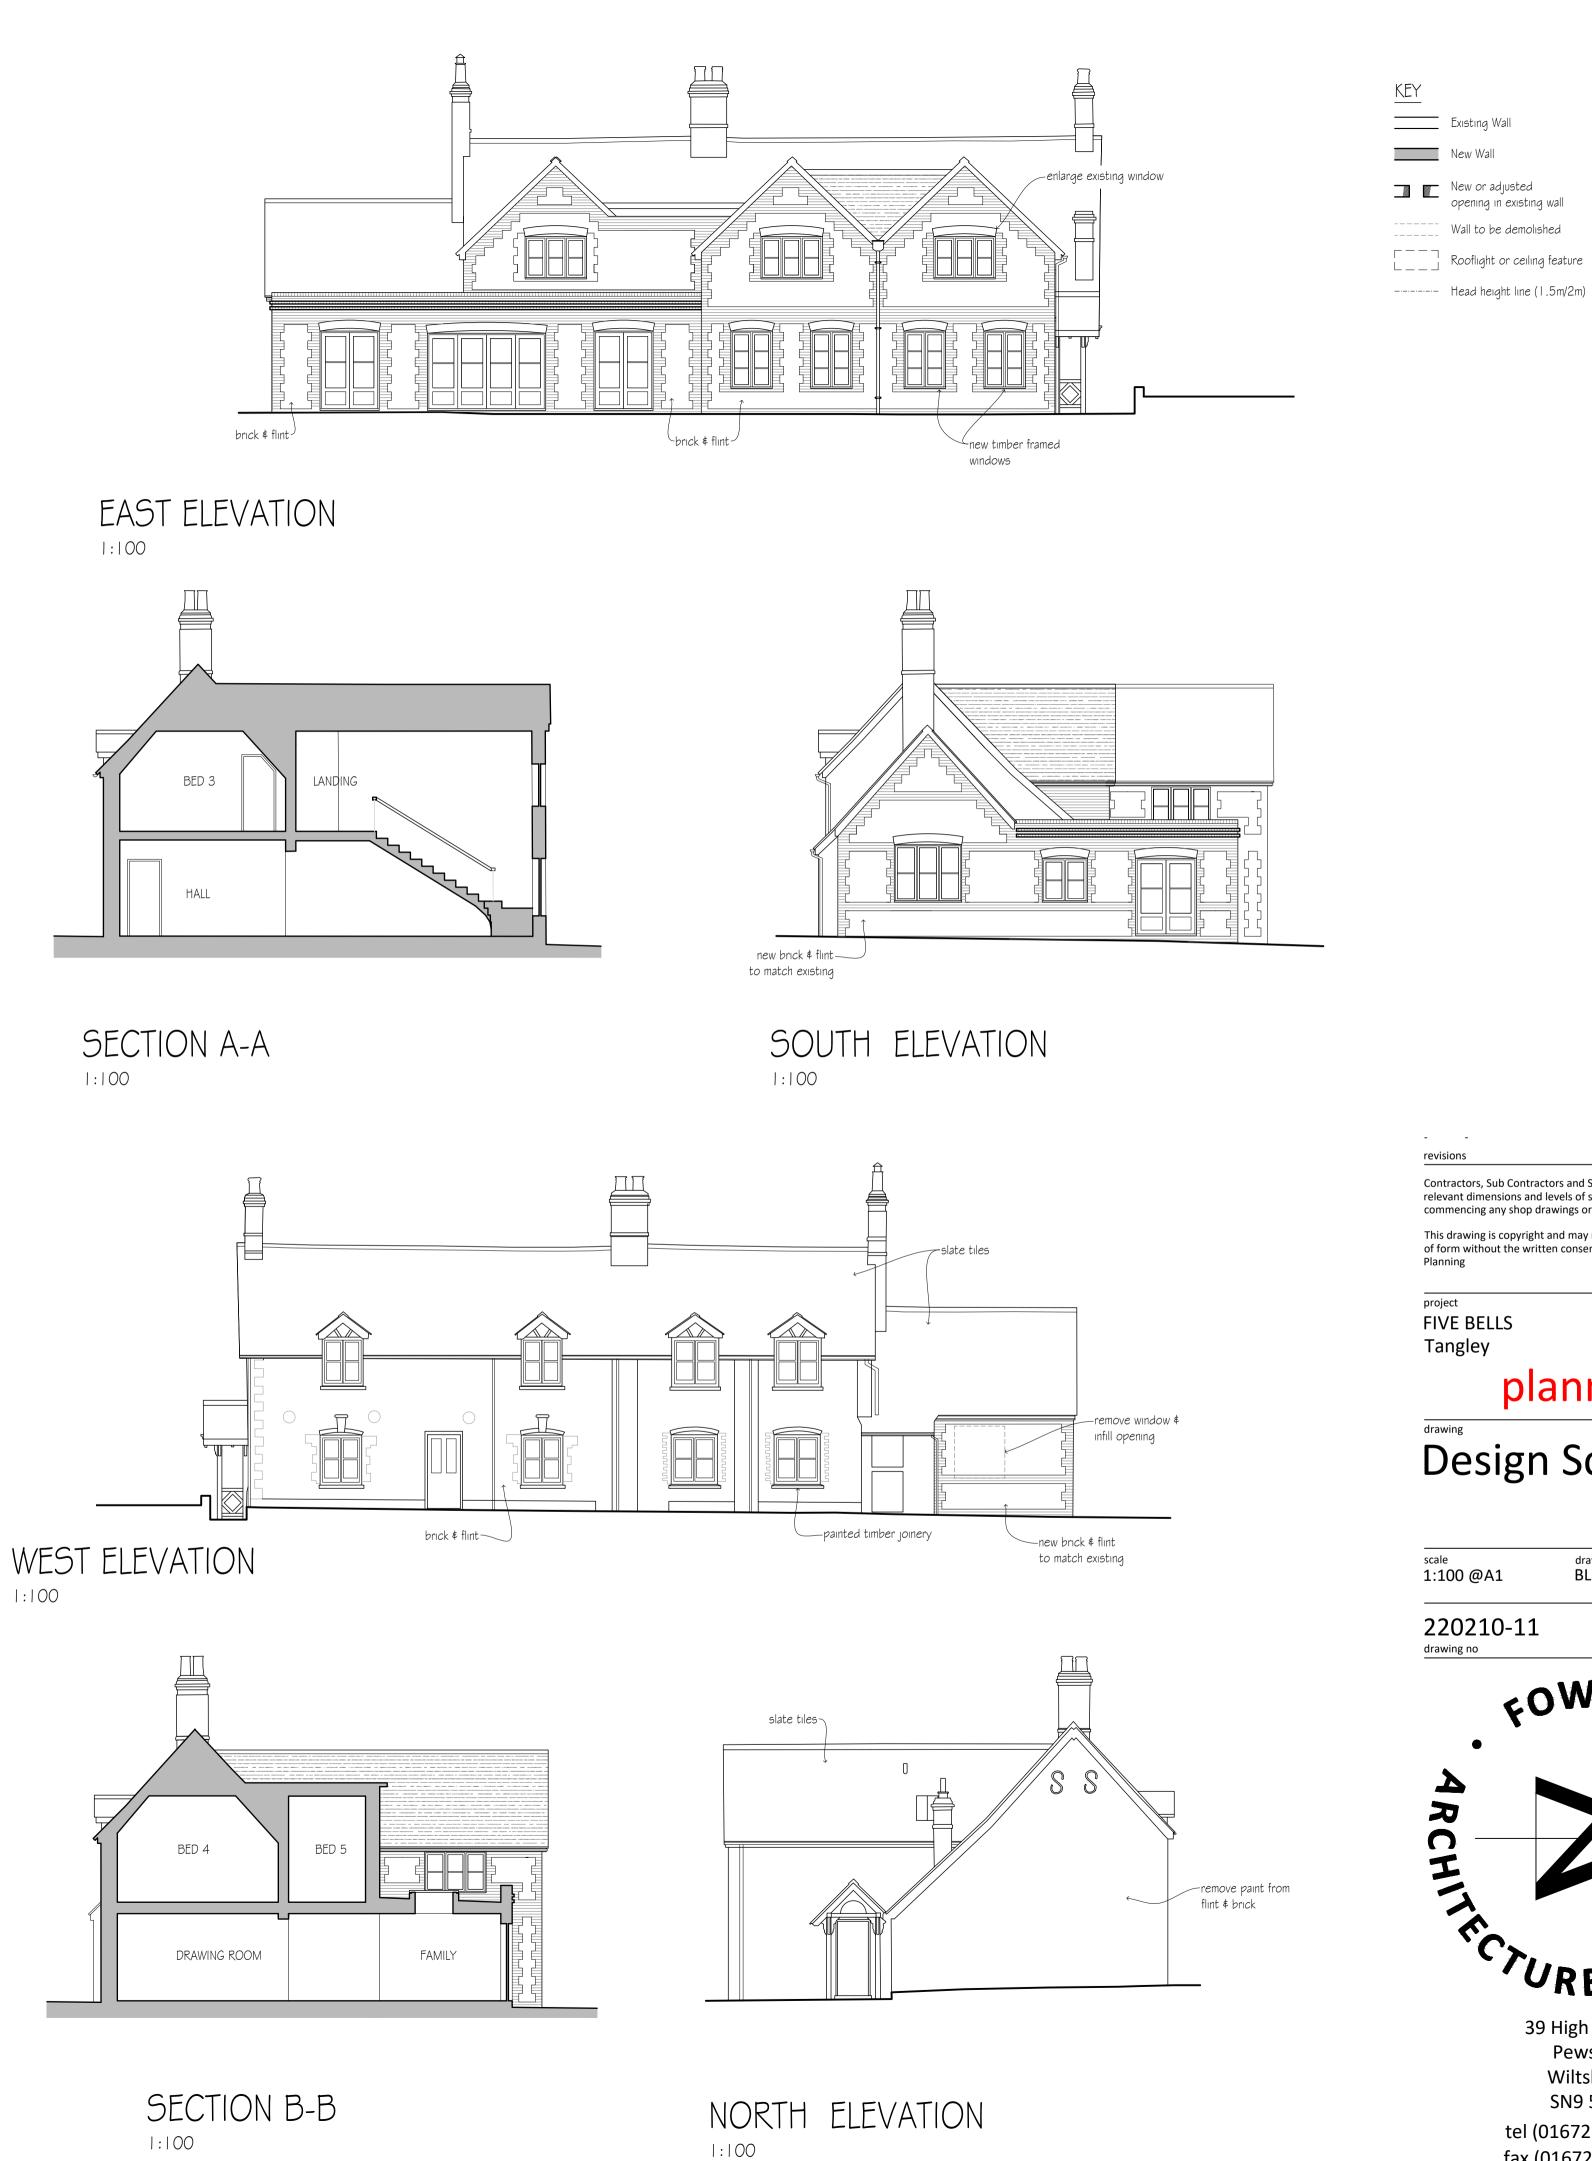

FIVE BELLS

This drawing is copyright and may not be reproduced in any part of form without the written consent of Fowler Architecture and

New or adjusted opening in existing wall

Wall to be demolished

----- Head height line (1.5m/2m)