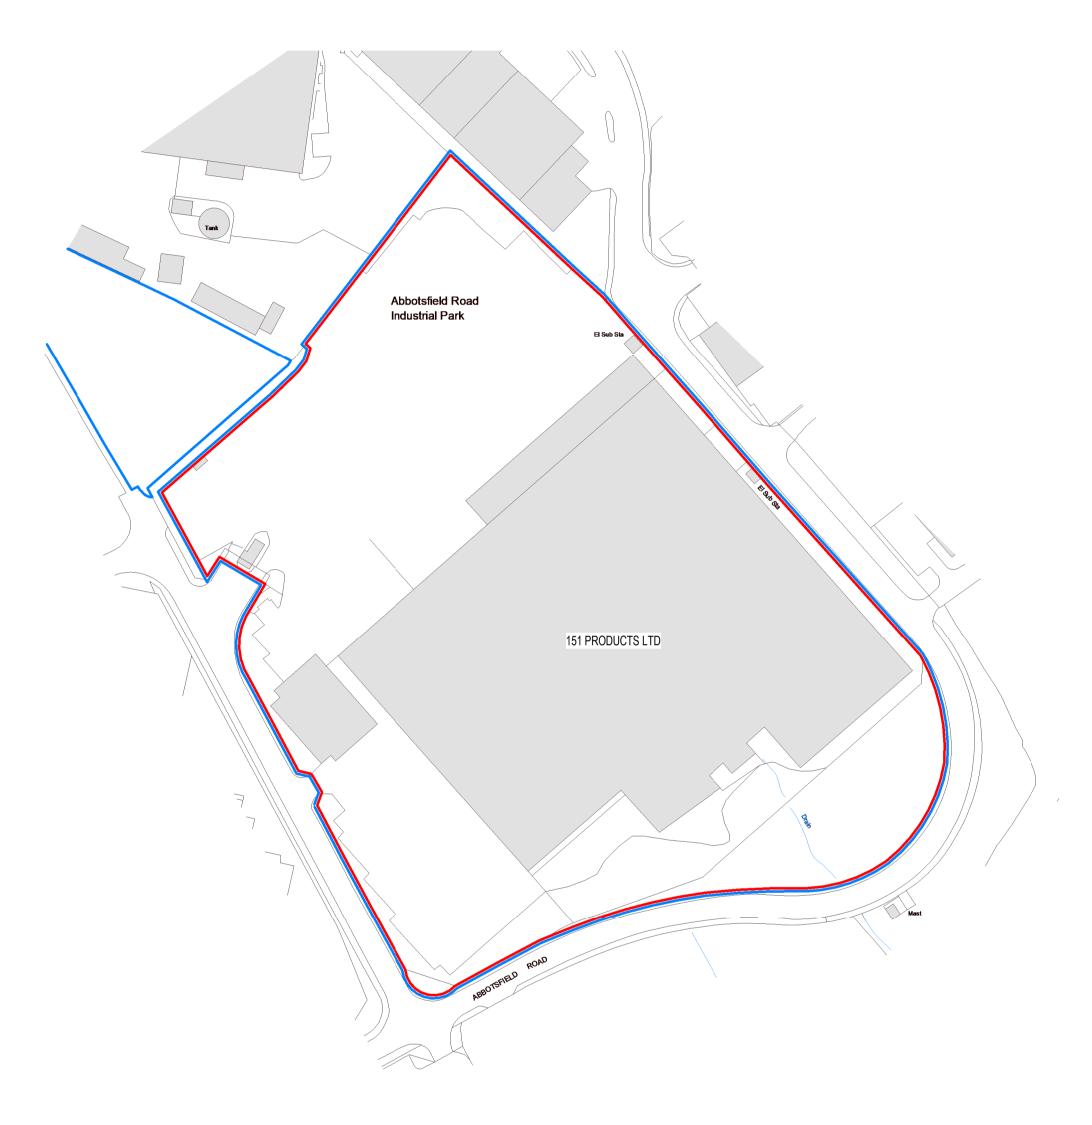

## **LOCATION PLAN**

1:1250

North Point

Location Plan

The contractor must verify all dimensions on site before commencing any work orabrication drawings. If this drawing exceeds the quantities taken in any way GTA North are to be informed before the work is initiated. Only figured dimensions are to be taken from this drawing. Do not scale off this drawing. Drawings are based on Ordnance Survey and / or existing record drawings - design and drawing content is subject to detailed Site Survey, Structural Survey, Site Investigations, Planning and Statutory Requirements and Approvals. Authorised reproduction from Ordnance Survey Map with Permission of the Controller of Her Majesty's Stationery Office.

Crown Copyright reserved. GTA North Limited Copyright. Guy Taylor Associates s a trading name of GTA North Limited.

| Associates s a trading name of GTA North |                                  |
|------------------------------------------|----------------------------------|
| rawing Notes:                            |                                  |
|                                          | Ownership boundary Site boundary |
|                                          |                                  |

Revised By: Issue Date:
CR 10.01.2024 Rev: Description:
P01 PLANNING APPROVAL 151 Products Ltd, Abbotsfield Rd WA9 4HU Drawing Title: LOCATION PLAN Original Issue Date: Scale: As indicated@A1

Original Checked by: CR Original Drawn By: AM Drawing Number: P01 23-0027-10-000