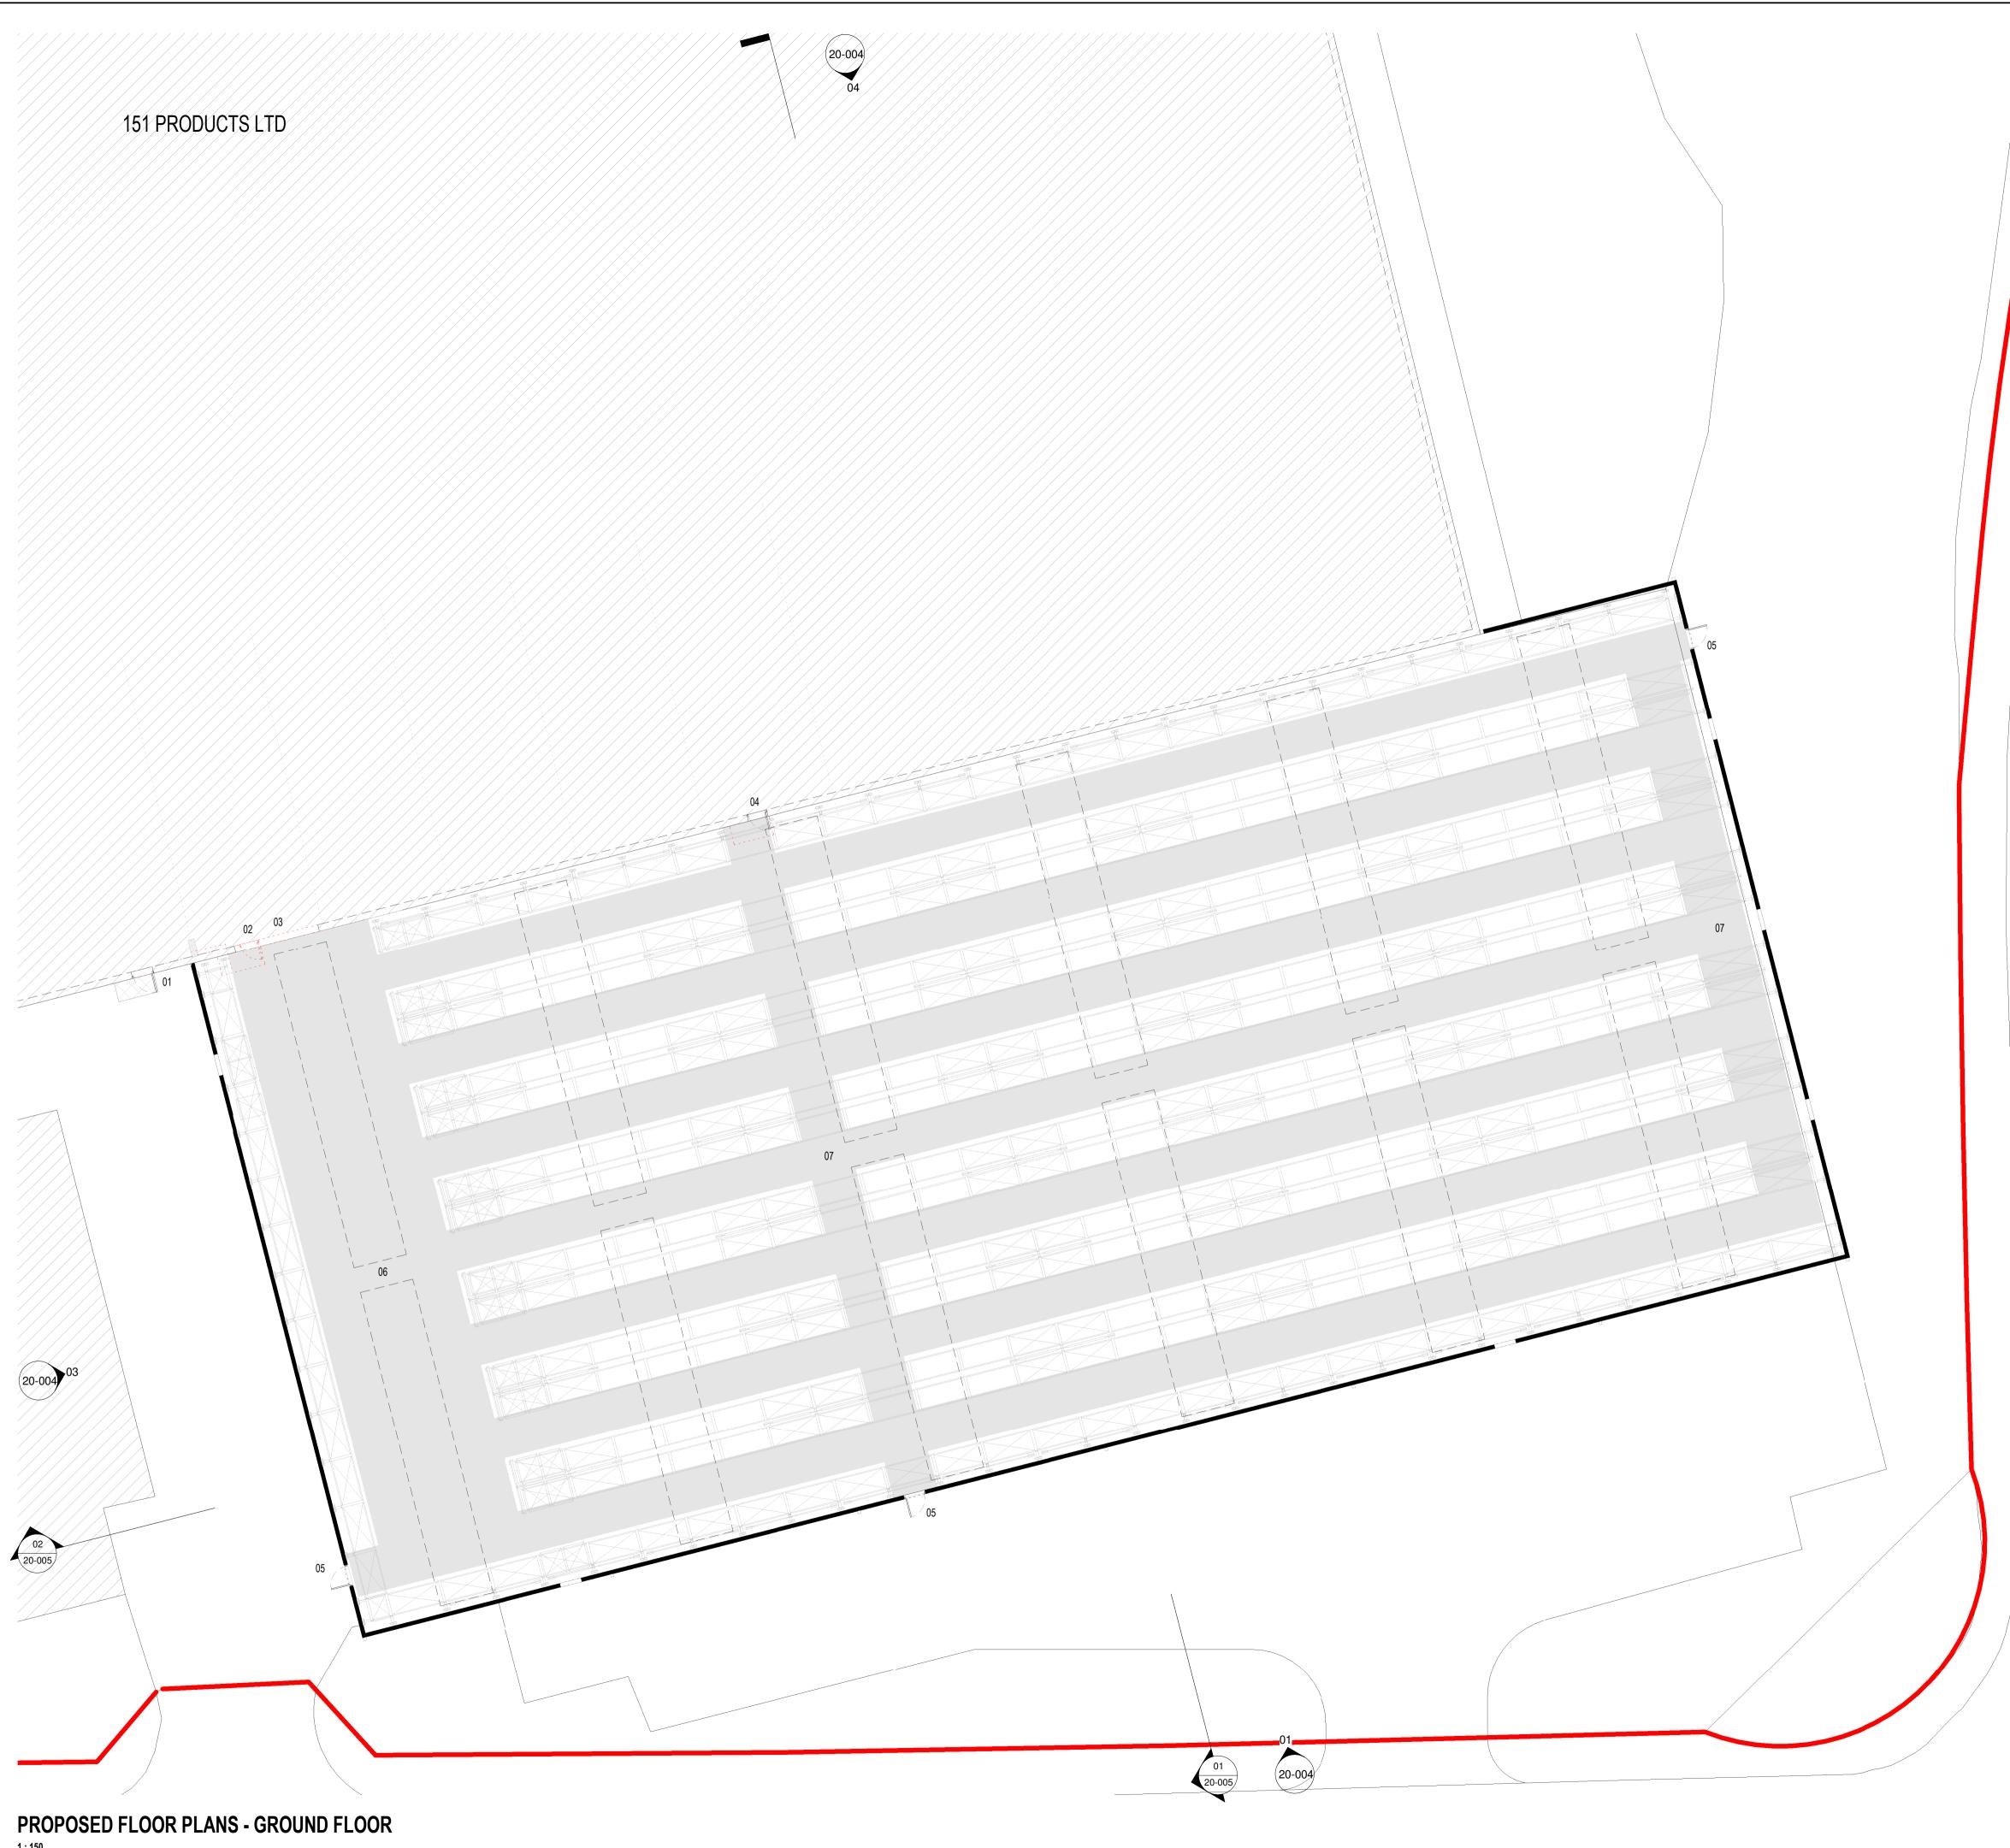

1 : 150

|                    |     | Location Plan   North Point     The contractor must verify all dimensions on site before commencing any work orabrication drawings. If this drawing exceeds the quantities taken in any way GTA North are to be informed before the work is initiated. Only figured dimensions are to be taken from this drawing. Do not scale off this drawing.     Drawings are based on Ordnance Survey and / or existing record drawings - design and drawing content is subject to detailed Site Survey, Structural Survey, Site Investigations, Planning and Statutory Requirements and Approvals. Authorised reproduction from Ordnance Survey Map with Permission of the Controller of Her Majesty's Stationery Office. Crown Copyright reserved. GTA North Limited Copyright. Guy Taylor Associates s a trading name of GTA North Limited.     Drawing Notes:   01. New escape door to existing building, to match existing appearance and Fire rating.     03. Proposed roller FR shutter to connect existing building with proposed.   04. Existing door removed. Wall infill to match existing appearance and Fire rating.     05. New Exit door   06. Fire escape tunnel   07. Fire escape tunnel |
|--------------------|-----|------------------------------------------------------------------------------------------------------------------------------------------------------------------------------------------------------------------------------------------------------------------------------------------------------------------------------------------------------------------------------------------------------------------------------------------------------------------------------------------------------------------------------------------------------------------------------------------------------------------------------------------------------------------------------------------------------------------------------------------------------------------------------------------------------------------------------------------------------------------------------------------------------------------------------------------------------------------------------------------------------------------------------------------------------------------------------------------------------------------------------------------------------------------------------------------------|
| ABBOTSFIELD ROAD   |     |                                                                                                                                                                                                                                                                                                                                                                                                                                                                                                                                                                                                                                                                                                                                                                                                                                                                                                                                                                                                                                                                                                                                                                                                |
|                    |     | Rev: Description: Revised By: Issue Date:   P01 PLANNING APPROVAL CR 10.01.2024   Project: 151 Products Ltd, Abbotsfield Rd   WA9 4HU Drawing Title: PROPOSED FLOOR PLANS   GROUND FLOOR Scale: 1 : 150@A1 Original Issue Date:   Original Drawn By: AM Original Checked by: CR   Drawing Number: Revision: 23-0027-20-002 P01   Reason For Issue: PLANNING APPROVAL Trafalgar House                                                                                                                                                                                                                                                                                                                                                                                                                                                                                                                                                                                                                                                                                                                                                                                                           |
| 0 3<br>SCALE 1 150 | 6 9 | 5-7 High Lane, Chorlton, Manchester M21 9DJ<br>T: 0161 826 1042 M:07914 402 101<br>manchester@guytaylorassociates.co.uk<br>www.guytaylorassociates.co.uk                                                                                                                                                                                                                                                                                                                                                                                                                                                                                                                                                                                                                                                                                                                                                                                                                                                                                                                                                                                                                                       |