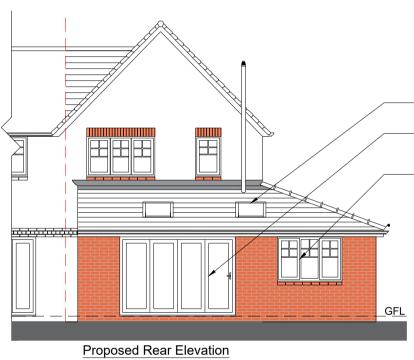

- MK04 (780x980) Velux roof window.

 Bi-fold door in Black External/White internal opening pattern TBC. UPVC Window with glazing bar to match Existing. Black External/White Internal.