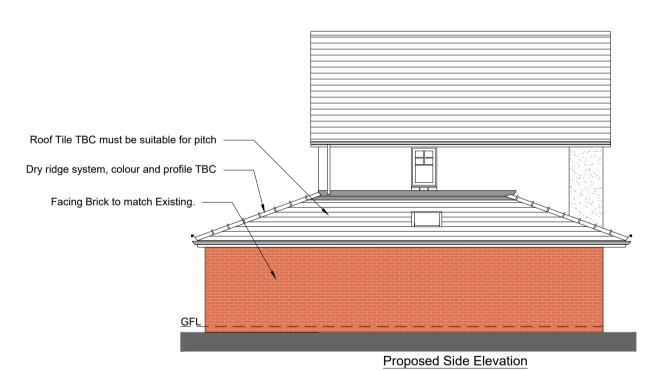

Existing Front Elevation

















Copyright retained by Joinery Plus Design & Build LTD. Information to be reproduced with permission only. Contractor to check all dimensions on site. Drawings intended for the titled only.

- MK04 (780x980) Velux roof window.

 Bi-fold door in Black External/White internal opening pattern TBC. UPVC Window with glazing bar to match Existing. Black External/White Internal.

## General Notes

- These plans are the copyright of Joinery Plus Design & Build LTD and should not be copied in part or whole without written
- permission of the organisation. 2. This Drawing is to be read in conjunction with all relevant drawings, specifications and calculations.
- 3. Do not scale this drawing. all details to be checked by the contractor/fabricator prior to the
- commencement of construction/ fabr