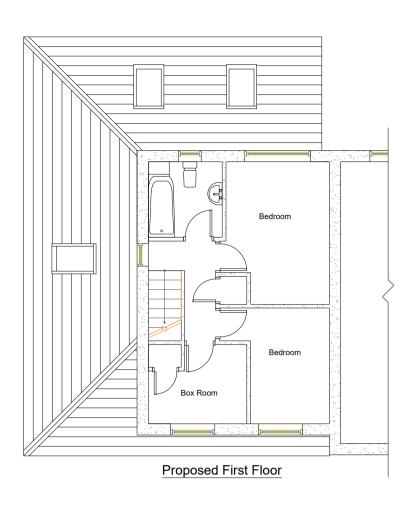

Existing Front Elevation

















Copyright retained by Joinery Plus Design & Build LTD. Information to be reproduced with permission only. Contractor to check all dimensions on site. Drawings intended for the titled only.

- MK04 (780x980) Velux roof window.

 Bi-fold door in Black External/White internal opening pattern TBC. UPVC Window with glazing bar to match Existing. Black External/White Internal.

## General Notes

- These plans are the copyright of Joinery Plus Design & Build LTD and should not be copied in part or whole without written
- permission of the organisation. 2. This Drawing is to be read in conjunction with all relevant drawings, specifications and calculations.
- 3. Do not scale this drawing. all details to be checked by the contractor/fabricator prior to the
- commencement of constructi