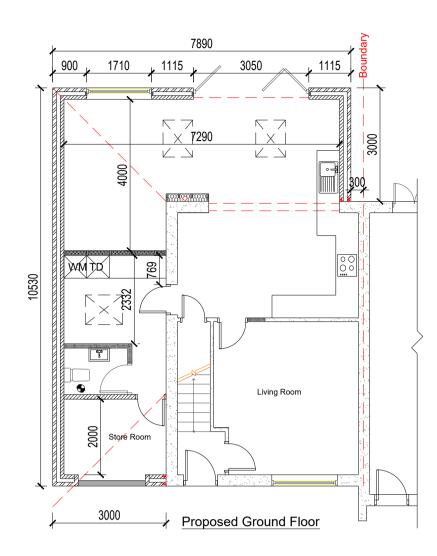

Existing Front Elevation

















Copyright retained by Joinery Plus Design & Build LTD. Information to be reproduced with permission only. Contractor to check all dimensions on site. Drawings intended for the titled only.

- MK04 (780x980) Velux roof window.

 Bi-fold door in Black External/White internal opening pattern TBC. UPVC Window with glazing bar to match Existing. Black External/White Internal.

## General Notes

- These plans are the copyright of Joinery Plus Design & Build LTD and should not be copied in part or whole without written
- permission of the organisation. 2. This Drawing is to be read in conjunction with all relevant drawings, specifications and calculations.
- 3. Do not scale this drawing. all details to be checked by the contractor/fabricator prior to the
- commencement of construction