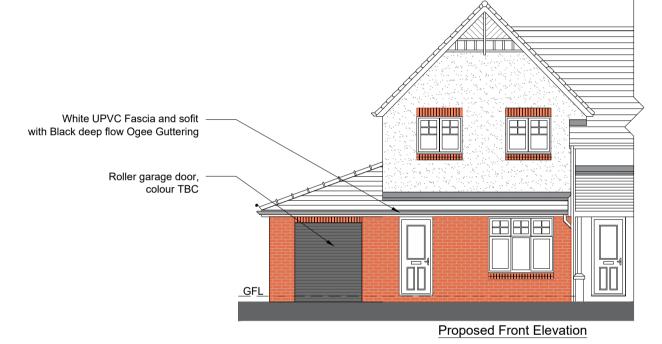

- MK04 (780x980) Velux roof window.

 Bi-fold door in Black External/White internal opening pattern TBC. UPVC Window with glazing bar to match Existing. Black External/White Internal.