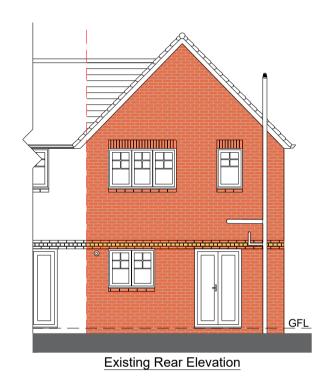

- MK04 (780x980) Velux roof window.

 Bi-fold door in Black External/White internal opening pattern TBC. UPVC Window with glazing bar to match Existing. Black External/White Internal.