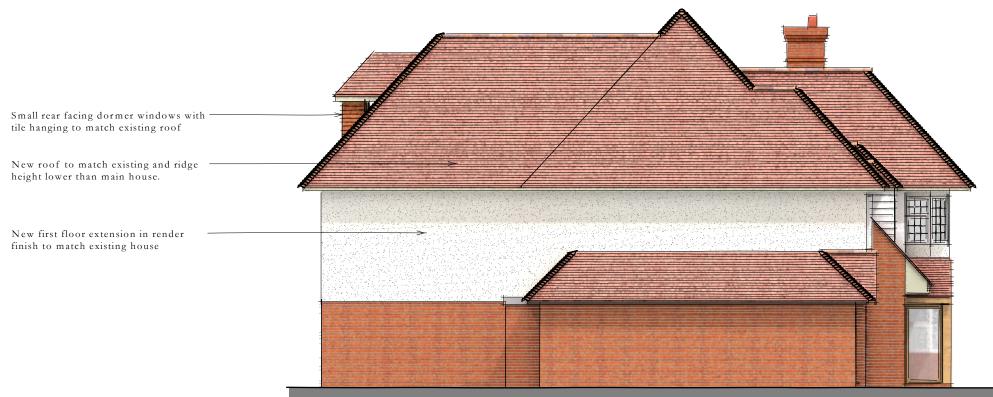

Rear Elevation Scale: 1:100

scale 1:100 @ A1

Left Hand Side Elevation Scale: 1:100

New roof to match existing and ridge height lower than main house.

New first floor extension in render finish to match existing house

Rear facing rooflights not visible from public view

—Small rear facing dormer windows with tile hanging to match existing roof

—New roof to match existing and ridge height lower than main house.

-New first floor extension in render finish to match existing house —Juliet balcony