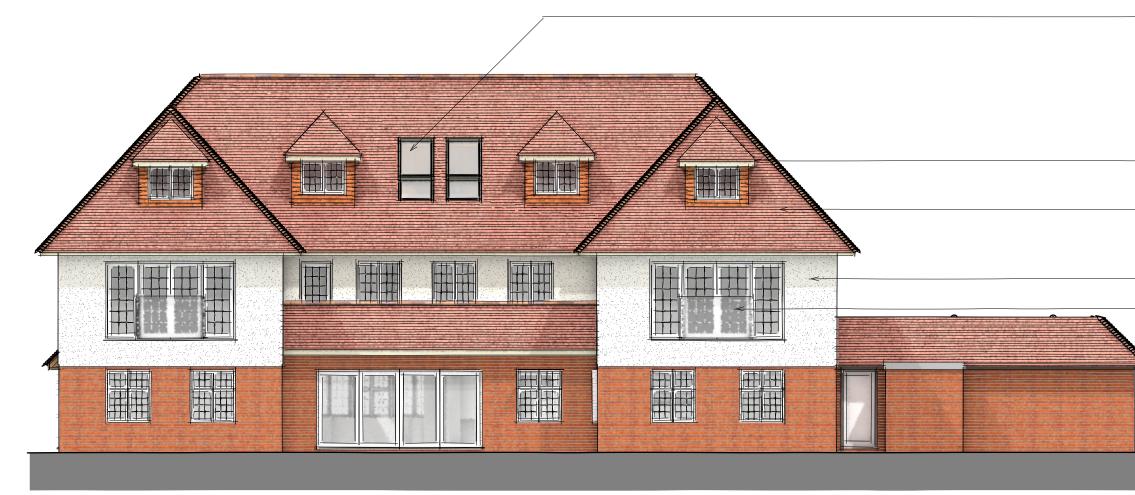

Rear Elevation Scale: 1:100

scale 1:100 @ A1

Left Hand Side Elevation Scale: 1:100

New roof to match existing and ridge height lower than main house.

New first floor extension in render finish to match existing house