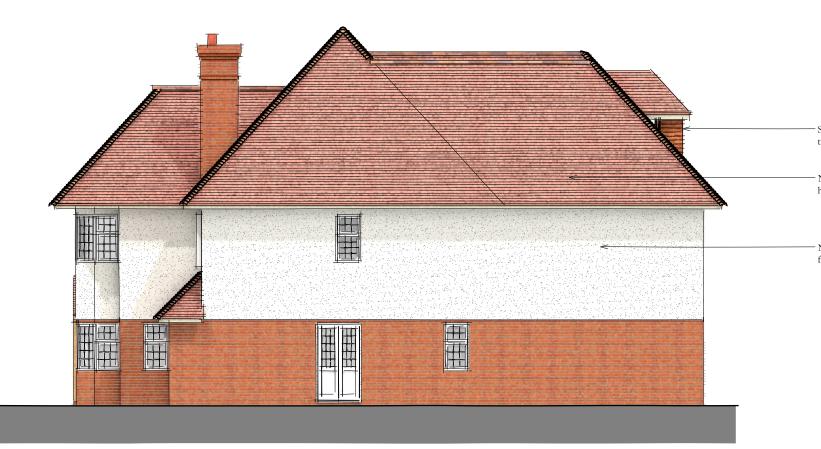

Right Hand Side Elevation Scale: 1:100

-Small rear facing dormer windows with tile hanging to match existing roof

-New roof to match existing and ridge height lower than main house.

-New first floor extension in render finish to match existing house