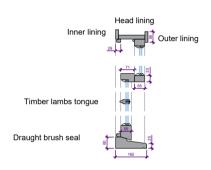

copyright of this drawing is the property of Stuart Naysmith and must not be reproduced without written permission

DO NOT SCALE - IF IN DOUBT PLEASE CONTACT SN.

### **REVISIONS**





True weight + chords, not spiral balanced

Side & head box - standard protim treated softwood. Cill - utile hardwood. Sashes & beads - accoya acetylated All adhesives & sealants to be waterproof & weatherproof.

#### DOUBLE GLAZED UNITS

4-6-4 make up 4mm softcoat, 6mm argon, 4mm float U-Value - 1.4W/m²K

FINISH Painted white

# **WINDOW PLAN**

Scale 1:20 @ A4.

# WINDOW SECTION

Scale 1:20 @ A4.

## **NOTES**

## **ALTERATIONS**

Internal Alterations

No 53 Crovie Village, Gardenstown, Banff, Aberdeenshire, AB45 3JQ.

Ms R. Stuart & Mr W. Moir.

## WINDOW (detail)

Scale: @A4

Date: 16th Dec 2023.

Drawn: SN.

Ref: 0029/010