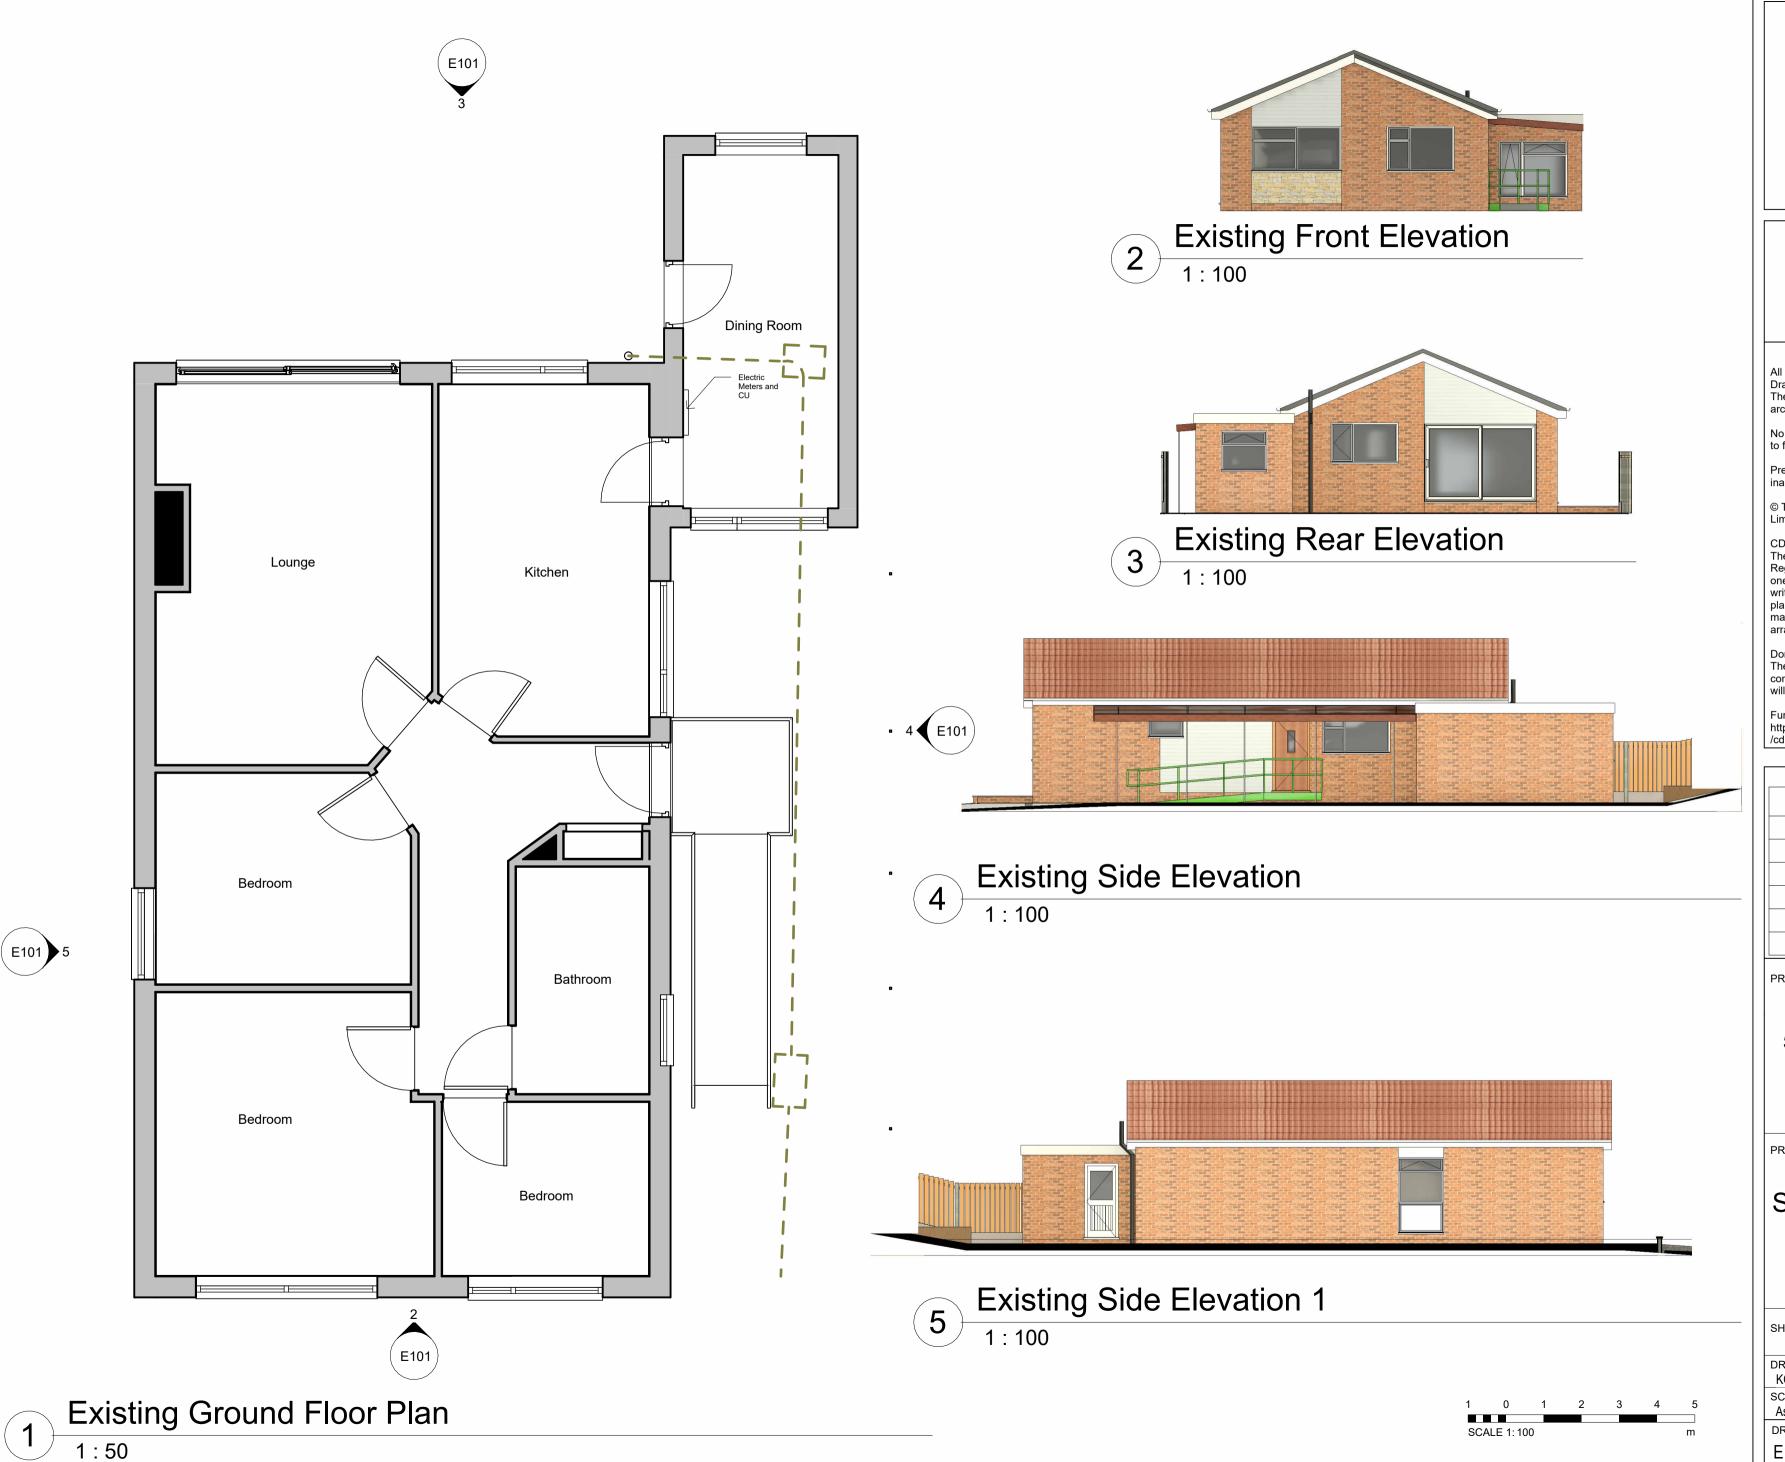

PROJECT ADDRESS

5 Richmond Road, Carlton in Lindrick, S81 9DN

PROJECT NAME

## Single Storey Side and Rear Extension with car port extension

| SHEET NAME                    | Existing Plans      |  |                  |  |
|-------------------------------|---------------------|--|------------------|--|
| DRAWN BY<br>KO                | CHECKED BY<br>LO    |  | DATE<br>12/01/24 |  |
| SCALE ( @A2 )<br>As indicated | PROJECT NUMBER 2050 |  |                  |  |
| DRAWING NUMBER                |                     |  | REV              |  |
| E101                          |                     |  |                  |  |