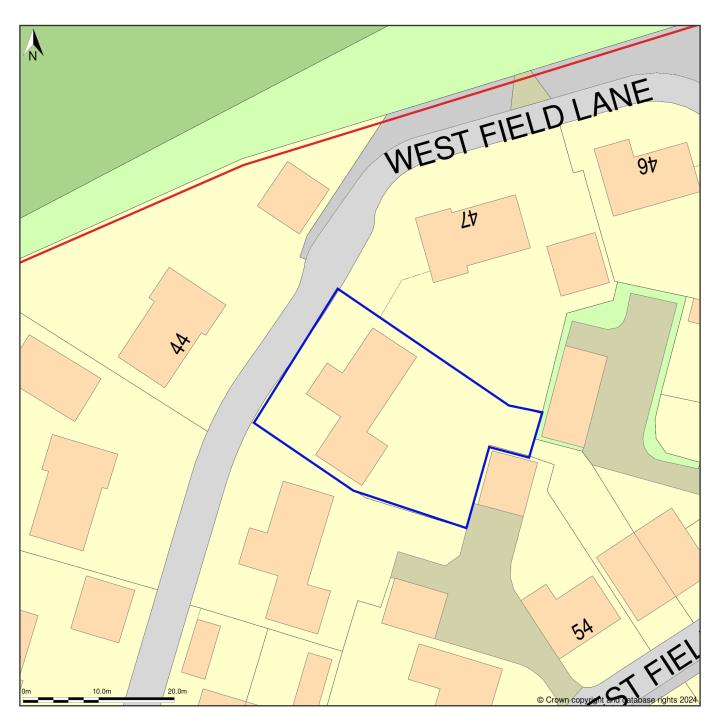

## 48, West Field Lane, St Osyth, Essex, CO16 8GW

Site Plan (also called a Block Plan) shows area bounded by: 611541.21, 215596.93 611631.21, 215686.93 (at a scale of 1:500), OSGridRef: TM11581564. The representation of a road, track or path is no evidence of a right of way. The representation of features as lines is no evidence of a property boundary.