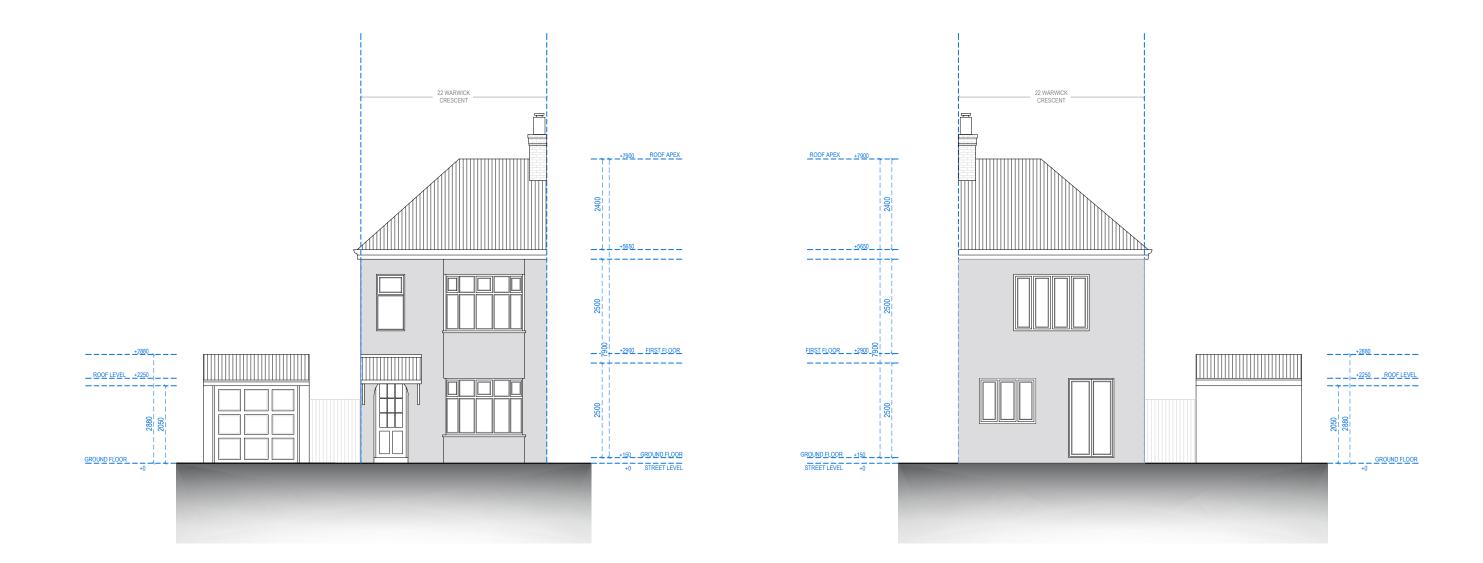

FRONT ELEVATION

## **REAR** ELEVATION

| Redwoods. | Address - Unit 4, Grosvenor Way, London E5 9ND<br>Phone - 020 3781 8008<br>E-mail - office@redwoodsprojects.co.uk<br>Web - www.redwoodsprojects.co.uk<br>Any errors on Dimensions to be reported to the<br>Architect prior to commencement of Works.<br>Dimensions and areas are based on survey information.<br>This drawing is copyright © Redwoods Projects.<br>All dimensions to be checked on site Prior work. | REFERENCE:<br>TITLE: | 22 WARWICK CRESCENT, CLACTON-ON-SEA CO15 3DG, UK<br>EXISTING DRAWINGS<br>ELEVATIONS |     |   |                       | NOTES:         |           |
|-----------|---------------------------------------------------------------------------------------------------------------------------------------------------------------------------------------------------------------------------------------------------------------------------------------------------------------------------------------------------------------------------------------------------------------------|----------------------|-------------------------------------------------------------------------------------|-----|---|-----------------------|----------------|-----------|
|           |                                                                                                                                                                                                                                                                                                                                                                                                                     | PROJECT No           | 2140 DATE: 26-01-2024                                                               |     |   | -                     |                |           |
|           |                                                                                                                                                                                                                                                                                                                                                                                                                     | SHEET No             | E 03                                                                                | 0 1 | 2 | scale<br>5m 1:100 @A3 | drawn by<br>MA | EDITED BY |