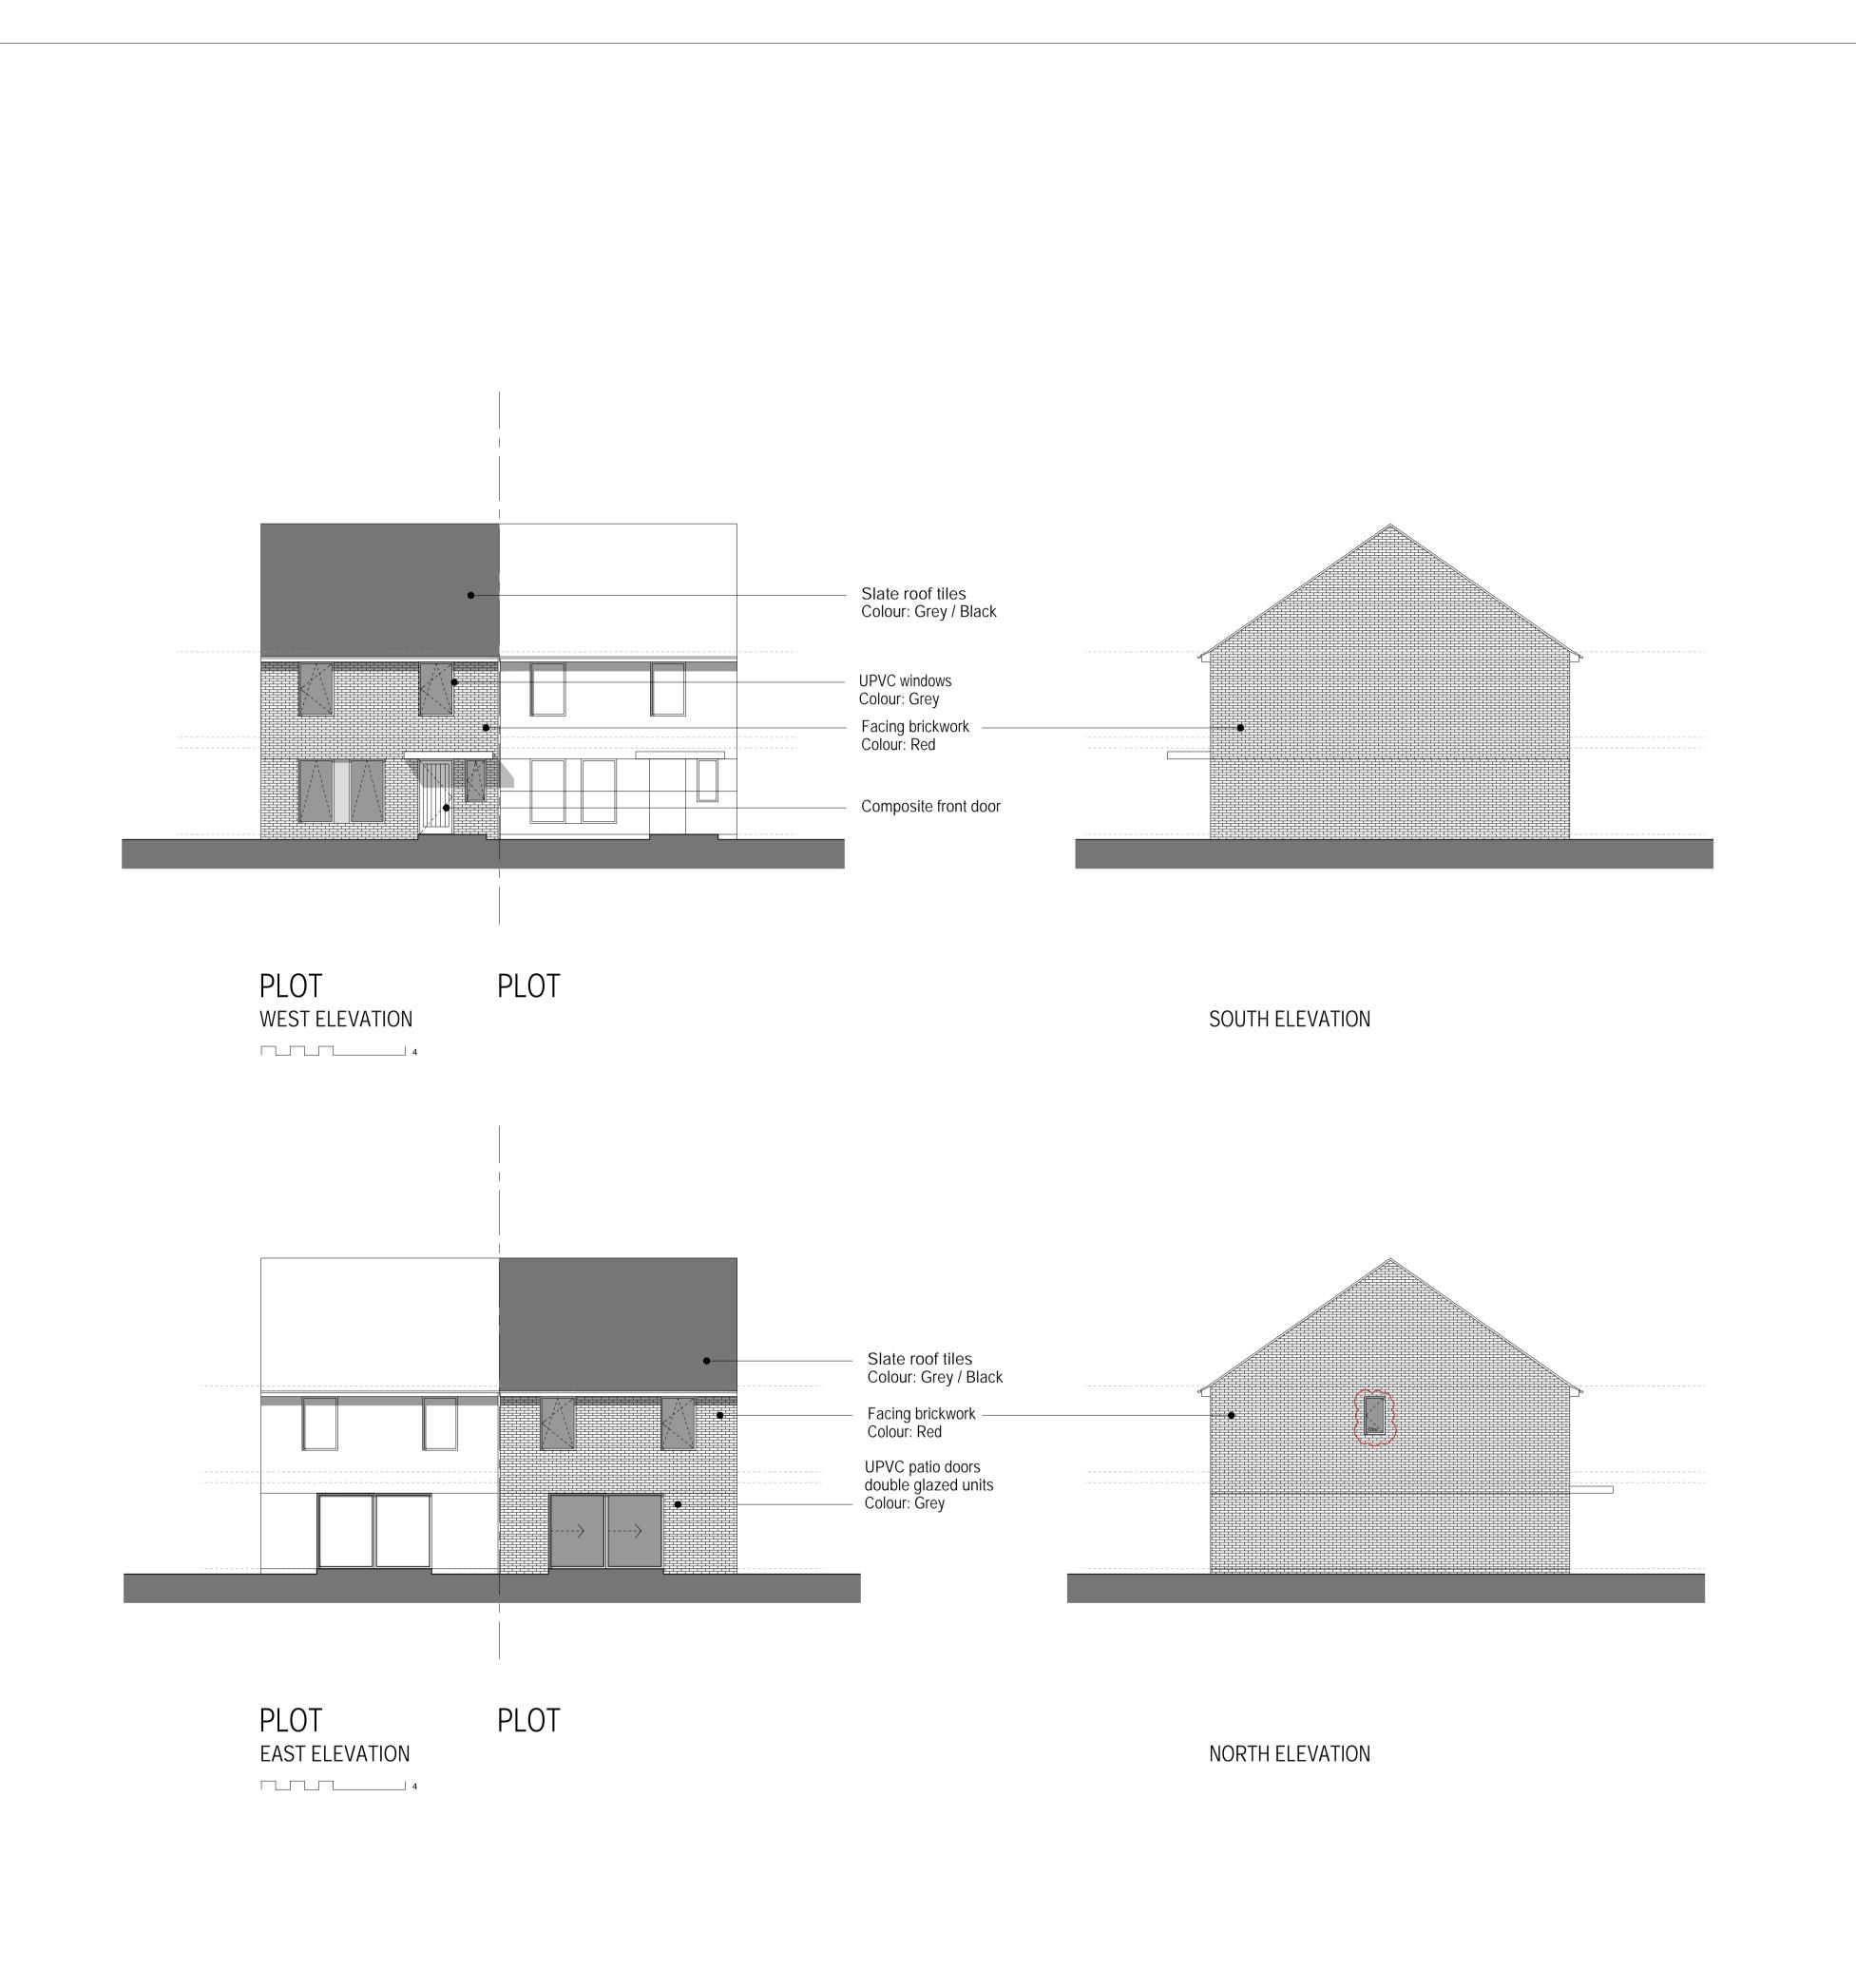

Drawing
Plots 1 and 2 GA elevations

HOUSE TYPE A

Benferri Developments

Scale Date
1:100 @A1 24 / 04 / 2019

Drawn by Checked by MB

Job Number Status

O493 PLANNING

Drawing No. / Rev

0493\_A\_DD\_012\_B