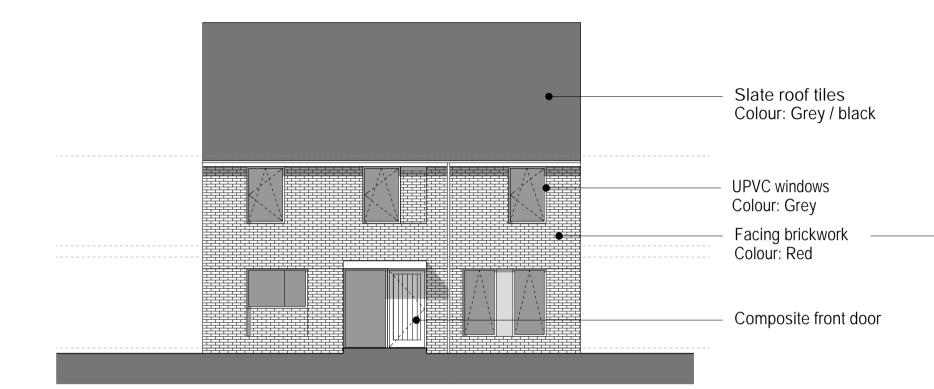

PLOTS , PLOTS landed NORTH, SOUTH ELEVATION

Slate roof tiles
Colour: Grey / black

Facing brickwork
Colour: Red

UPVC patio doors double glazed units – Colour: Grey

PLOTS , PLOTS landed NORTH, SOUTH ELEVATION