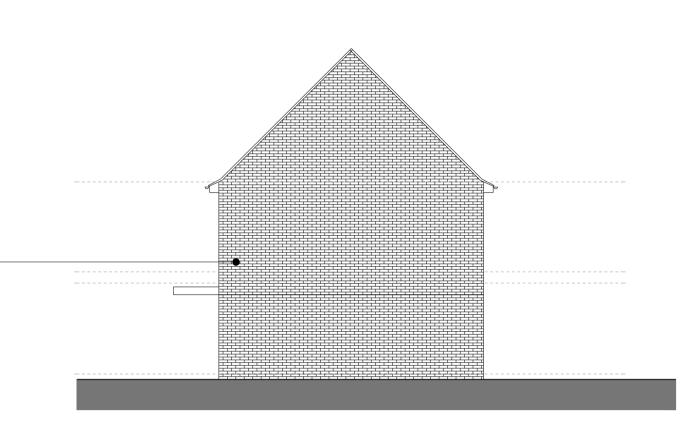

PLOTS , PLOTS landed NORTH, SOUTH ELEVATION



Slate roof tiles
Colour: Grey / black

Facing brickwork
Colour: Red

UPVC patio doors double glazed units – Colour: Grey

PLOTS , PLOTS landed NORTH, SOUTH ELEVATION



## EAST, WEST ELEVATION



## EAST, WEST ELEVATION

## Copyright GROW Design Studio

Do not scale from this drawing. All dimensions to be checked on site prior to commencement of work. Check that this drawing is the latest revision, if in doubt ASK. This drawing is copyright, refer any discrepancy to GROW Design Studio Ltd. THIS PLAN HAS BEEN PREPARED FROM INFORMATION PROVIDED BY THE CLIENT AND FROM ORDNANCE SURVEY PLANS AND AS SUCH CANNOT BE RELIED UPON FOR ACCURACY OF SITE DIMENSIONS. The client is responsible for defining the correct boundaries and site ownership to GROW Design Studio Ltd, GROW Design Studio Ltd cannot be held responsible for subsequent land ownership disputes. © GROW Design Studio Ltd