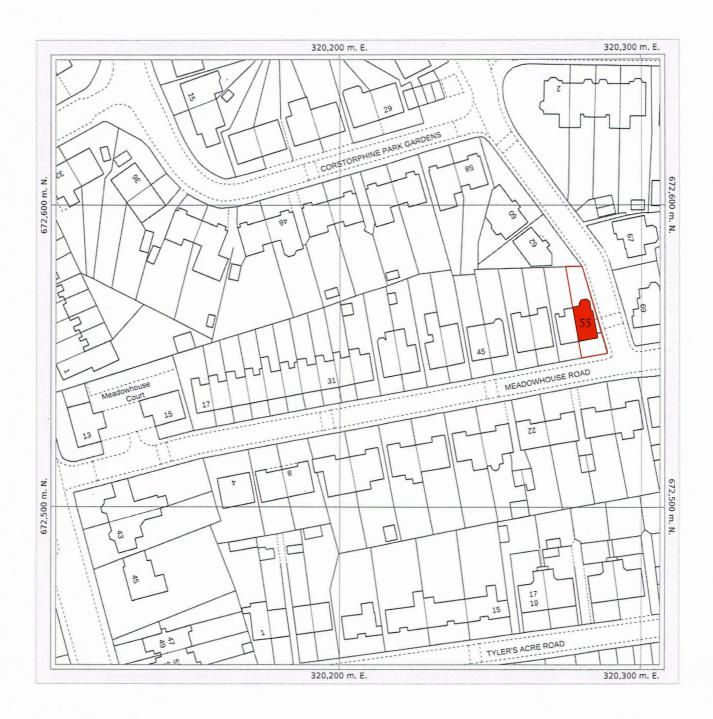

The representation of a road, track or path is no evidence of a right of way. The representation of features and lines is no evidence of a property boundary.

Ground Scale: 1:1250 Bottom Left: 320106 672448 Top Right: 320306 672648 Center: 320206 672548 Area: 200m x 200m

> 55 MEADOWHOUSE ROAD EDINBURGH EH12 7HW