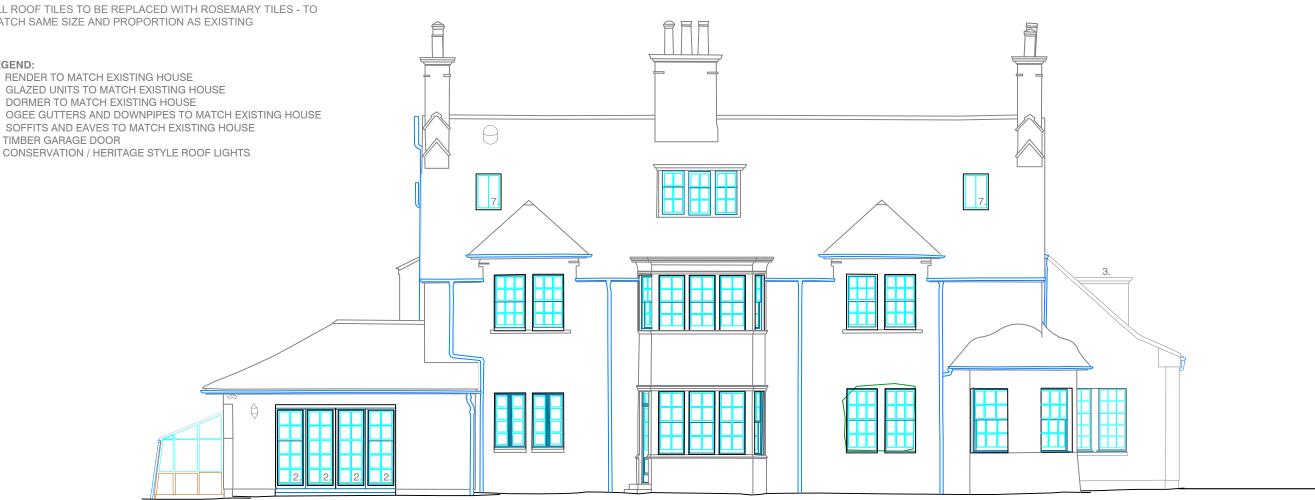

## PLANNING + LISTED BUILDING APPLICATION

ALL SINGLE GLAZED WINDOWS TO BE REPLACED WITH HW PAINTED SASH AND CASE CONSERVATION TYPE SLIMLITE DOUBLE GLAZED UNITS ALL NEW WINDOWS TO BE THE SAME SIZE AND PROPORTION AS THE ORIGINALS

ALL ROOFLIGHTS TO BE CONSERVATION HERITAGE STYLE

ALL ROOF TILES TO BE REPLACED WITH ROSEMARY TILES - TO MATCH SAME SIZE AND PROPORTION AS EXISTING

- 1. RENDER TO MATCH EXISTING HOUSE
- 3. DORMER TO MATCH EXISTING HOUSE
- OGEE GUTTERS AND DOWNPIPES TO MATCH EXISTING HOUSE
- 5. SOFFITS AND EAVES TO MATCH EXISTING HOUSE
- 6. TIMBER GARAGE DOOR
- 7. CONSERVATION / HERITAGE STYLE ROOF LIGHTS

proposed principal / south elevation

ALL PROPOSALS TO BE CHECKED SUBJECT TO FULL HOUSE SURVEY ALL MEASUREMENTS TO BE CHECKED ON SITE PRIOR TO ORDER OR MANUFACTURE

4 pentland road, edinburgh eh13 oja