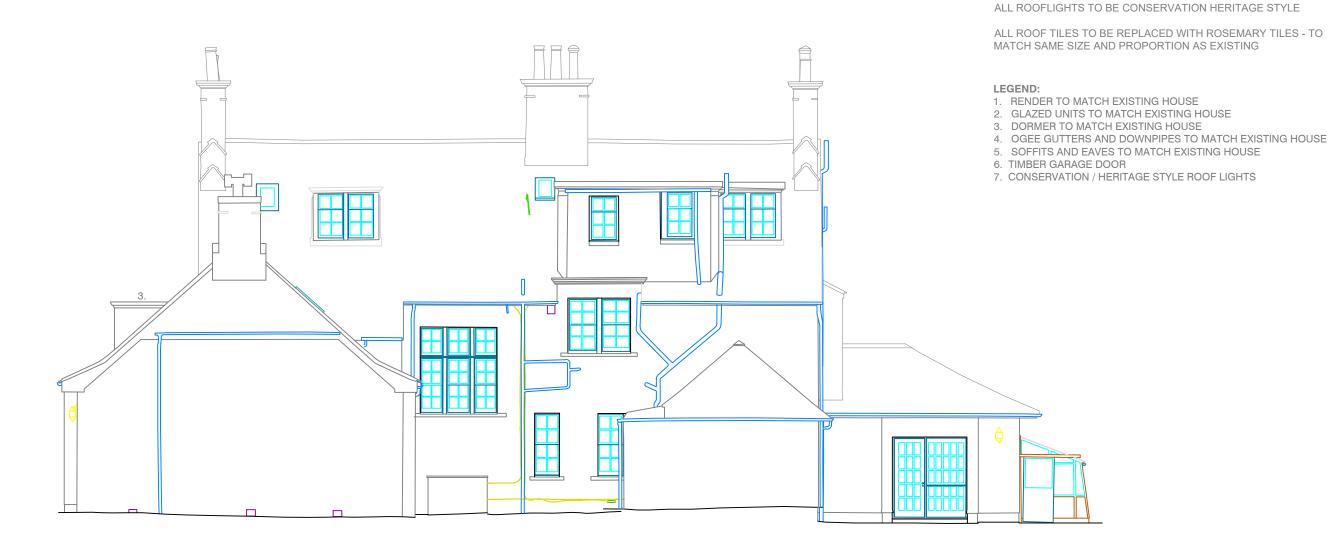

## proposed north elevation

ALL PROPOSALS TO BE CHECKED SUBJECT TO FULL HOUSE SURVEY ALL MEASUREMENTS TO BE CHECKED ON SITE PRIOR TO ORDER OR MANUFACTURE

4 pentland road, edinburgh eh13 oja

ALL SINGLE GLAZED WINDOWS TO BE REPLACED WITH HW PAINTED SASH AND CASE CONSERVATION TYPE SLIMLITE

ALL NEW WINDOWS TO BE THE SAME SIZE AND PROPORTION

DOUBLE GLAZED UNITS

AS THE ORIGINALS

unit5architects

the matrix,114 cowcaddens road, g4 0h t 0141 331 0202

e info@unit5architects.com

|    | project 4 PENTLAND ROAD |          | drawing title NORTH |            |
|----|-------------------------|----------|---------------------|------------|
| )  |                         |          | ELEVATION           |            |
| nl |                         |          | PROPOSED            |            |
| II | MACNAUGHTON             |          | P23 406/P08         |            |
|    | job no.<br>23 406       | drawn by | scale<br>1:100@A3   | date 01.24 |