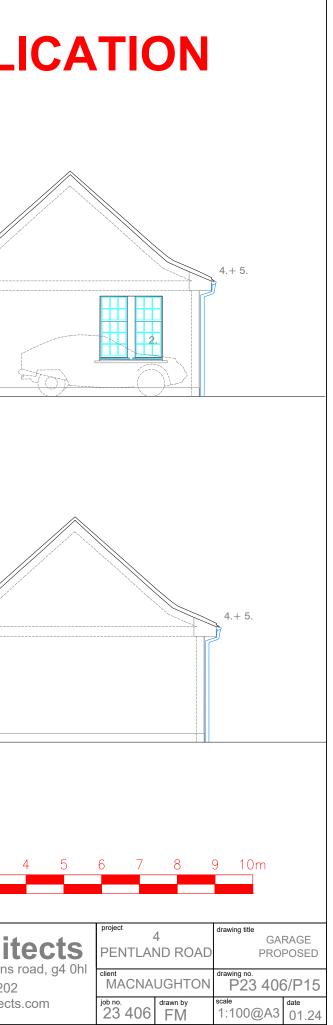

## 4 PENTLAND ROAD **PLANNING + LISTED BUILDING APPLICATION** EDINBURGH 2. 4.+51. proposed plan 2. 4.+ 5. LEGEND: 1. RENDER TO MATCH EXISTING HOUSE GLAZED UNITS TO MATCH EXISTING HOUSE 3. DORMER TO MATCH EXISTING HOUSE OGEE GUTTERS AND DOWNPIPES TO MATCH EXISTING HOUSE Δ 5. SOFFITS AND EAVES TO MATCH EXISTING HOUSE 6. TIMBER GARAGE DOOR 7. CONSERVATION / HERITAGE STYLE ROOF LIGHTS proposed elevations proposed garage ALL PROPOSALS TO BE CHECKED SUBJECT TO FULL HOUSE SURVEY ALL MEASUREMENTS TO BE CHECKED ON SITE PRIOR TO ORDER OR MANUFACTURE unit5architects