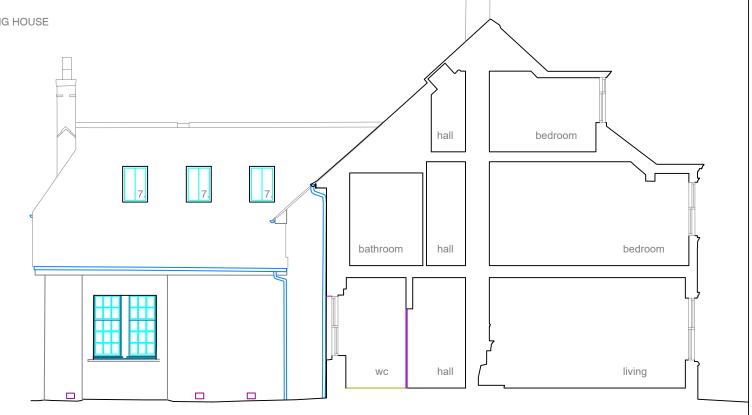

## NOTE:

ALL SINGLE GLAZED WINDOWS TO BE REPLACED WITH HW PAINTED SASH AND CASE CONSERVATION TYPE SLIMLITE DOUBLE GLAZED UNITS

ALL NEW WINDOWS TO BE THE SAME SIZE AND PROPORTION AS THE ORIGINALS

ALL ROOFLIGHTS TO BE CONSERVATION HERITAGE STYLE

ALL ROOF TILES TO BE REPLACED WITH ROSEMARY TILES - TO MATCH SAME AND PROPORTION AS EXISTING

living

## proposed sections bb

ALL PROPOSALS TO BE CHECKED SUBJECT TO FULL HOUSE SURVEY
ALL MEASUREMENTS TO BE CHECKED ON SITE PRIOR TO ORDER OR MANUFACTURE

0 1 2 3 4 5 6 7 8 9 10r

4 pentland road, edinburgh eh13 oja