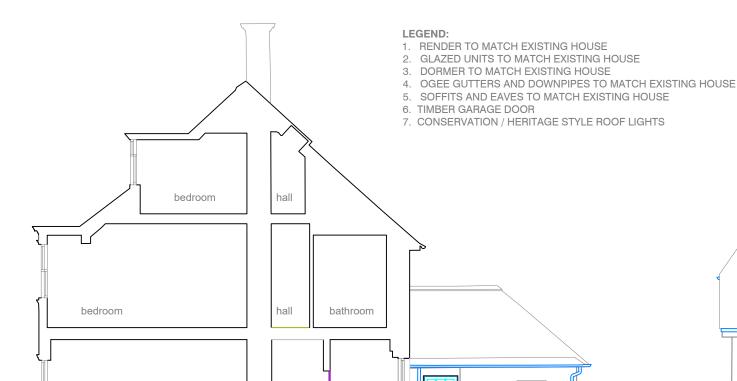

## NOTE:

ALL SINGLE GLAZED WINDOWS TO BE REPLACED WITH HW PAINTED SASH AND CASE CONSERVATION TYPE SLIMLITE DOUBLE GLAZED UNITS

ALL NEW WINDOWS TO BE THE SAME SIZE AND PROPORTION AS THE ORIGINALS

ALL ROOFLIGHTS TO BE CONSERVATION HERITAGE STYLE

ALL ROOF TILES TO BE REPLACED WITH ROSEMARY TILES - TO MATCH SAME AND PROPORTION AS EXISTING

living

## proposed sections bb

ALL PROPOSALS TO BE CHECKED SUBJECT TO FULL HOUSE SURVEY
ALL MEASUREMENTS TO BE CHECKED ON SITE PRIOR TO ORDER OR MANUFACTURE

0 1 2 3 4 5 6 7 8 9 10r

4 pentland road, edinburgh eh13 oja