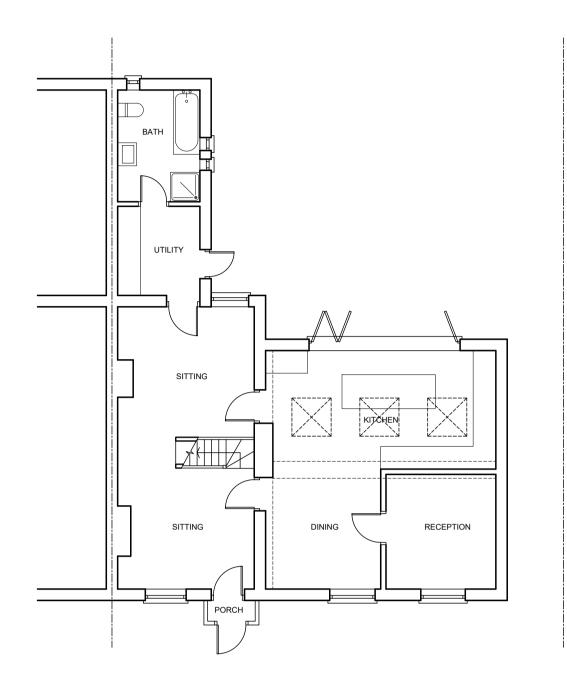

EXISTING GROUND FLOOR

EXISTING FRONT ELEVATION

EXISTING FIRST FLOOR

EXISTING REAR ELEVATION

EXISTING ROOF

EXISTING SIDE ELEVATION

| This Drawing is to be read in conjunction with all relevant<br>consultants' and/or specialists' drawings/documents and<br>any discrepancies or variations to be notified to the<br>architect . |            |                         | s are to be che<br>nsions only are | to be taken from th | s drawing . |
|------------------------------------------------------------------------------------------------------------------------------------------------------------------------------------------------|------------|-------------------------|------------------------------------|---------------------|-------------|
|                                                                                                                                                                                                | con<br>any | sultants' a<br>discrepa | nd/or specialis                    | ts' drawings/docum  | ents and    |
|                                                                                                                                                                                                |            |                         |                                    |                     |             |