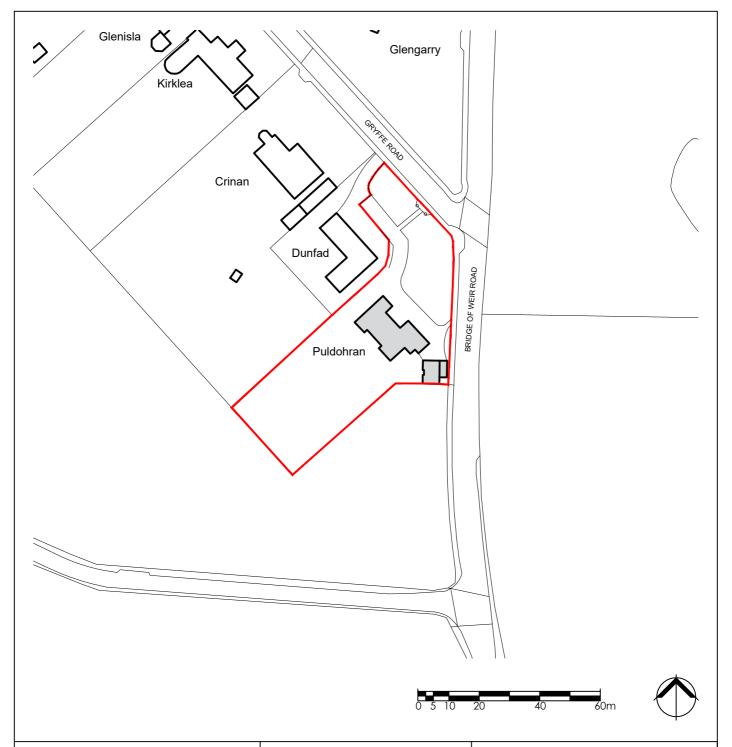

## george buchanan architects

Maryhill Burgh Halls 10 - 24 Gairbraid Avenue Glasgow G20 8YE

t: 0141 946 2433

e: studio@georgebuchananarchitects.com www.georgebuchananarchitects.com [PROJECT]

Works to Puldohran Kilmacolm for Mr & Mrs Cameron

[DRAWING]

Location Plan

[SCALE] [CHECKED] 1:1250 @ A4 ST

[STATUS] PRELIMINARY

[NUMBER]

23038 - 001 A