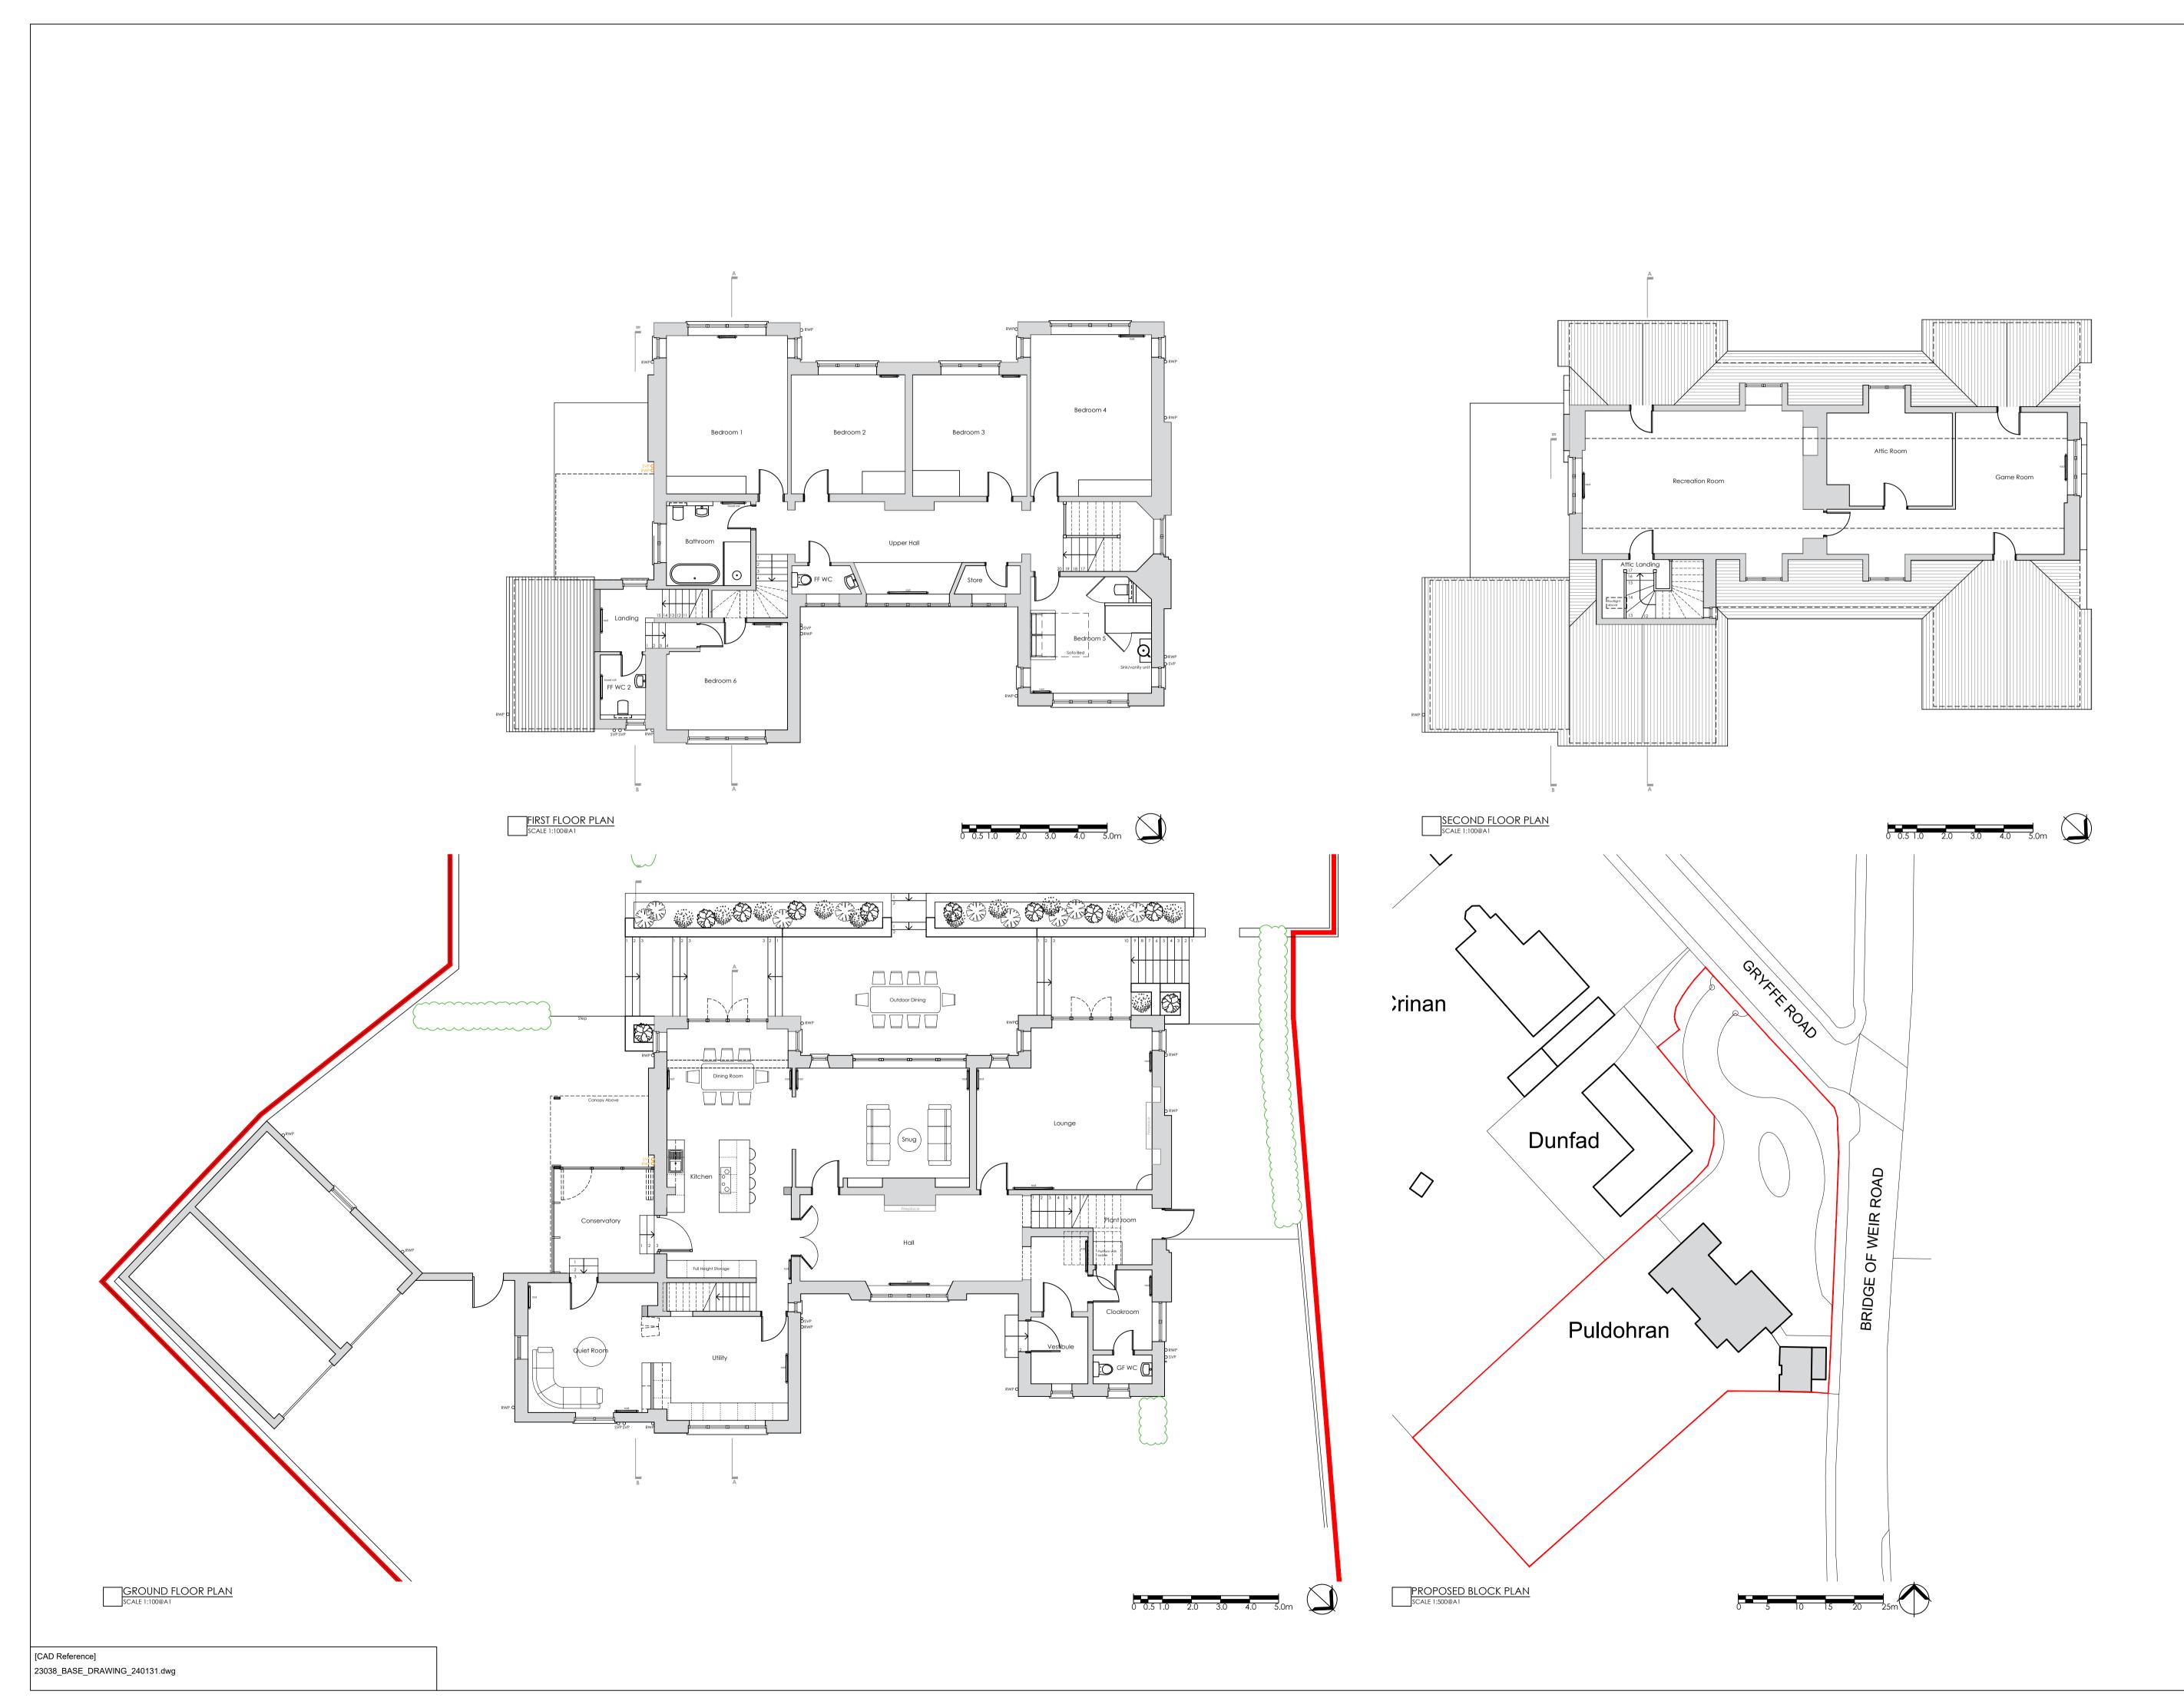

## george buchanan architects

Maryhill Burgh Halls 10 - 24 Gairbraid Avenue Glasgow G20 8YE

t: 0141 946 2433 e: studio@georgebuchananarchitects.com www.georgebuchananarchitects.com

[PROJECT]
Works to Puldohran
Kilmacolm
for Mr & Mrs Cameron

[DRAWING]
Proposed Floor Plans

[SCALE] [CHECK 1:100 @ A1 1:200 @ A3

[STATUS] PRELIMINARY

23038 - 200 E