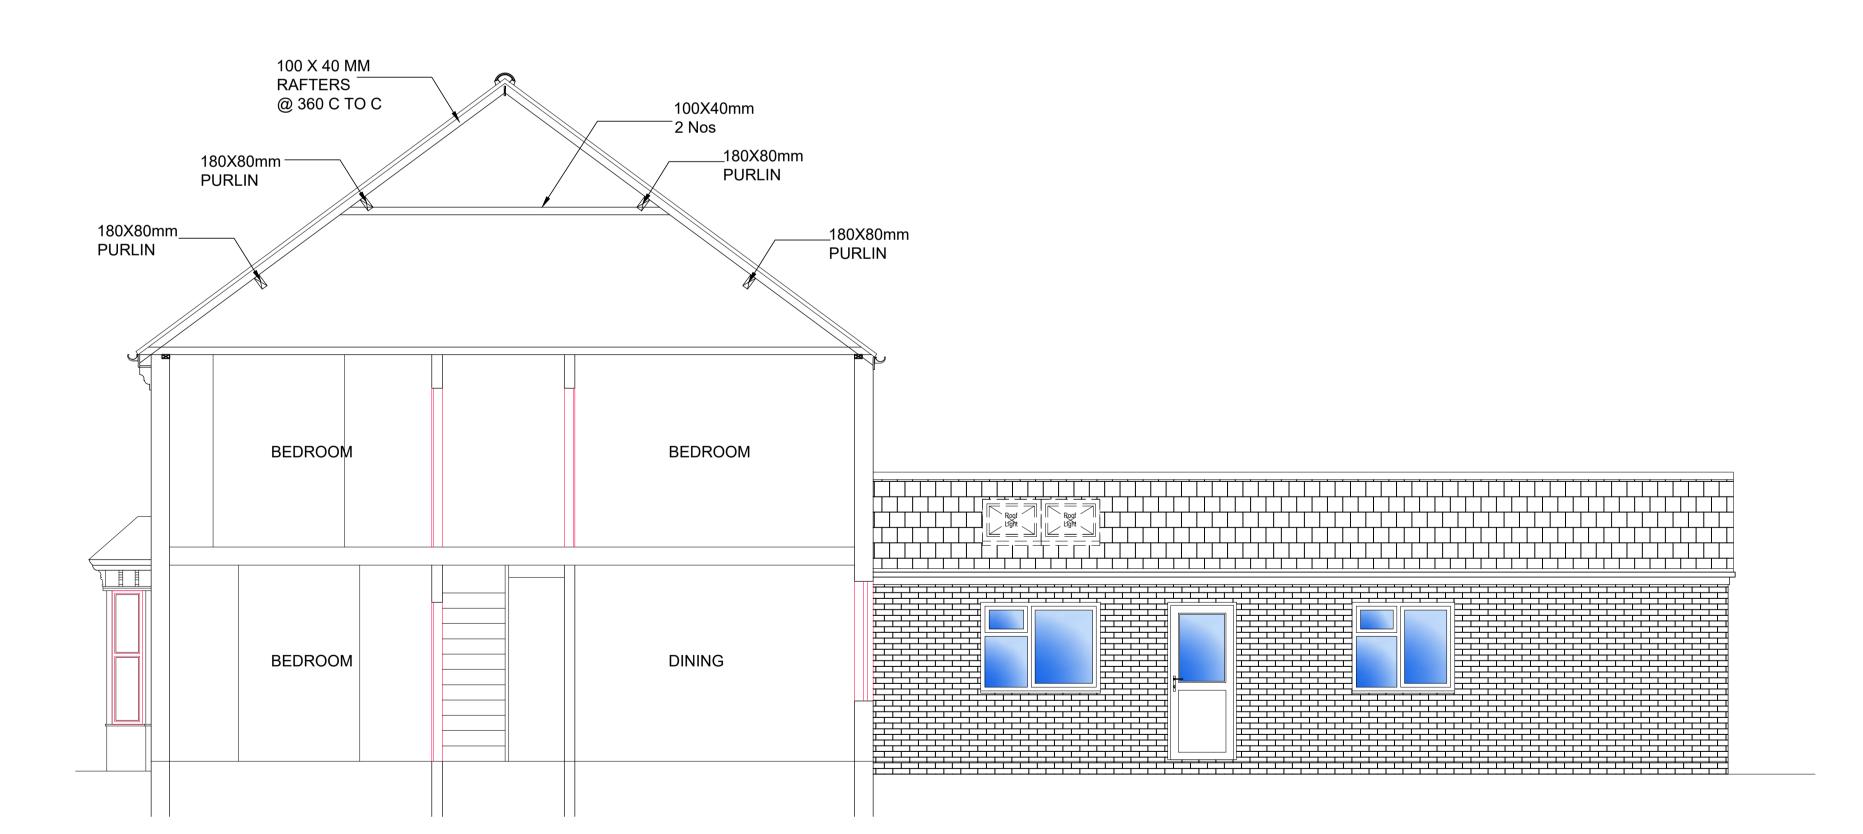

## **Sectional Elevation**

Scale 1:50

## Section B-B

0 1 2 2.5m SCALE 1:50 ent :

8 Pennell Street, Lincoln, LN5 7TA

OTE:
THIS DRAWING IS COPYRIGHT.
CONTRACTORS MUST CHECK ALL DIMENSIONS AND DETAILS ON SITE.
SIFICURED DIMENSIONS ARE TO BE USED IN PREFERENCE TO SCALED DIMENSIONS.
DISCREPANCIES MUST BE REPORTED IMMEDIATELY.
ALL NEW PROPOSED MATERIALS TO MATCH FXISTING

Site:
Proposed Single Storey Rear
Extension to 8 Pennell Street,
Lincoln, LN5 7TA

Proposed Elevations & Section

Pinnacle House Business Centre, Newark Road, Peterborough, PE1 5YD, U.K. Tel: 01733857631, 07852332121 e-mail: info@bretwaydesigns.com