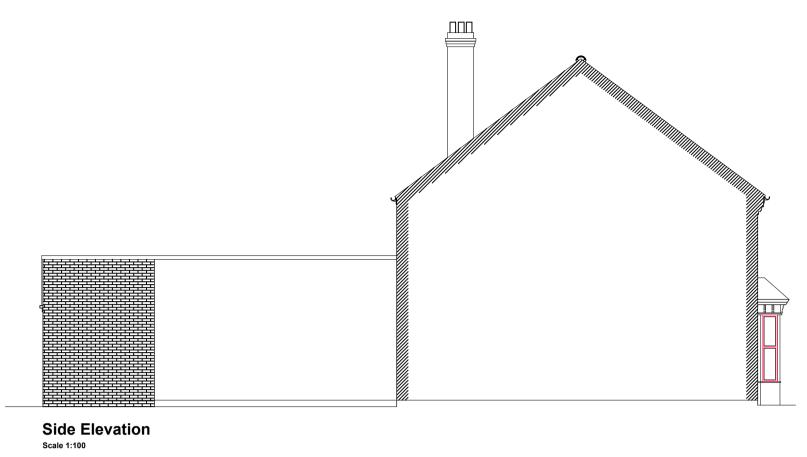

Site:
Proposed Single Storey Rear
Extension to 8 Pennell Street,
Lincoln, LN5 7TA

Proposed Elevations & Section

Pinnacle House Business Centre, Newark Road, Peterborough, PE1 5YD, U.K. Tel: 01733857631, 07852332121 e-mail: info@bretwaydesigns.com