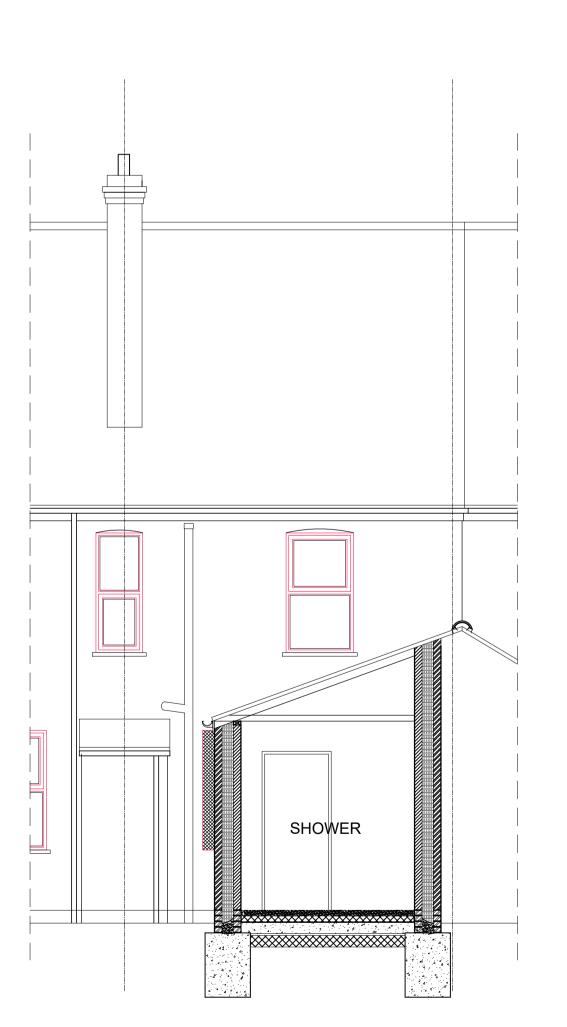

## **Sectional Elevation**

Scale 1:50

## Section B-B

0 1 2 2.5m SCALE 1:50 ent :

8 Pennell Street, Lincoln, LN5 7TA

OTE:
THIS DRAWING IS COPYRIGHT.
CONTRACTORS MUST CHECK ALL DIMENSIONS AND DETAILS ON SITE.
SIFICURED DIMENSIONS ARE TO BE USED IN PREFERENCE TO SCALED DIMENSIONS.
DISCREPANCIES MUST BE REPORTED IMMEDIATELY.
ALL NEW PROPOSED MATERIALS TO MATCH FXISTING

Site:
Proposed Single Storey Rear
Extension to 8 Pennell Street,
Lincoln, LN5 7TA

Proposed Elevations & Section

Pinnacle House Business Centre, Newark Road, Peterborough, PE1 5YD, U.K. Tel: 01733857631, 07852332121 e-mail: info@bretwaydesigns.com