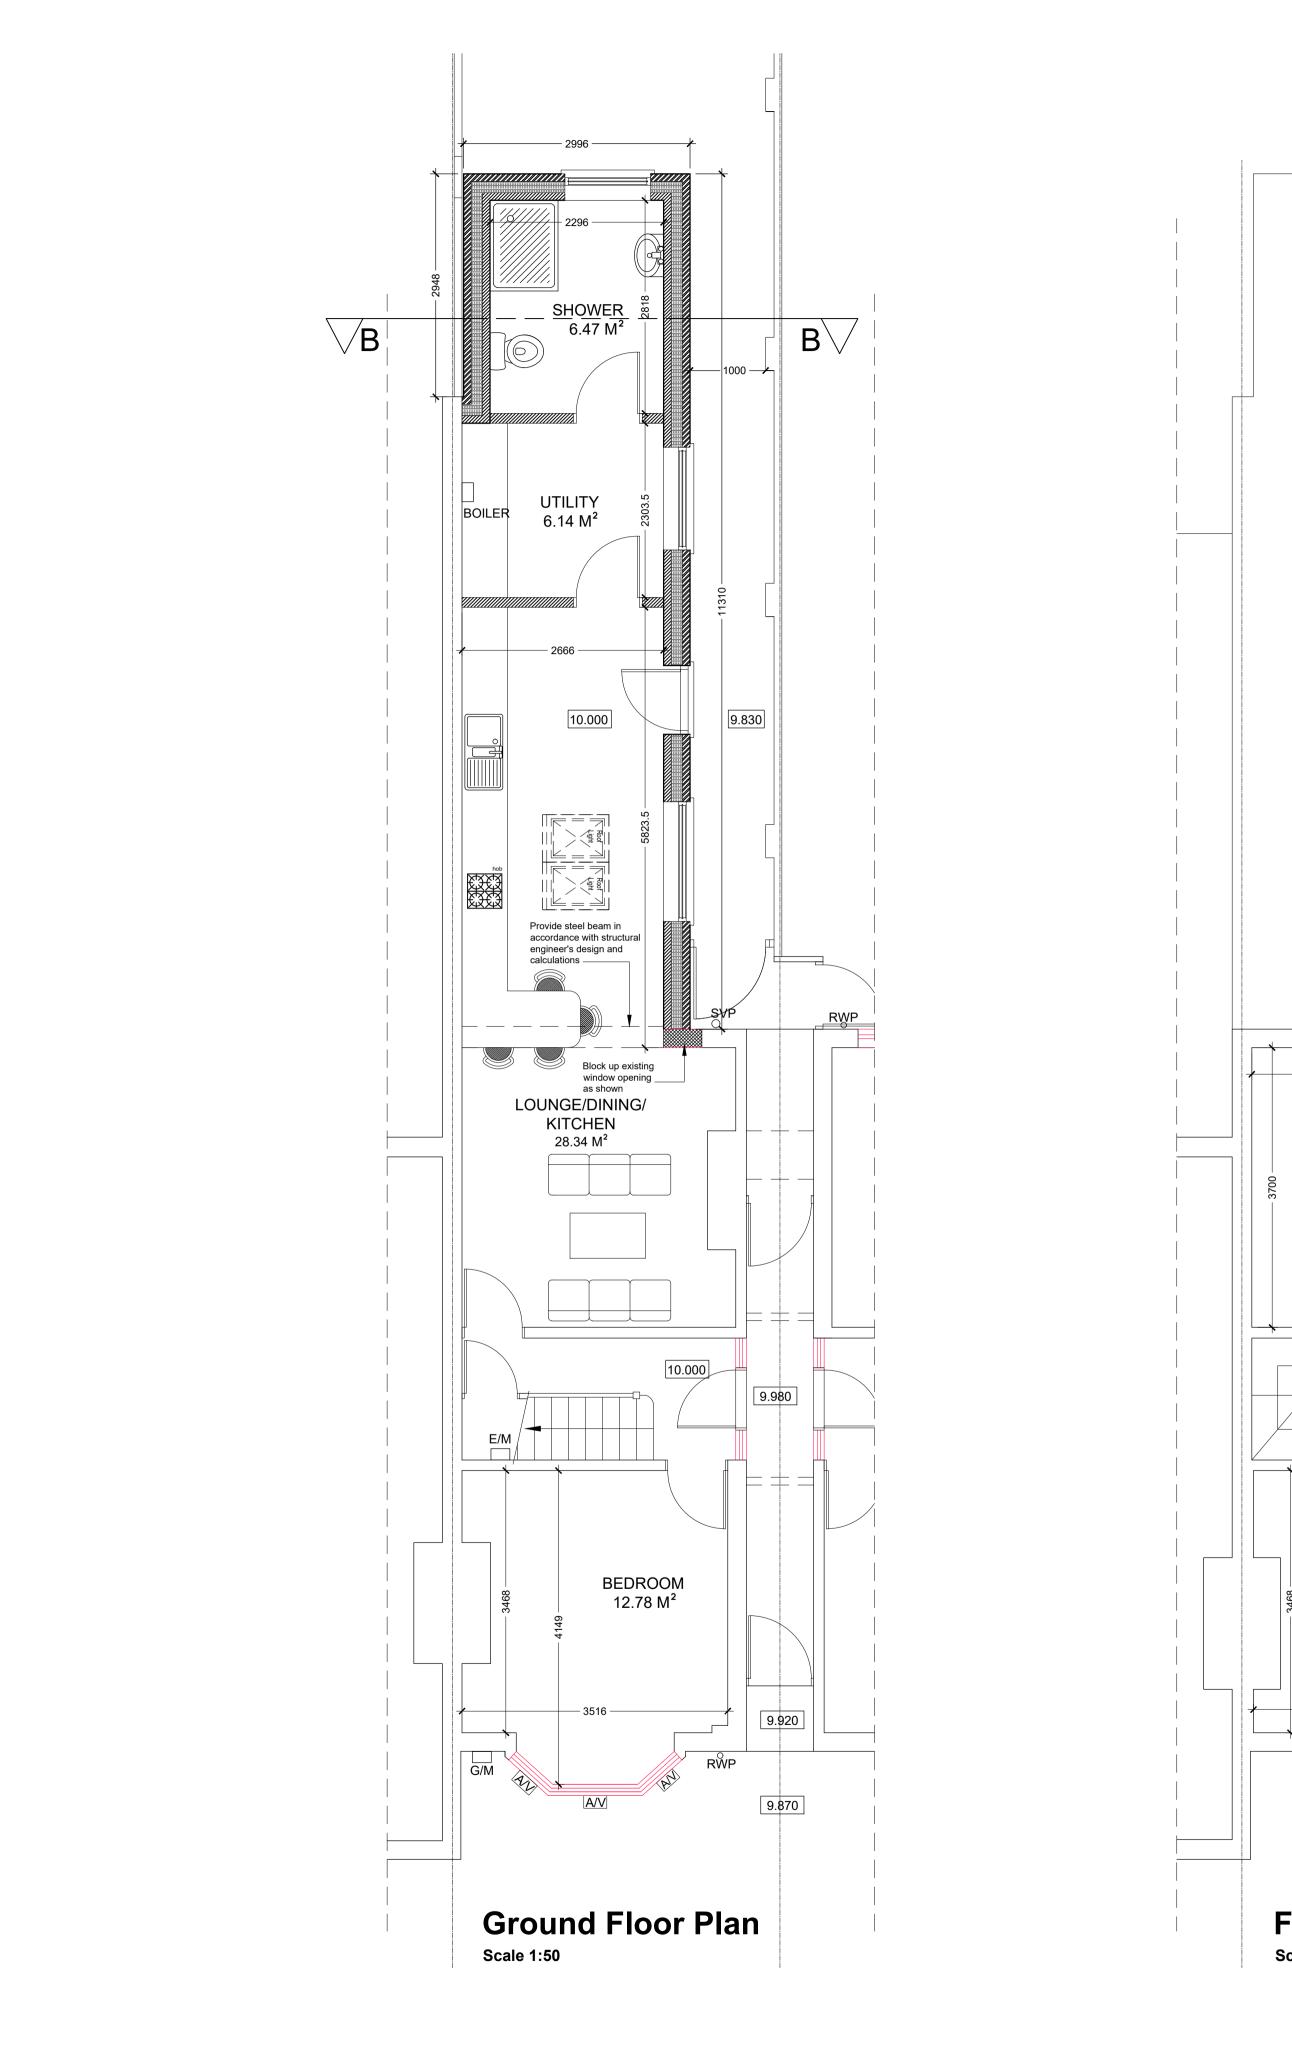

8 Pennell Street, Lincoln,

Proposed Single Storey Rear Extension to 8 Pennell Street, Lincoln, LN5 7TA

Proposed floor plans

Pinnacle House Business Centre, Newark Road, Peterborough, PE1 5YD, U.K. Tel: 01733857631, 07852332121 e-mail: info@bretwaydesigns.com

Jan 2024 Scale: As Noted

Print @ A1 Sheet Size

**SCALE 1:50** 

PP/24/0841 - 05