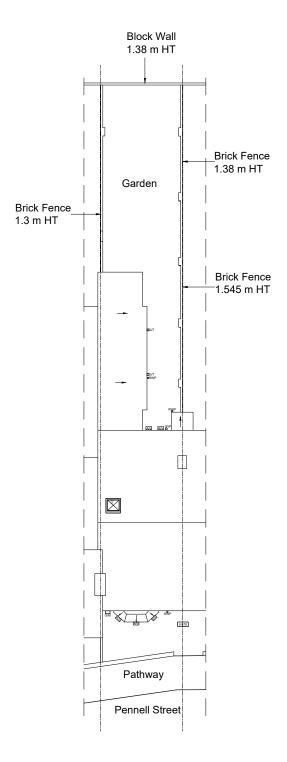

## **EXISTING BLOCK PLAN**

Scale 1:200

## Client :

8 Pennell Street, Lincoln, LN5 7TA

Proposed Single Storey Rear Extension to 8 Pennell Street, Lincoln, LN5 7TA

Drawing Title

**Existing & Proposed Block Plan** 

Pinnacle House Business Centre, Newark Road, Peterborough, PE1 5YD, U.K. Tel: 01733857631, 07852332121 e-mail: info@bretwaydesigns.com