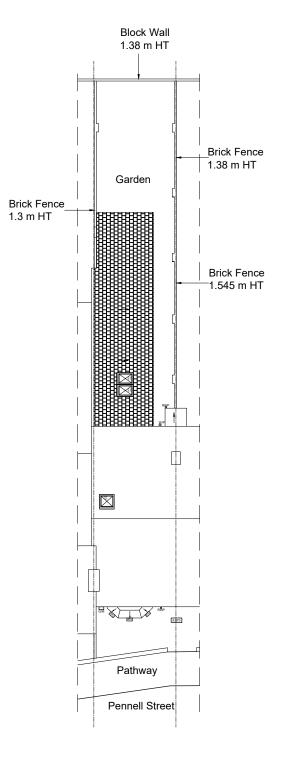

## PROPOSED BLOCK PLAN

Scale 1:200

- THIS DRAWING IS COPYRIGHT.
- CONTRACTORS MUST CHECK ALL DIMENSIONS AND DETAILS ON SITE.

  3. FIGURED DIMENSIONS ARE TO BE USED IN
- PREFERENCE TO SCALED DIMENSIONS.
  DISCREPANCIES MUST BE REPORTED
- ALL NEW PROPOSED MATERIALS TO MATCH EXISTING.
- ALL STEEL BEAMS/COLUMNS SHOWN ON DRAWING ARE ALL SUBJECT TO CONFIRMATION FROM
- STRUCTURAL ENGINEER
  ALL PROPOSED WINDOWS OVERLOOKING OTHER NEIGHBORS IF SHOWN SHOULD BE OF OBSCURE GLAZING
- CONSTRUCTION (DESIGN & MANAGEMENT)

## Client :

8 Pennell Street, Lincoln, LN5 7TA

Proposed Single Storey Rear Extension to 8 Pennell Street, Lincoln, LN5 7TA

Drawing Title

**Existing & Proposed Block Plan** 

Pinnacle House Business Centre, Newark Road, Peterborough, PE1 5YD, U.K. Tel: 01733857631, 07852332121 e-mail: info@bretwaydesigns.com