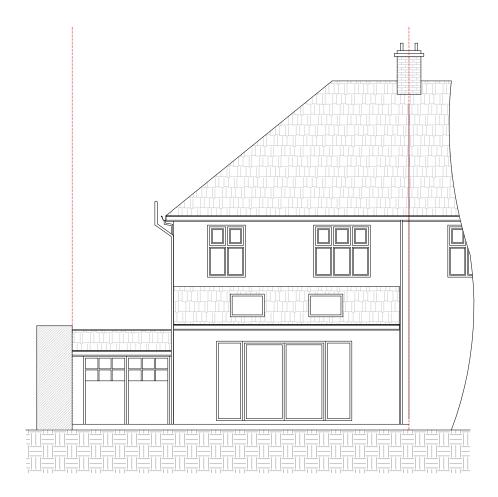

Existing Front Elevation Scale 1:100

**Existing Rear Elevation** Scale 1:100

Existing Side Elevation ( From No . 173 ) Scale 1:100

Existing Side Elevation (From No . 169) Scale 1:100 SCALE BAR 1:100 0m 1m 2m 3m 4m 5m 10m ALL DIMENSIONS AND INFORMATION ON THE DOCUMENT MUST THEREFORE BE CHECKED ON SITE FOR ACCURACY AND APPROVED WITH THE BUILDING INSPECTOR
PRIOR TO THE COMMENCEMENT OF