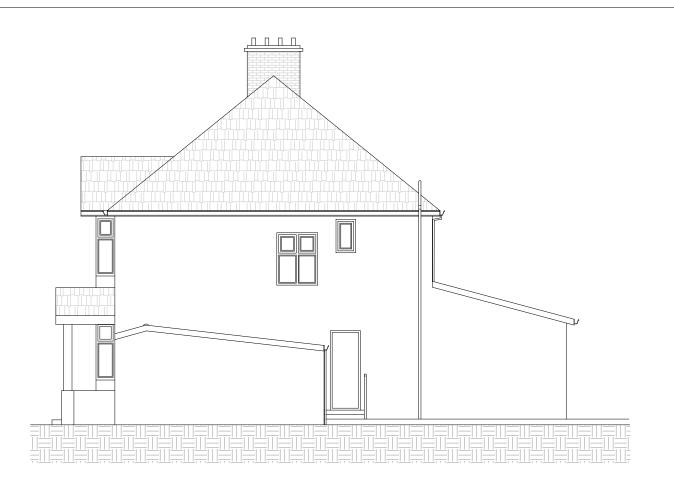

Existing Front Elevation Scale 1:100

**Existing Rear Elevation** Scale 1:100

Existing Side Elevation ( From No . 173 ) Scale 1:100

Existing Side Elevation (From No . 169) Scale 1:100 SCALE BAR 1:100 0m 1m 2m 3m 4m 5m 10m ALL DIMENSIONS AND INFORMATION ON THE DOCUMENT MUST THEREFORE BE CHECKED ON SITE FOR ACCURACY AND APPROVED WITH THE BUILDING INSPECTOR
PRIOR TO THE COMMENCEMENT OF