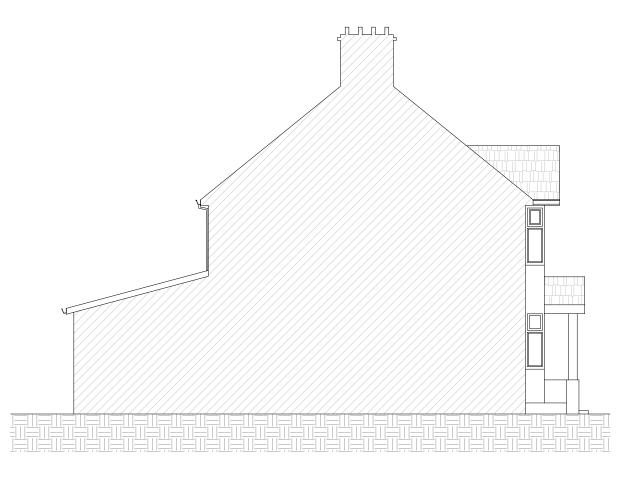

Existing Front Elevation Scale 1:100

**Existing Rear Elevation** Scale 1:100

Existing Side Elevation ( From No . 173 ) Scale 1:100

Existing Side Elevation (From No . 169) Scale 1:100 SCALE BAR 1:100 0m 1m 2m 3m 4m 5m 10m ALL DIMENSIONS AND INFORMATION ON THE DOCUMENT MUST THEREFORE BE CHECKED ON SITE FOR ACCURACY AND APPROVED WITH THE BUILDING INSPECTOR
PRIOR TO THE COMMENCEMENT OF