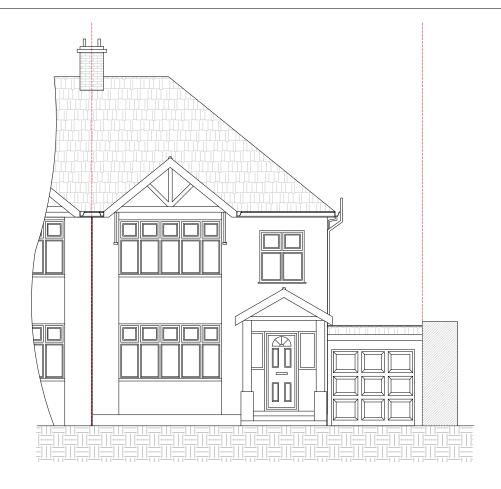

Existing Front Elevation Scale 1:100

**Existing Rear Elevation** Scale 1:100

Existing Side Elevation ( From No . 173 ) Scale 1:100

Existing Side Elevation (From No . 169) Scale 1:100 SCALE BAR 1:100 0m 1m 2m 3m 4m 5m 10m ALL DIMENSIONS AND INFORMATION ON THE DOCUMENT MUST THEREFORE BE CHECKED ON SITE FOR ACCURACY AND APPROVED WITH THE BUILDING INSPECTOR
PRIOR TO THE COMMENCEMENT OF