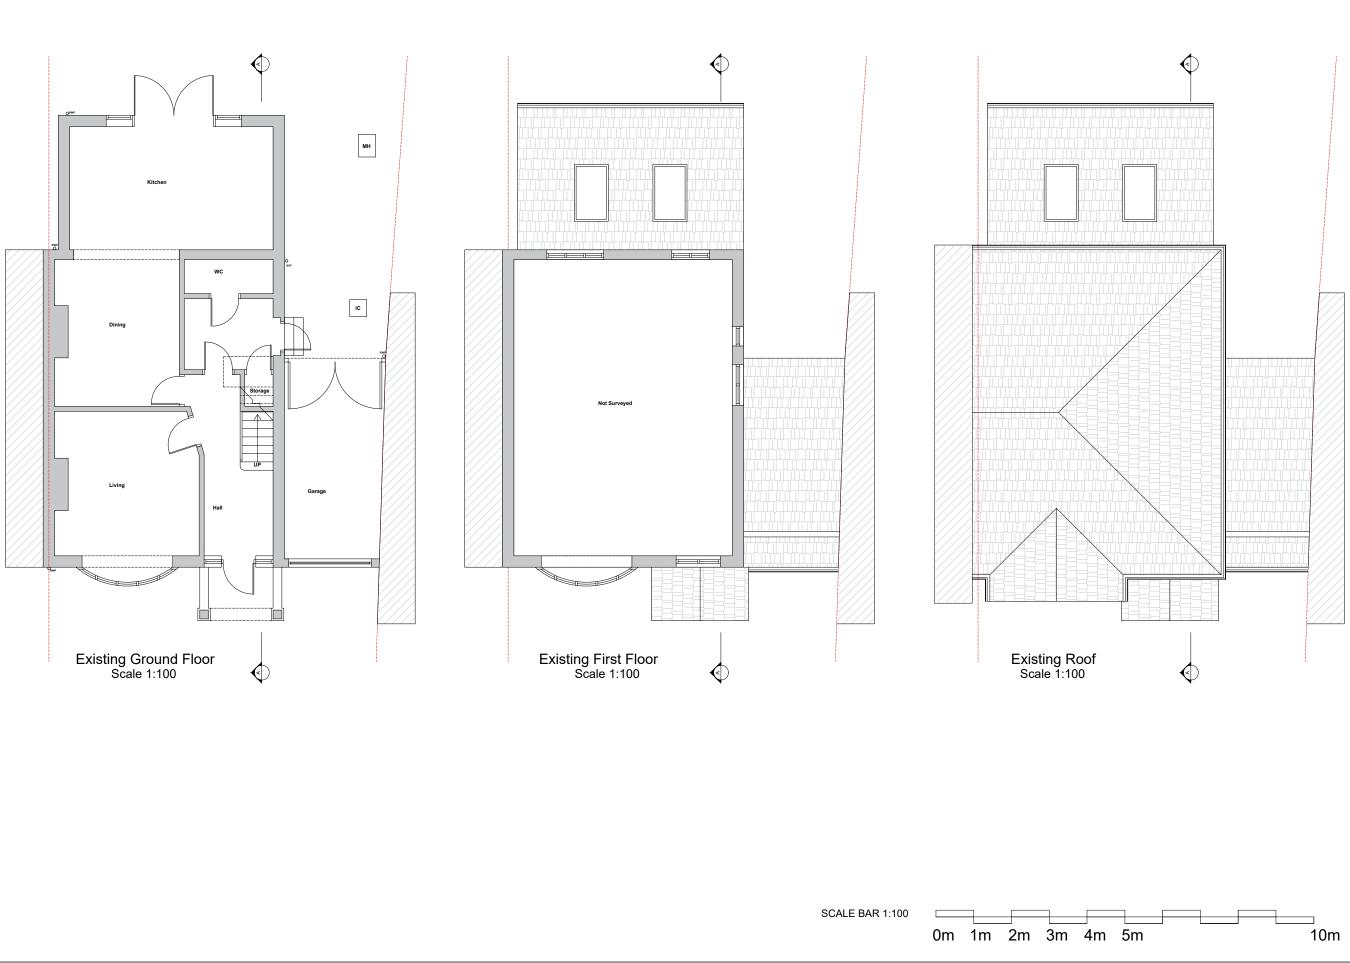

E: planning@designextension.co.uk

Drawing issued for

Planning

Project Address

171 Upton Road, Bexleyheath, DA6 8LY

Client Name

Proposal

Existing Drawings

Title

## **Existing Floor Plans**

| Date       |                  |       |
|------------|------------------|-------|
| 01/12/2023 | Scale @ A3       | 1:100 |
| REV        | Drawing No-Revis |       |
|            |                  |       |

ing No-Revision: E-001