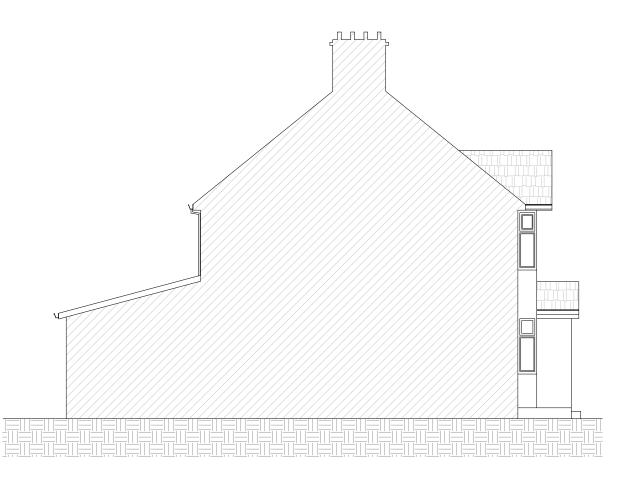

Proposed Front Elevation Scale 1:100

**Proposed Rear Elevation** Scale 1:100

Proposed Side Elevation (From No . 173) Scale 1:100

Proposed Side Elevation (From No. 169) Scale 1:100

SCALE BAR 1:100 0m 1m 2m 3m 4m 5m 10m ALL DIMENSIONS AND INFORMATION ON THE DOCUMENT MUST THEREFORE BE CHECKED ON SITE FOR ACCURACY AND APPROVED WITH THE BUILDING INSPECTOR PRIOR TO THE COMMENCEMENT OF

E: planning@designextension.co.uk www.designextension.co.uk

Drawing issued for

Project Address

171 Upton Road, Bexleyheath, DA6 8LY

Client Name

Proposed Single Storey Side Extension and

**Proposed Elevations** 