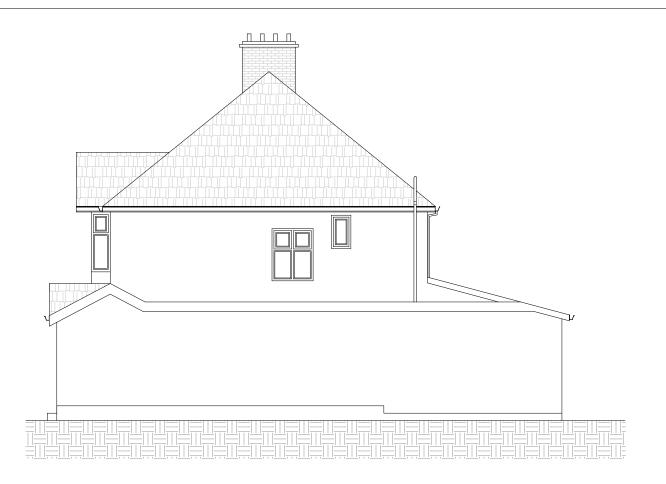

Proposed Front Elevation Scale 1:100

**Proposed Rear Elevation** Scale 1:100

Proposed Side Elevation (From No . 173) Scale 1:100

Proposed Side Elevation (From No. 169) Scale 1:100

SCALE BAR 1:100 0m 1m 2m 3m 4m 5m 10m ALL DIMENSIONS AND INFORMATION ON THE DOCUMENT MUST THEREFORE BE CHECKED ON SITE FOR ACCURACY AND APPROVED WITH THE BUILDING INSPECTOR PRIOR TO THE COMMENCEMENT OF

E: planning@designextension.co.uk www.designextension.co.uk

Drawing issued for

Project Address

171 Upton Road, Bexleyheath, DA6 8LY

Client Name

Proposed Single Storey Side Extension and

**Proposed Elevations** 