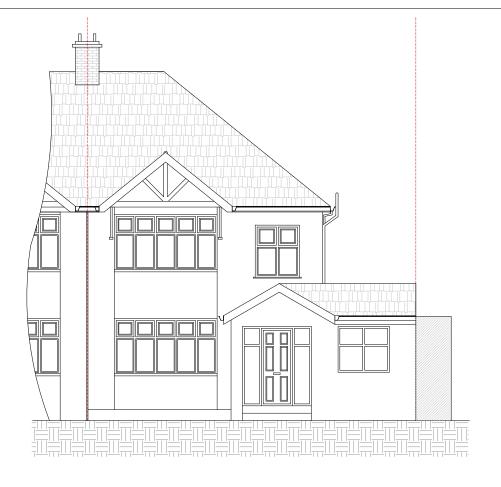

Proposed Front Elevation Scale 1:100

**Proposed Rear Elevation** Scale 1:100

Proposed Side Elevation (From No . 173) Scale 1:100

Proposed Side Elevation (From No. 169) Scale 1:100

SCALE BAR 1:100 0m 1m 2m 3m 4m 5m 10m ALL DIMENSIONS AND INFORMATION ON THE DOCUMENT MUST THEREFORE BE CHECKED ON SITE FOR ACCURACY AND APPROVED WITH THE BUILDING INSPECTOR PRIOR TO THE COMMENCEMENT OF

E: planning@designextension.co.uk www.designextension.co.uk

Drawing issued for

Project Address

171 Upton Road, Bexleyheath, DA6 8LY

Client Name

Proposed Single Storey Side Extension and

**Proposed Elevations** 