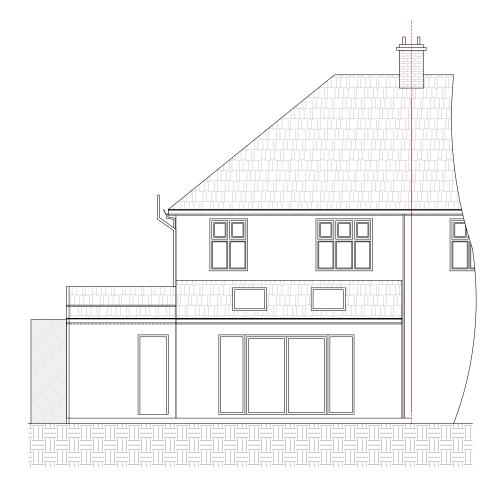

Proposed Front Elevation Scale 1:100

**Proposed Rear Elevation** Scale 1:100

Proposed Side Elevation (From No . 173) Scale 1:100

Proposed Side Elevation (From No. 169) Scale 1:100

SCALE BAR 1:100 0m 1m 2m 3m 4m 5m 10m ALL DIMENSIONS AND INFORMATION ON THE DOCUMENT MUST THEREFORE BE CHECKED ON SITE FOR ACCURACY AND APPROVED WITH THE BUILDING INSPECTOR PRIOR TO THE COMMENCEMENT OF

E: planning@designextension.co.uk www.designextension.co.uk

Drawing issued for

Project Address

171 Upton Road, Bexleyheath, DA6 8LY

Client Name

Proposed Single Storey Side Extension and

**Proposed Elevations** 