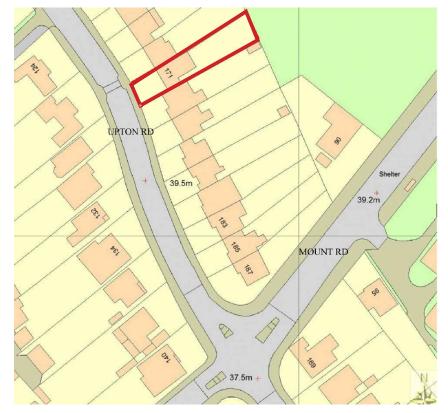

## 171 Upton Road, Bexleyheath, DA6 8LY

Client Name

Proposal

Proposed Single Storey Side Extension and all associated works

Title

## LOCATION PLAN

Date 16/06/2023 REV

Scale @ A3 1:1250 AND 1:500 Drawing No-Revision: L-001