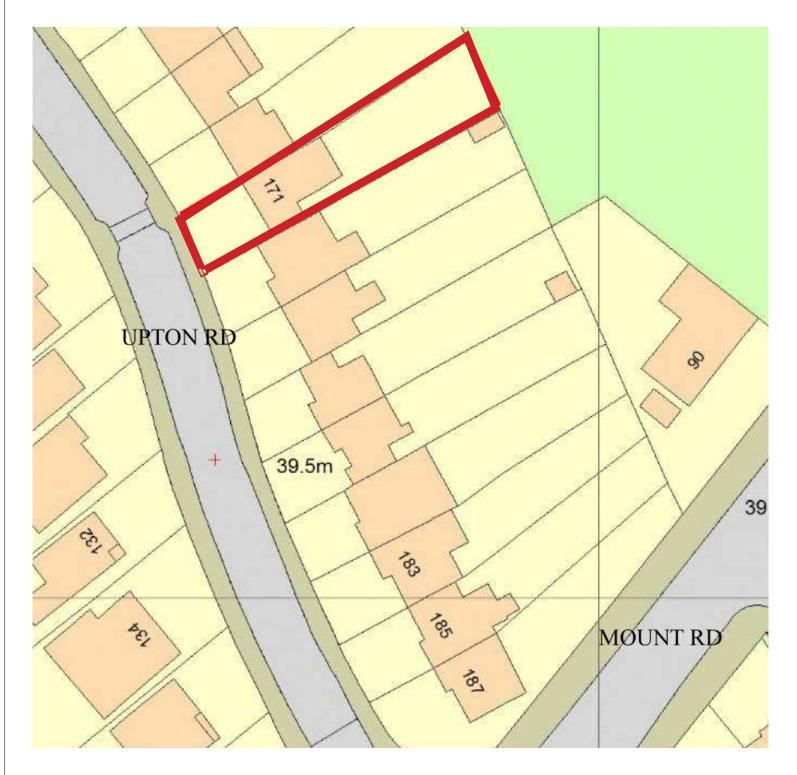

## 171 Upton Road, Bexleyheath, DA6 8LY

Client Name

Proposal

Proposed Single Storey Side Extension and all associated works

Title

## LOCATION PLAN

Date 16/06/2023 REV

Scale @ A3 1:1250 AND 1:500 Drawing No-Revision: L-001