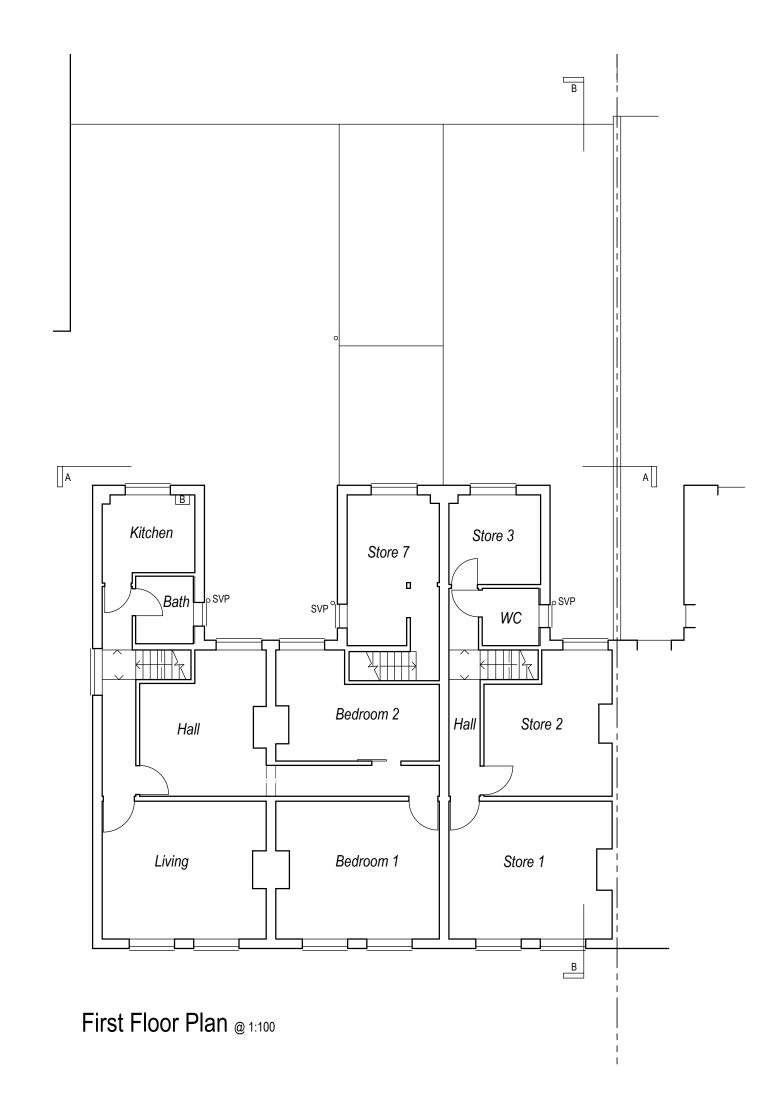

| 0<br>Scale                      | 1<br>2 1:100                                                             | 2                                                                                         | 3                                                                           | 5m                                                                                                    | 1                               |                   |  |
|---------------------------------|--------------------------------------------------------------------------|-------------------------------------------------------------------------------------------|-----------------------------------------------------------------------------|-------------------------------------------------------------------------------------------------------|---------------------------------|-------------------|--|
| Job Reference<br>Conve<br>6-8 W | - 5                                                                      |                                                                                           |                                                                             |                                                                                                       | Client<br>Southern Tyres Co     |                   |  |
|                                 | Drawing Title<br>Existing<br>First Floor Plan                            |                                                                                           |                                                                             |                                                                                                       | Drawing No Rev<br>ADC 1559/02 A |                   |  |
| Date<br>05/12/23                | Scale<br>1:100                                                           | Dwg Size<br>A3                                                                            | Plot Style<br>ADCgreyscale                                                  | Drawn<br>CW                                                                                           | Checked<br>AD                   |                   |  |
|                                 | This dra<br>toontrol or<br>nencement<br>with<br>D<br>D<br>C h i<br>C h i | wing should<br>other appi<br>t of work.<br>hout the r<br>t e c t<br>ibase Brig<br>righton | d be approve<br>ropriate chec<br>This drawing<br>winr consent<br>Ali<br>Ccc | ed by Loccicking auth<br>should n of the a<br>istail<br>istail<br>onsu<br>S (<br>Ditchling<br>x . BN1 | ir Do<br>ulting<br>ervic        | Building<br>Juced |  |