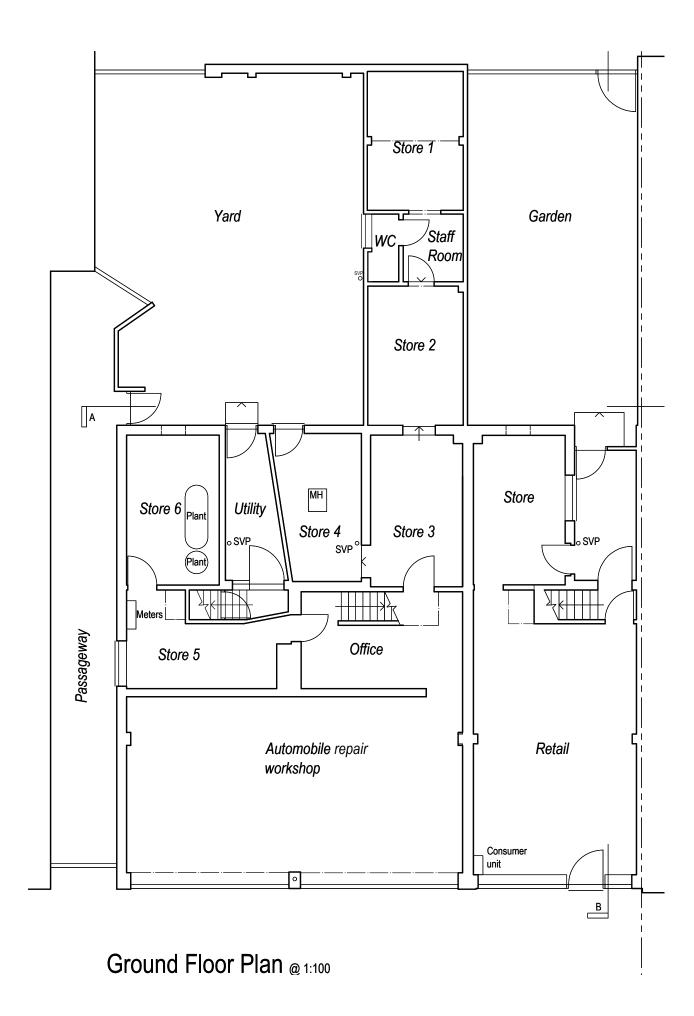

|                  |                                                                          | ×                                     | $\rightarrow$                                                                |                                                    |                                                          |                        |  |
|------------------|--------------------------------------------------------------------------|---------------------------------------|------------------------------------------------------------------------------|----------------------------------------------------|----------------------------------------------------------|------------------------|--|
| 0                | 1                                                                        | 2                                     | 3                                                                            | 5m                                                 |                                                          |                        |  |
| Scale            | e 1:100                                                                  |                                       |                                                                              |                                                    |                                                          |                        |  |
| 1 1              |                                                                          |                                       |                                                                              |                                                    |                                                          | 1 1                    |  |
| Rev              | Description                                                              |                                       |                                                                              |                                                    |                                                          | Date                   |  |
| Conv<br>6-8 V    | Job Reference<br>Conversion<br>6-8 Wellington Parade<br>Sidcup, DA15 9NB |                                       |                                                                              |                                                    | Southern Tyres Co                                        |                        |  |
| Exist            | Drawing Title<br>Existing<br>Ground Floor Plan                           |                                       |                                                                              |                                                    | Drawing No Rev<br>ADC 1559/01                            |                        |  |
| Date<br>05/12/23 | Scale<br>1:100                                                           | Dwg Size<br>A3                        | Plot Style<br>ADCgreyscale                                                   | Drawn<br>CW                                        | Checked<br>AD                                            |                        |  |
| drawing          | . This draw<br>Control or<br>mencement                                   | ving should<br>other appi<br>of work. | ked on site<br>d be approve<br>opriate chec<br>This drawing<br>prior consent | ed by Locc<br>king autho<br>should no<br>of the au | I Authority I<br>prity prior to<br>pt be reprod<br>uthor | Building<br>b<br>luced |  |
|                  | D                                                                        | $\mathbb{C}$                          |                                                                              |                                                    | r Do<br>Ilting                                           |                        |  |
| Ar               | Architectural Services                                                   |                                       |                                                                              |                                                    |                                                          |                        |  |
|                  | Citi<br>Br                                                               | ighton .<br>Tel:<br>Email: in         | ghton. 95 D<br>East Susse<br>01273 555<br>fo@adcbrigh<br>.adcbrightor        | x . BN1<br>8330<br>hton.co.u                       | 4ST                                                      |                        |  |