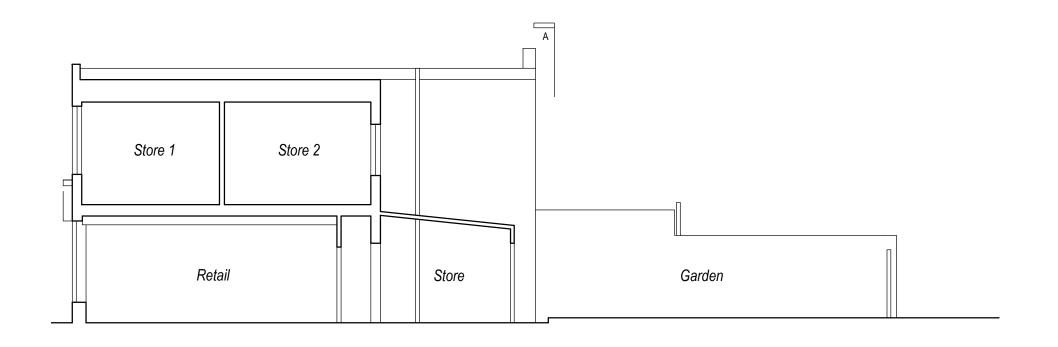

Section B-B @ 1:100

Section A-A @ 1:100

| A<br>Rev                        | Drawing amended for planning application  Description |                                       |                              |                                       |                                                | 22.01.24<br>Date |
|---------------------------------|-------------------------------------------------------|---------------------------------------|------------------------------|---------------------------------------|------------------------------------------------|------------------|
| 6-8                             | nversion<br>Wellingto<br>Cup, DA1                     |                                       | Southern Tyres Co            |                                       |                                                |                  |
| Drawing Title Existing Sections |                                                       |                                       |                              | ADC 1559/05 A                         |                                                |                  |
| Date<br>17/01/24                | Scale<br>1:100                                        | Dwg Size                              | Plot Style<br>ADCgreyscale   | Drawn<br>CW                           | Checked<br>AD                                  |                  |
| draw                            | mmencement                                            | ving should<br>other appr<br>of work. | d be approve<br>opriate chec | ed by Loca<br>king autho<br>should no | Authority E<br>ority prior to<br>of be reprodu | luilding         |