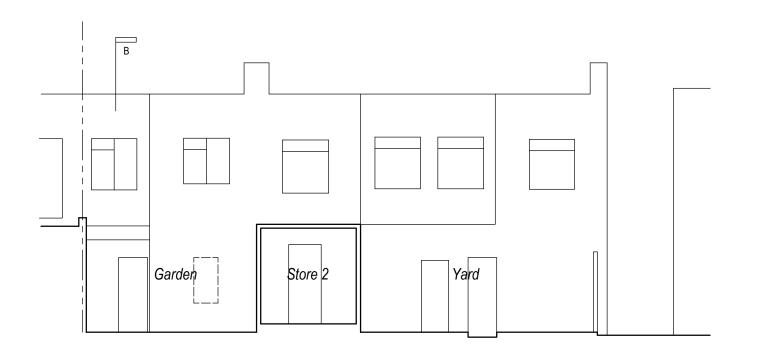

Section B-B @ 1:100

Section A-A @ 1:100

| A<br>Rev                        | Drawing amended for planning application  Description |                                       |                              |                                       |                                                | 22.01.24<br>Date |
|---------------------------------|-------------------------------------------------------|---------------------------------------|------------------------------|---------------------------------------|------------------------------------------------|------------------|
| 6-8                             | nversion<br>Wellingto<br>Cup, DA1                     |                                       | Southern Tyres Co            |                                       |                                                |                  |
| Drawing Title Existing Sections |                                                       |                                       |                              | ADC 1559/05 A                         |                                                |                  |
| Date<br>17/01/24                | Scale<br>1:100                                        | Dwg Size                              | Plot Style<br>ADCgreyscale   | Drawn<br>CW                           | Checked<br>AD                                  |                  |
| draw                            | mmencement                                            | ving should<br>other appr<br>of work. | d be approve<br>opriate chec | ed by Loca<br>king autho<br>should no | Authority E<br>ority prior to<br>of be reprodu | luilding         |