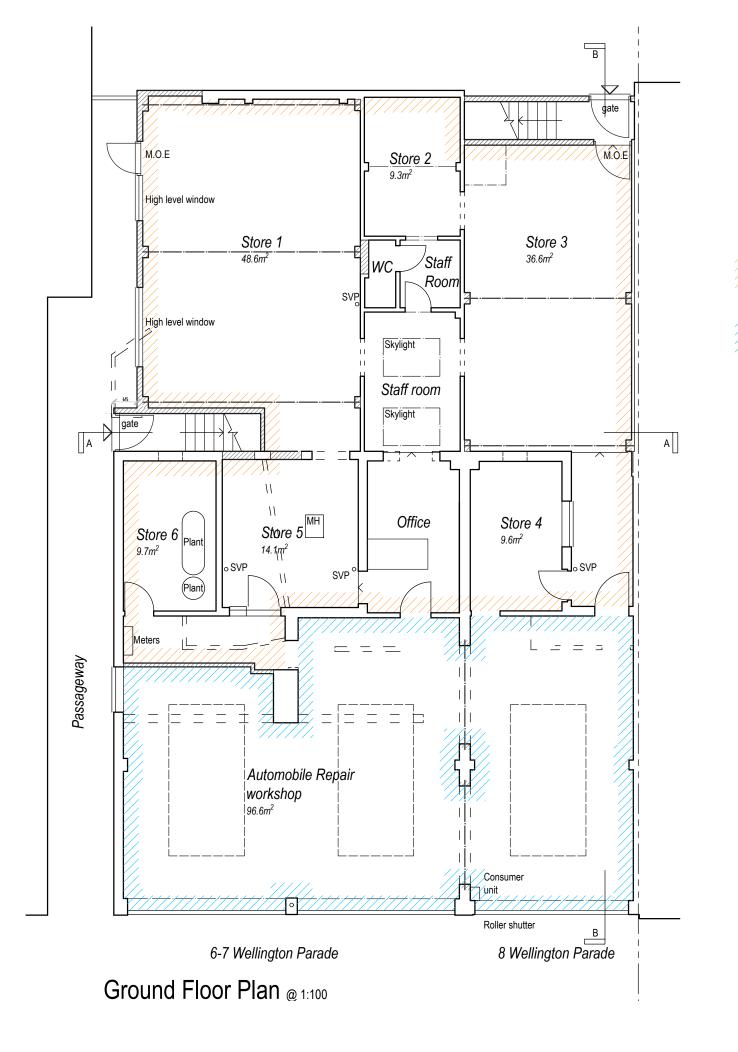

| Rev                                                             | Rev Description |                |                            |                   |               |  |
|-----------------------------------------------------------------|-----------------|----------------|----------------------------|-------------------|---------------|--|
| Job Reference Conversion 6-8 Wellington Parade Sidcup, DA15 9NB |                 |                |                            | Southern Tyres Co |               |  |
| Proposed Ground Floor Plan                                      |                 |                |                            | ADC 1559/03       |               |  |
| Date<br>12/12/23                                                | Scale<br>1:100  | Dwg Size<br>A3 | Plot Style<br>ADCgreyscale | Drawn<br>CW       | Checked<br>AD |  |

All dimensions to be checked on site and do not scale from this drawing. This drawing should be approved by Local Authority Building Control or other appropriate checking authority prior to commencement of work. This drawing should not be reproduced without the prior consent of the author