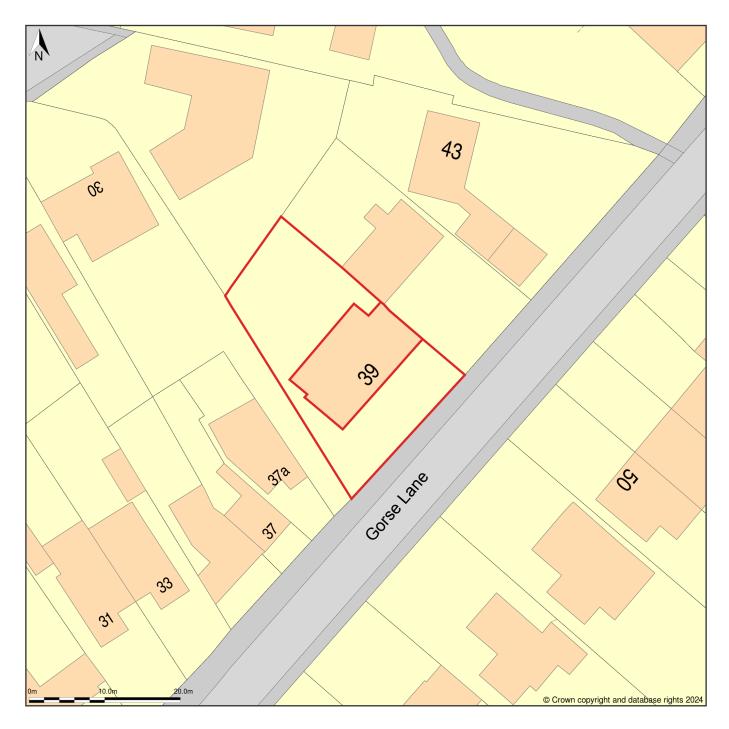

## 39 Gorse Lane, Oadby, Leicestershire, LE2 4RR

Site Plan (also called a Block Plan) shows area bounded by: 463972.85, 299268.11 464062.85, 299358.11 (at a scale of 1:500), OSGridRef: SP64019931. The representation of a road, track or path is no evidence of a right of way. The representation of features as lines is no evidence of a property boundary.

Produced on 19th Jan 2024 from the Ordnance Survey National Geographic Database and incorporating surveyed revision available at this date. Reproduction in whole or part is prohibited without the prior permission of Ordnance Survey. © Crown copyright 2024. Supplied by www.buyaplan.co.uk a licensed Ordnance Survey partner (100053143). Unique plan reference: #00872873-32A48E.