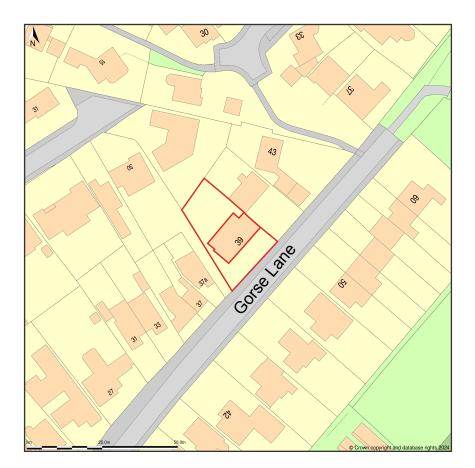

## 39 Gorse Lane, Oadby, Leicestershire, LE2 4RR

Location Plan shows area bounded by: 463947.14, 299242.39 464088.56, 299383.82 (at a scale of 1:1250), OSGridRef: SP64019931. The representation of a road, track or path is no evidence of a right of way. The representation of features as lines is no evidence of a property boundary.

Produced on 19th Jan 2024 from the Ordnance Survey National Geographic Database and incorporating surveyed revision available at this date. Reproduction in whole or part is prohibited without the prior permission of Ordnance Survey. © Crown copyright 2024. Supplied by www.buyaplan.co.uk a licensed Ordnance Survey partner (100053143). Unique plan reference: #00872874-EE4FBB.