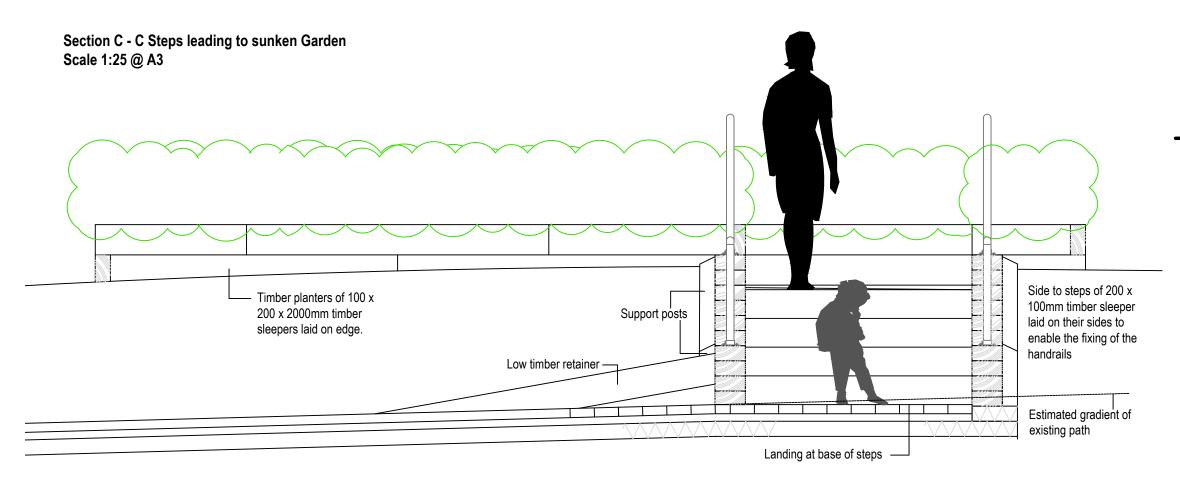

## Notes:

All timber to be FSC softwood, pressure treated with Tanalith E (or similar) to use class 4

Project: Maghull HC Sunken Garden

Title: Step Details

 $\mathsf{Date}: \qquad \qquad \mathsf{01/2024} \qquad \qquad \mathsf{Drawn} \; \mathsf{by}: \quad \mathsf{NL}$ 