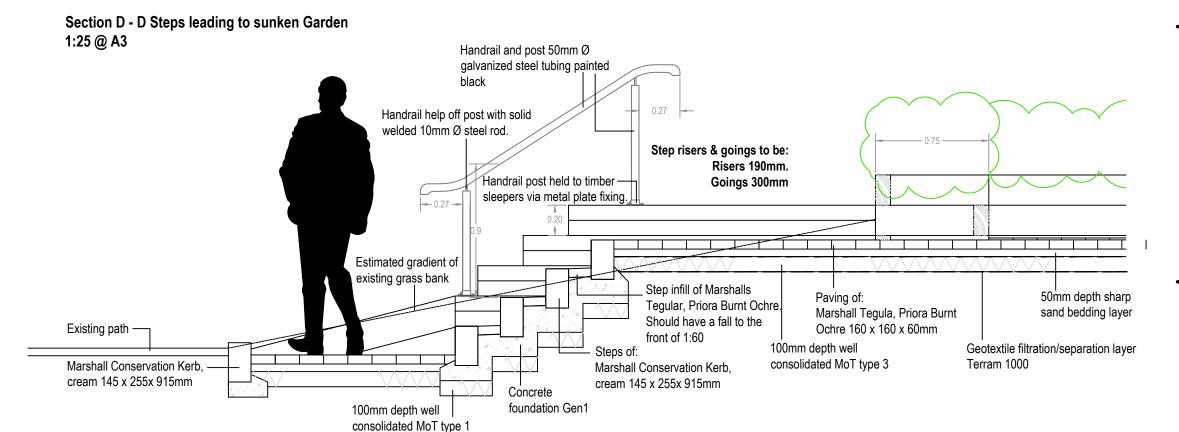

## Notes:

All timber to be FSC softwood, pressure treated with Tanalith E (or similar) to use class 4

Project: Maghull HC Sunken Garden

Title: Step Details

 $\mathsf{Date}: \qquad \qquad \mathsf{01/2024} \qquad \qquad \mathsf{Drawn} \; \mathsf{by}: \quad \mathsf{NL}$ 