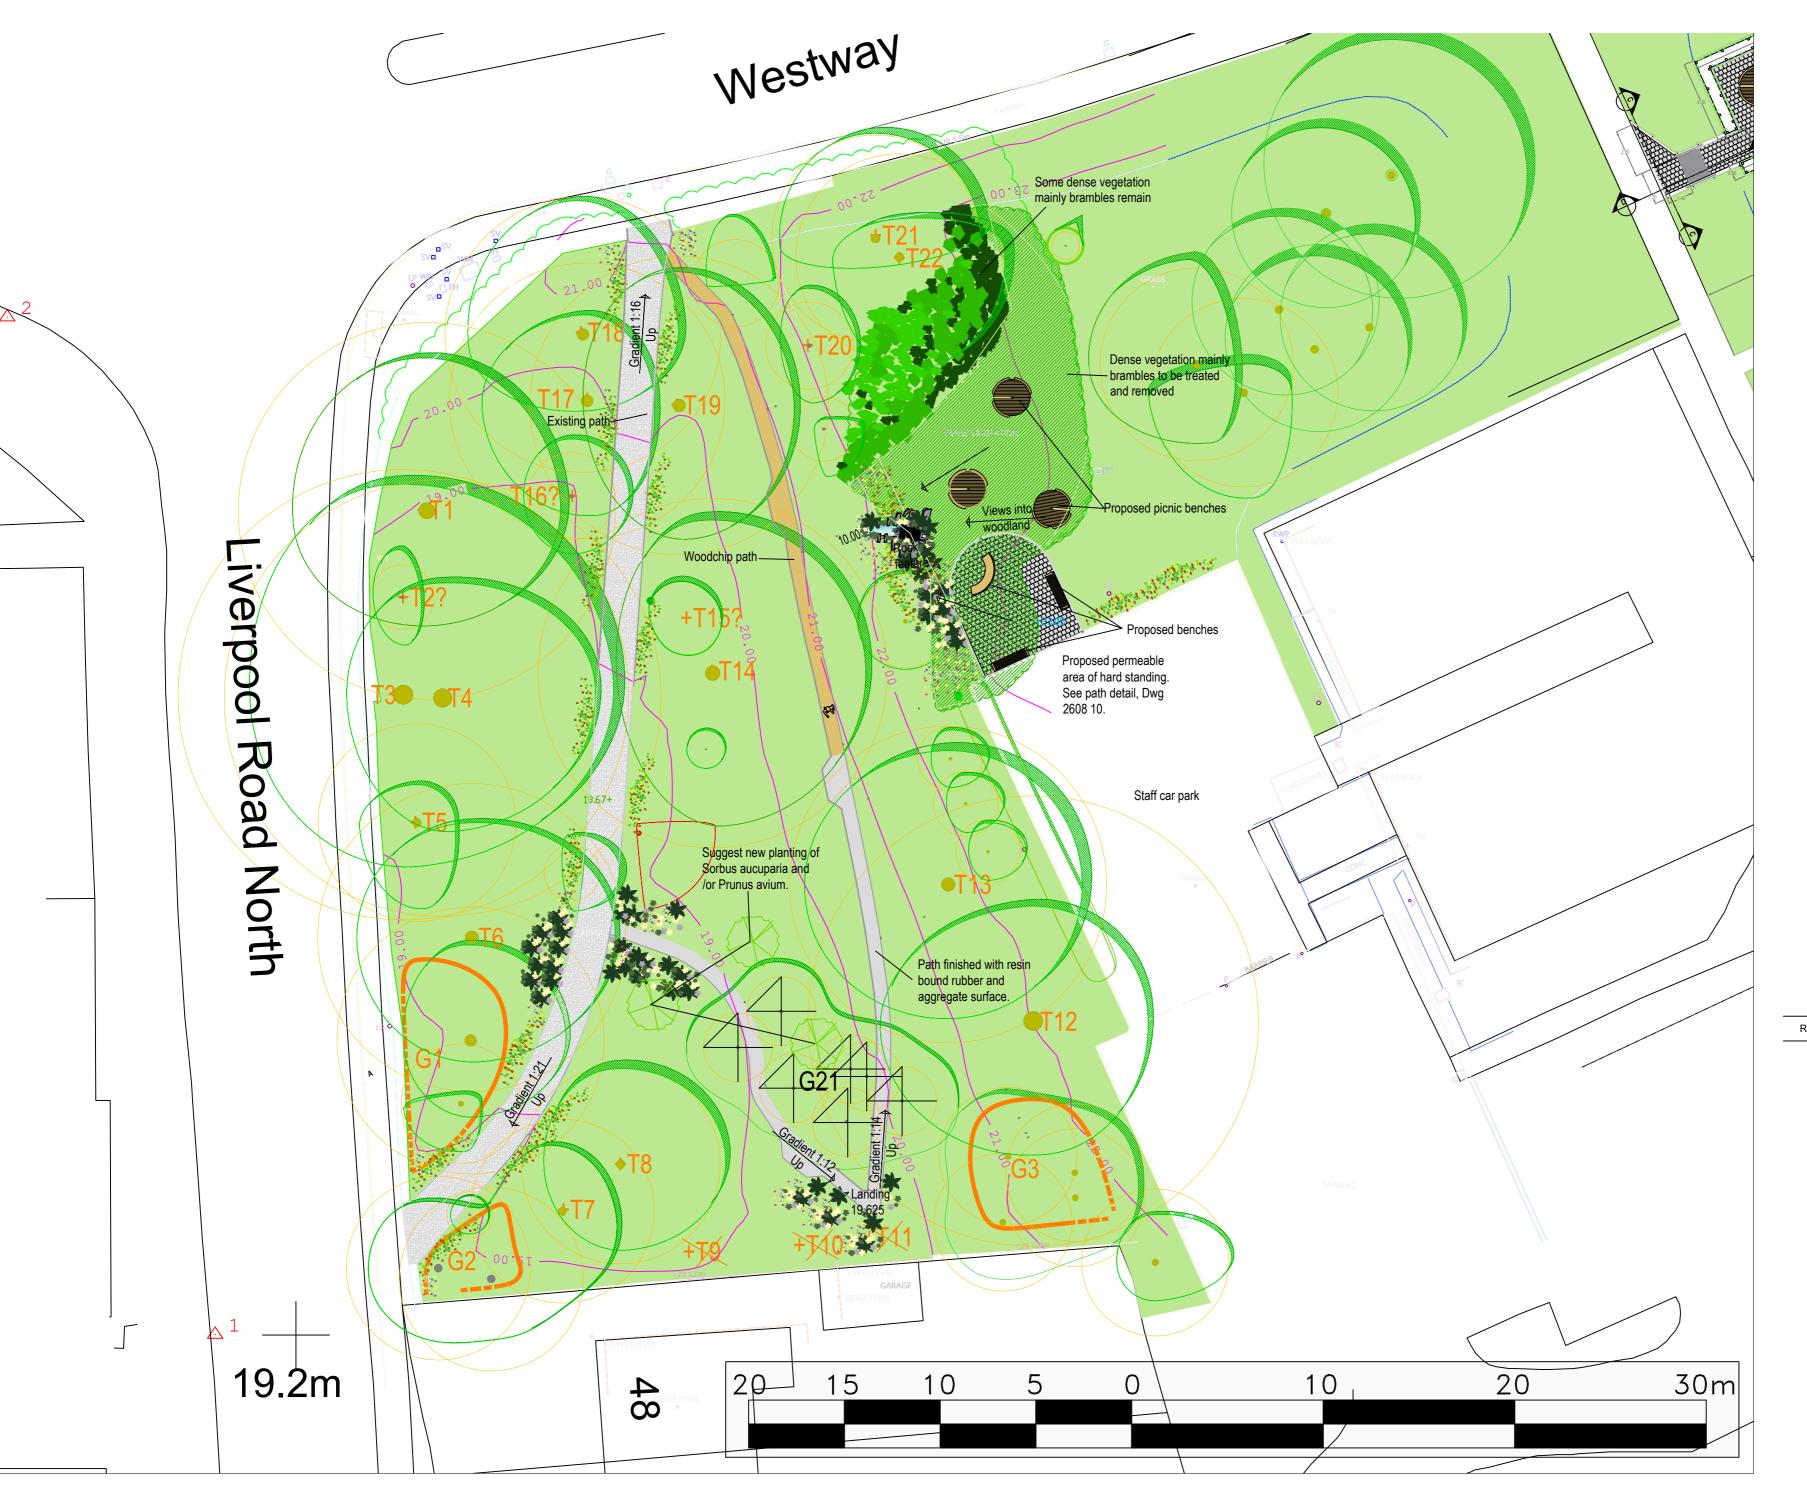

written permission. Groundwork Greater Manchester is a company limited by guarantee and registered in England Company Registration No. 6543150 Charity Registration No. 1124508 Registered Practice of the Landscape Institute. Do not scale from this drawing (Original drawing size A2) Dense vegetation cut back to allow for grass and picnic tables. Not all will be cleared as good for wildlife. Existing woodland path Path finished with wood chip surface Path finished with resin bound rubber and aggregate surface. Dark grey line either side of path indicate proposed handrails. Surfacing of porous concrete block paving Existing contours Trees with TPOs Group of trees with TPOs Tree canopy Root Protection Zone (RPZ) To be removed (This group of Sycamore are referred to as G21 in the Arboricultural Impact Assessment and grade as 'C')

Rev Description Date Drawn Checked

Maghull HC Woodland

**General Layout** 

e: 01/2024

cale: 1:200 @ A2 Drawn by:
sue: Checked by:

vision: A Dwg status:

Drawing No: **GGM 2608 20** 