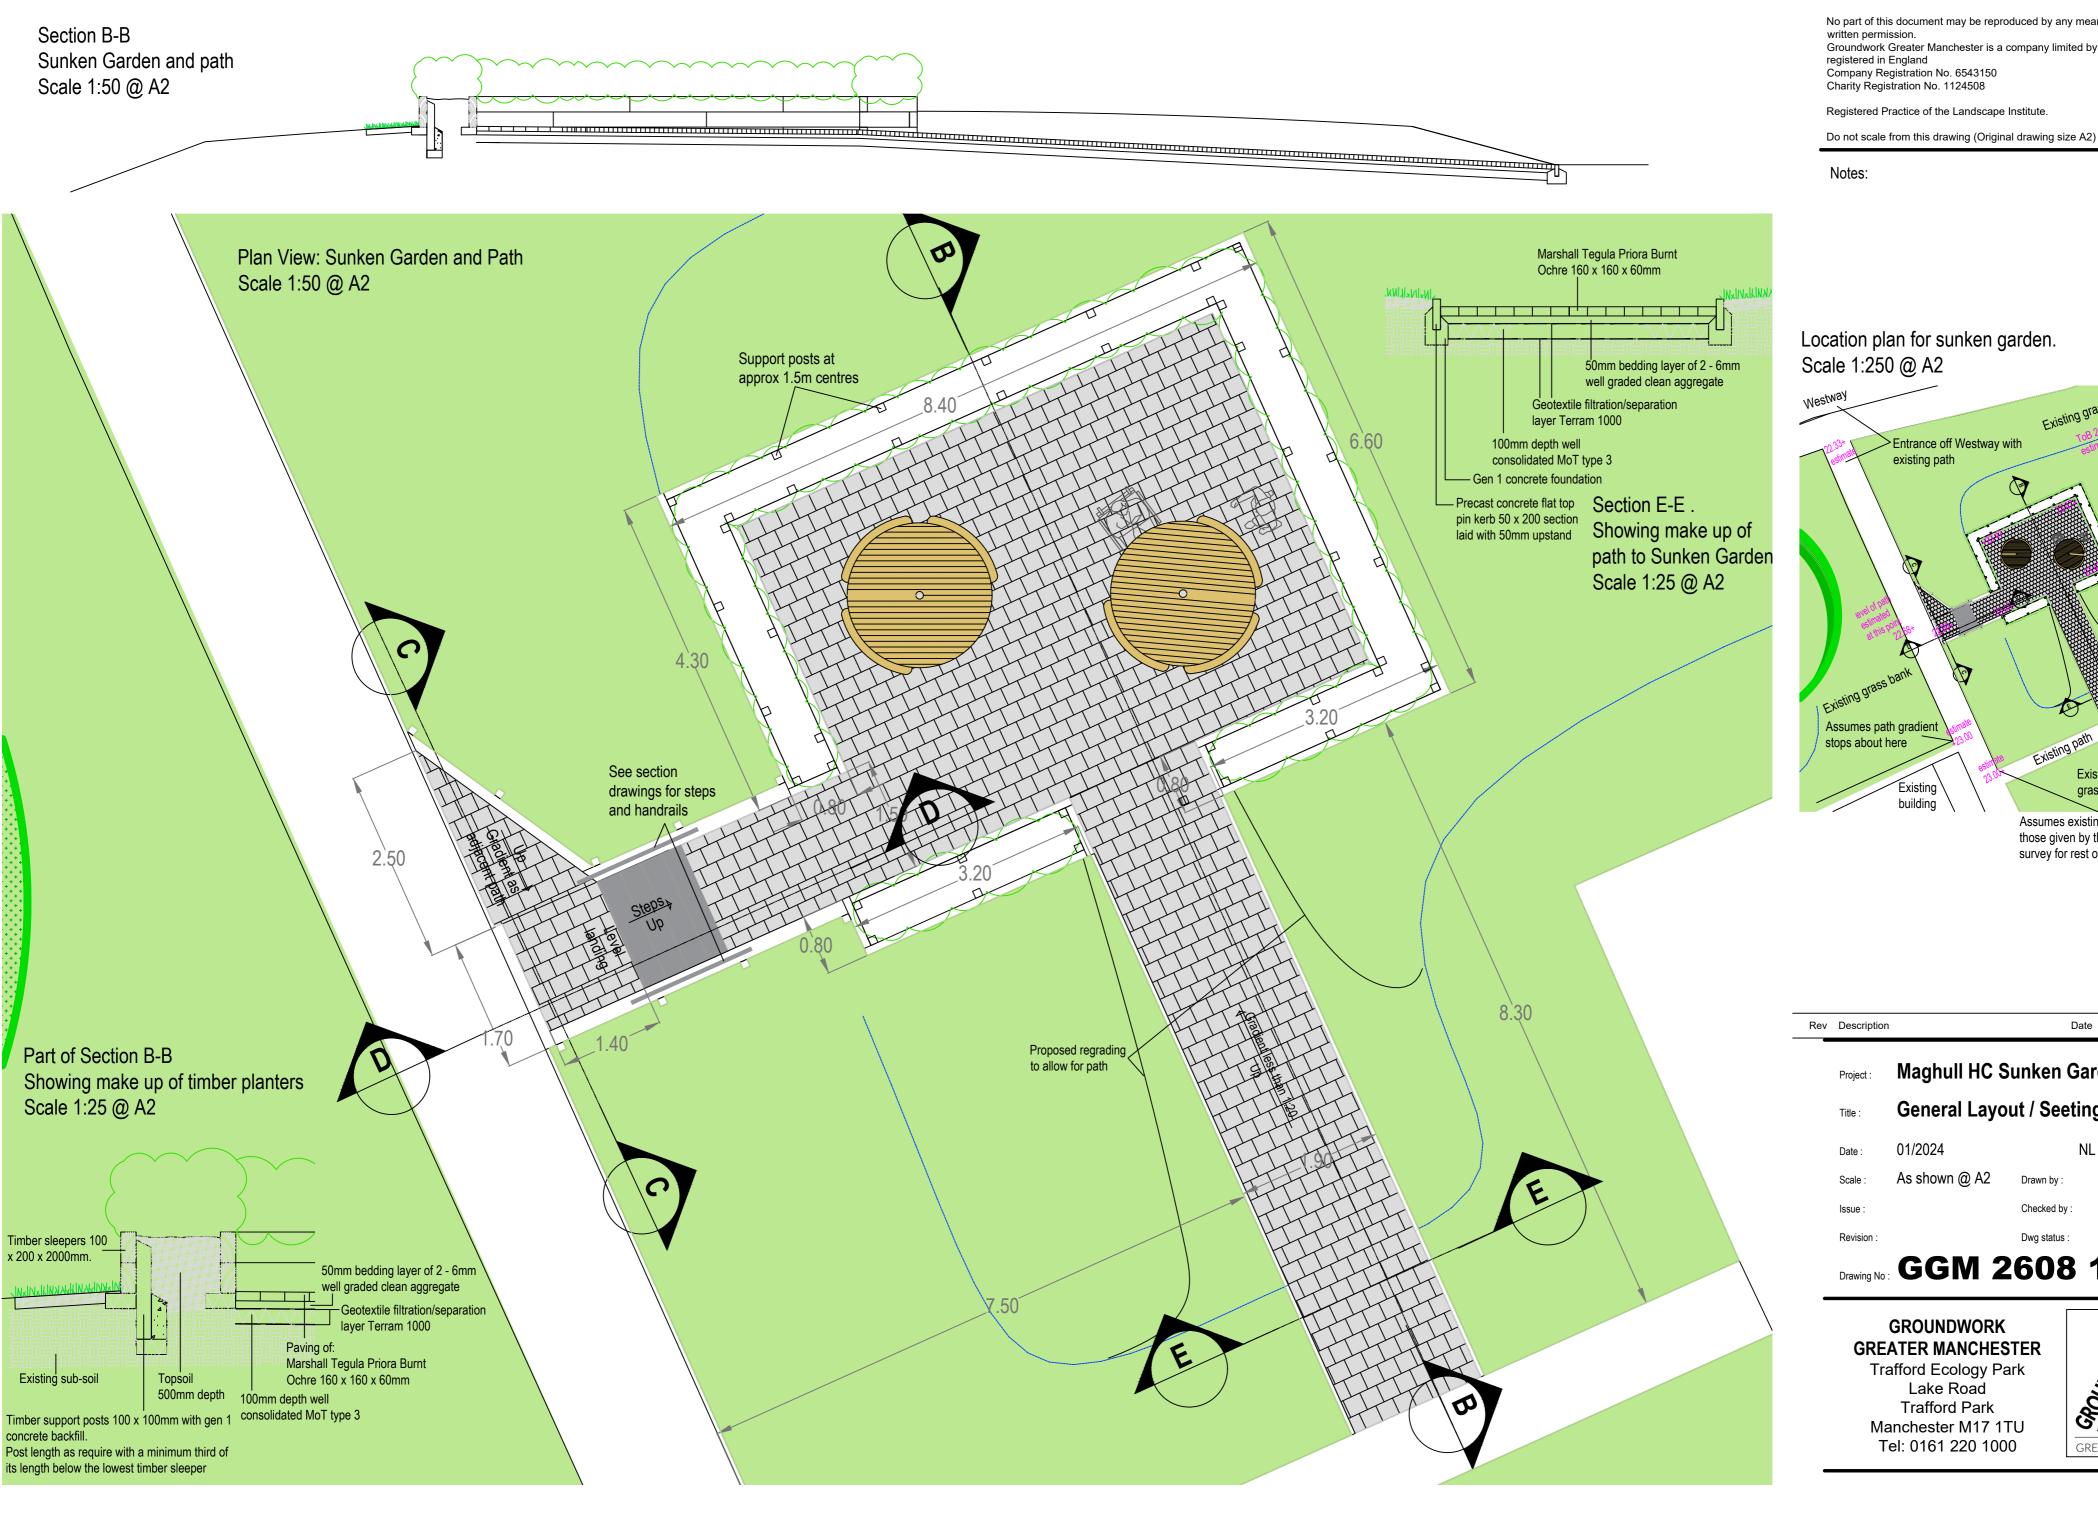

Company Registration No. 6543150 Charity Registration No. 1124508

Registered Practice of the Landscape Institute.

Location plan for sunken garden.

Rev Description

Maghull HC Sunken Garden

**General Layout / Seeting Out** 

01/2024 As shown @ A2 Drawn by: Checked by : Dwg status :

Drawing No: **GGM 2608 10** 