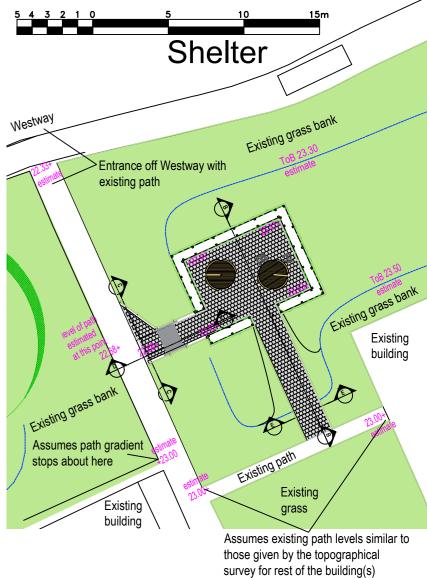

Registered Practice of the Landscape Institute

Do not scale from this drawing (Original drawing size A2)

Notes:

Location plan for sunken garden. Scale 1:250 @ A2

Maghull HC Sunken Garden