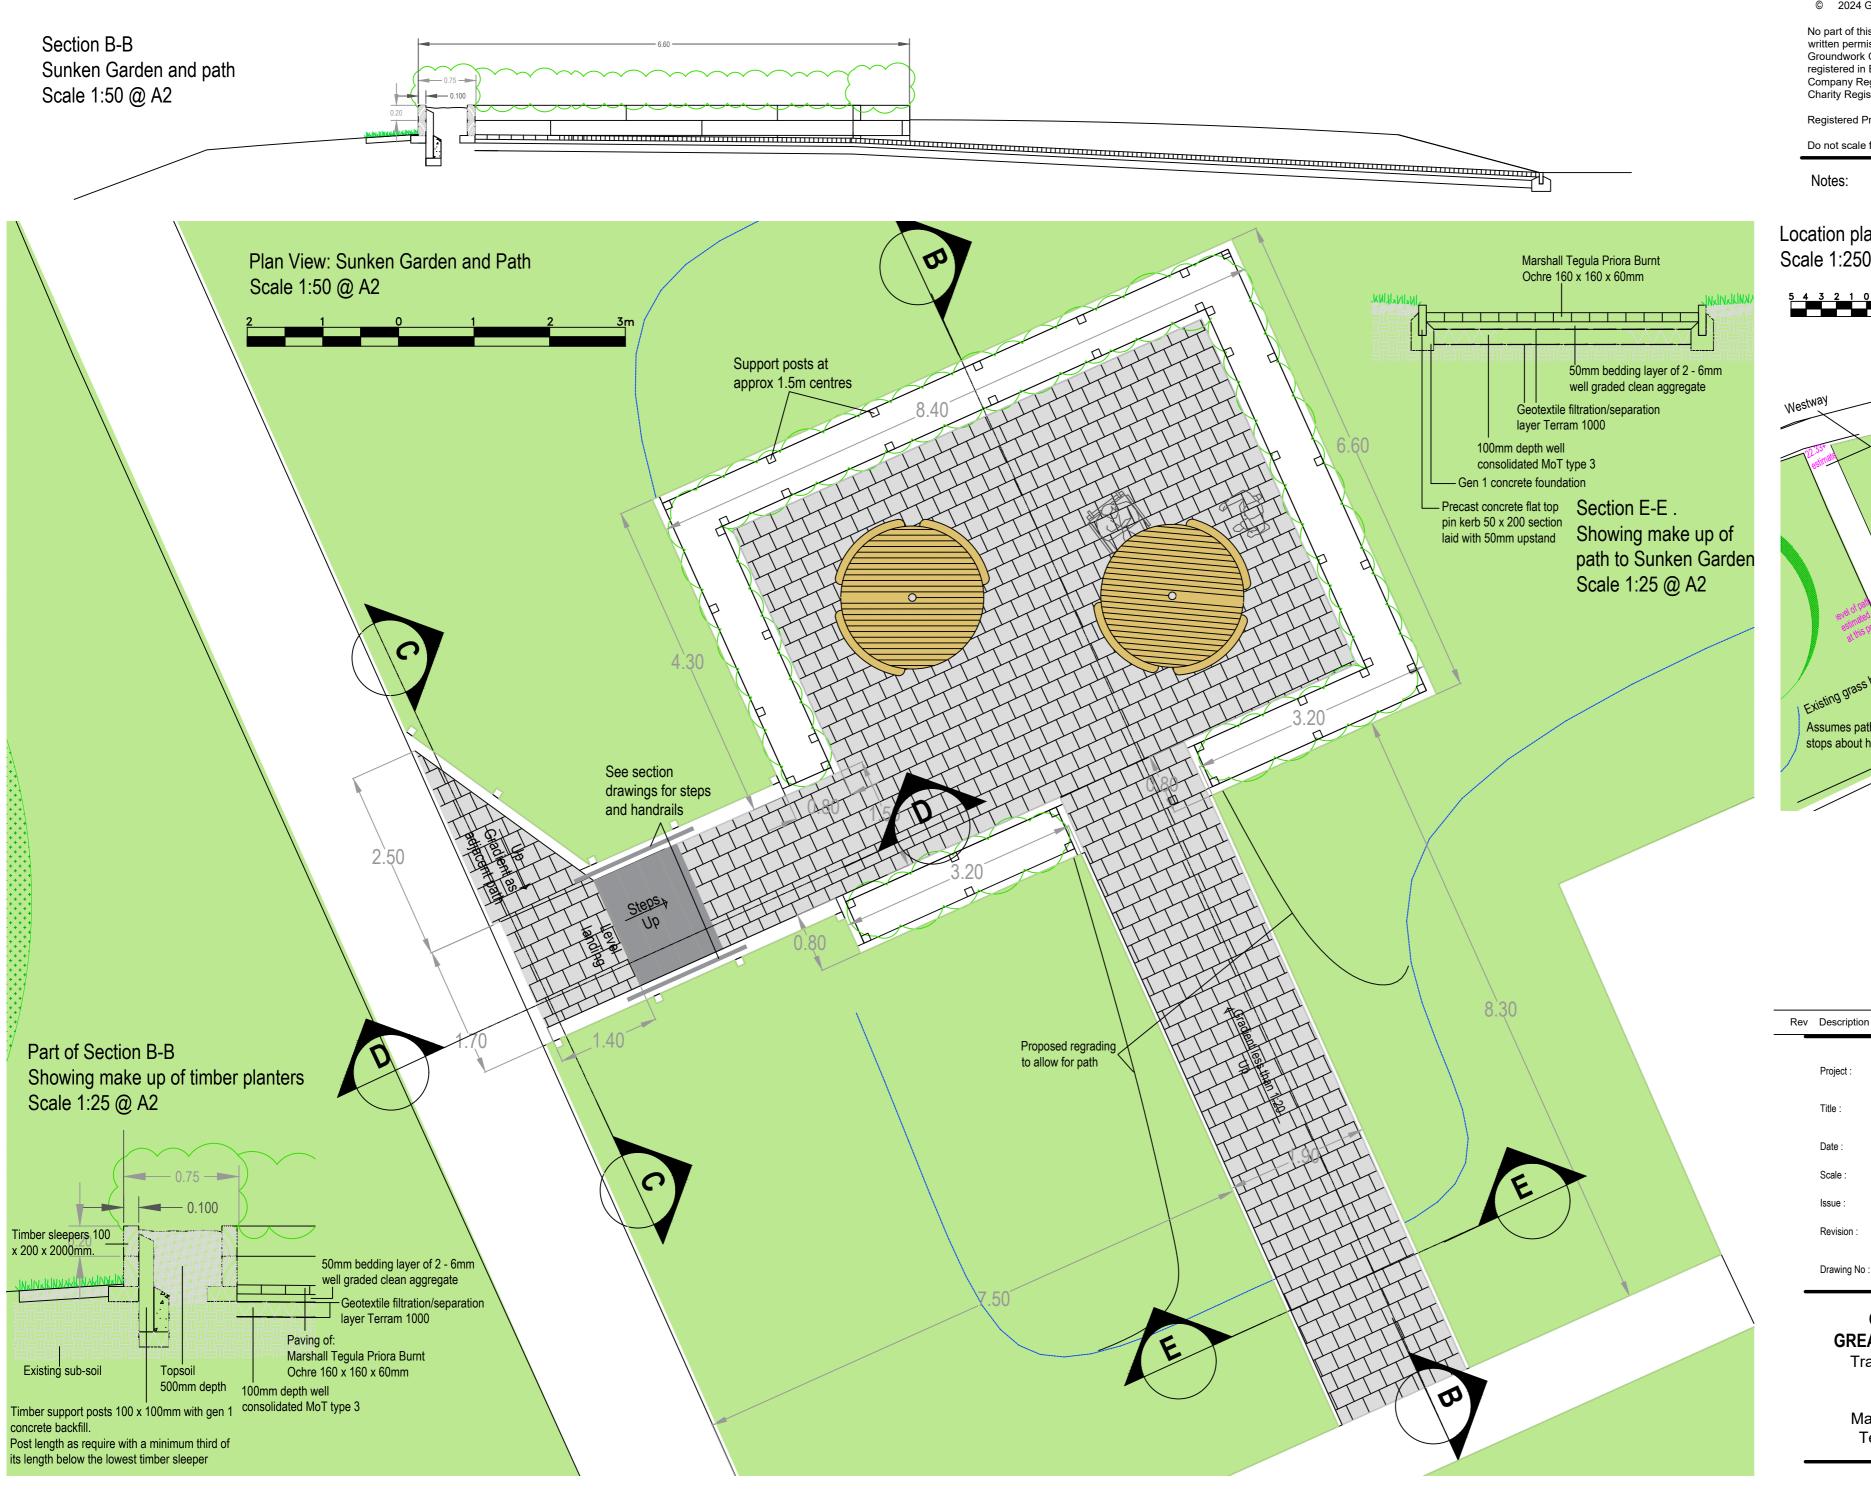

Registered Practice of the Landscape Institute

Do not scale from this drawing (Original drawing size A2)

Notes:

Location plan for sunken garden. Scale 1:250 @ A2

Maghull HC Sunken Garden