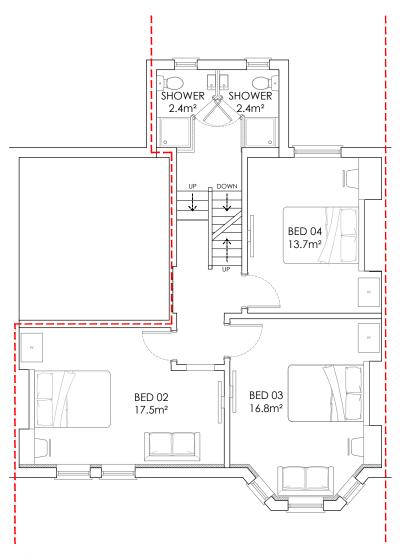

**Ground Floor Plan** 

Proposed Scale 1:100 @ A3

First Floor Plan Proposed Scale 1:100 @ A3

Second Floor Plan Proposed Scale 1:100 @ A3

DWG Number NP-059-PL-003