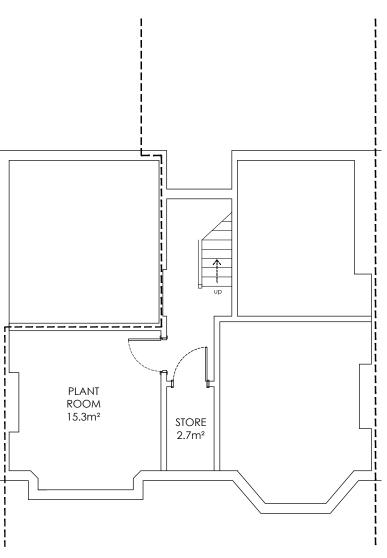

## METERS 15.3m<sup>2</sup>

## **Basement Floor Plan**

Existing Scale 1:100 @ A3