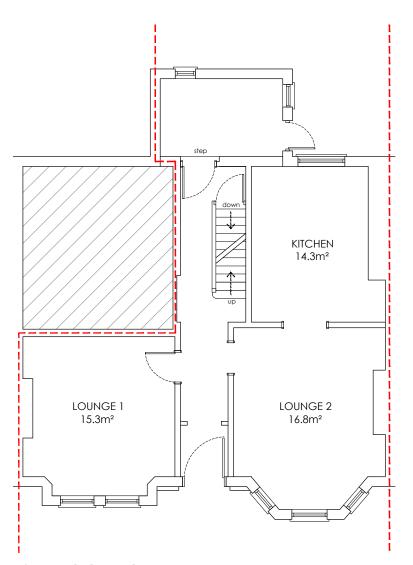

**Ground Floor Plan** 

Existing Scale 1:100 @ A3

First Floor Plan Existing

Scale 1:100 @ A3

Second Floor Plan

Existing

Scale 1:100 @ A3

Project 27 Cecil Rd, Seaforth, Liverpool L21 1DB

**Existing Floor Plans** 

DWG Number NP-059-PL-001

Revision