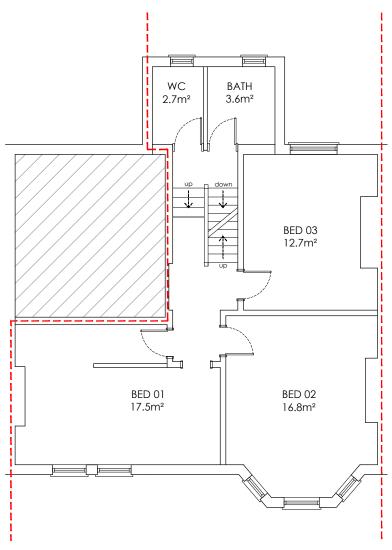

**Ground Floor Plan** 

Existing Scale 1:100 @ A3

First Floor Plan Existing

Scale 1:100 @ A3

Second Floor Plan

Existing

Scale 1:100 @ A3

Project 27 Cecil Rd, Seaforth, Liverpool L21 1DB

**Existing Floor Plans** 

DWG Number NP-059-PL-001

Revision