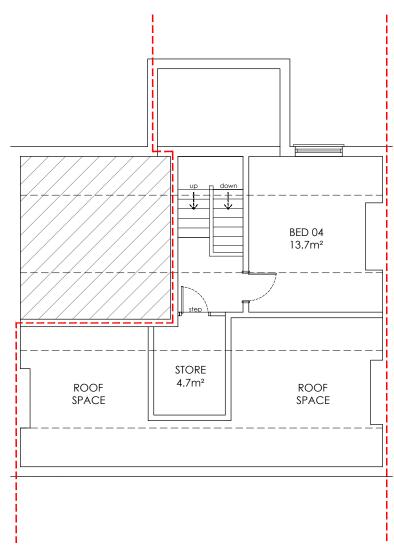

**Ground Floor Plan** 

Existing Scale 1:100 @ A3

First Floor Plan Existing

Scale 1:100 @ A3

Second Floor Plan

Existing

Scale 1:100 @ A3

Project 27 Cecil Rd, Seaforth, Liverpool L21 1DB

**Existing Floor Plans** 

DWG Number NP-059-PL-001

Revision