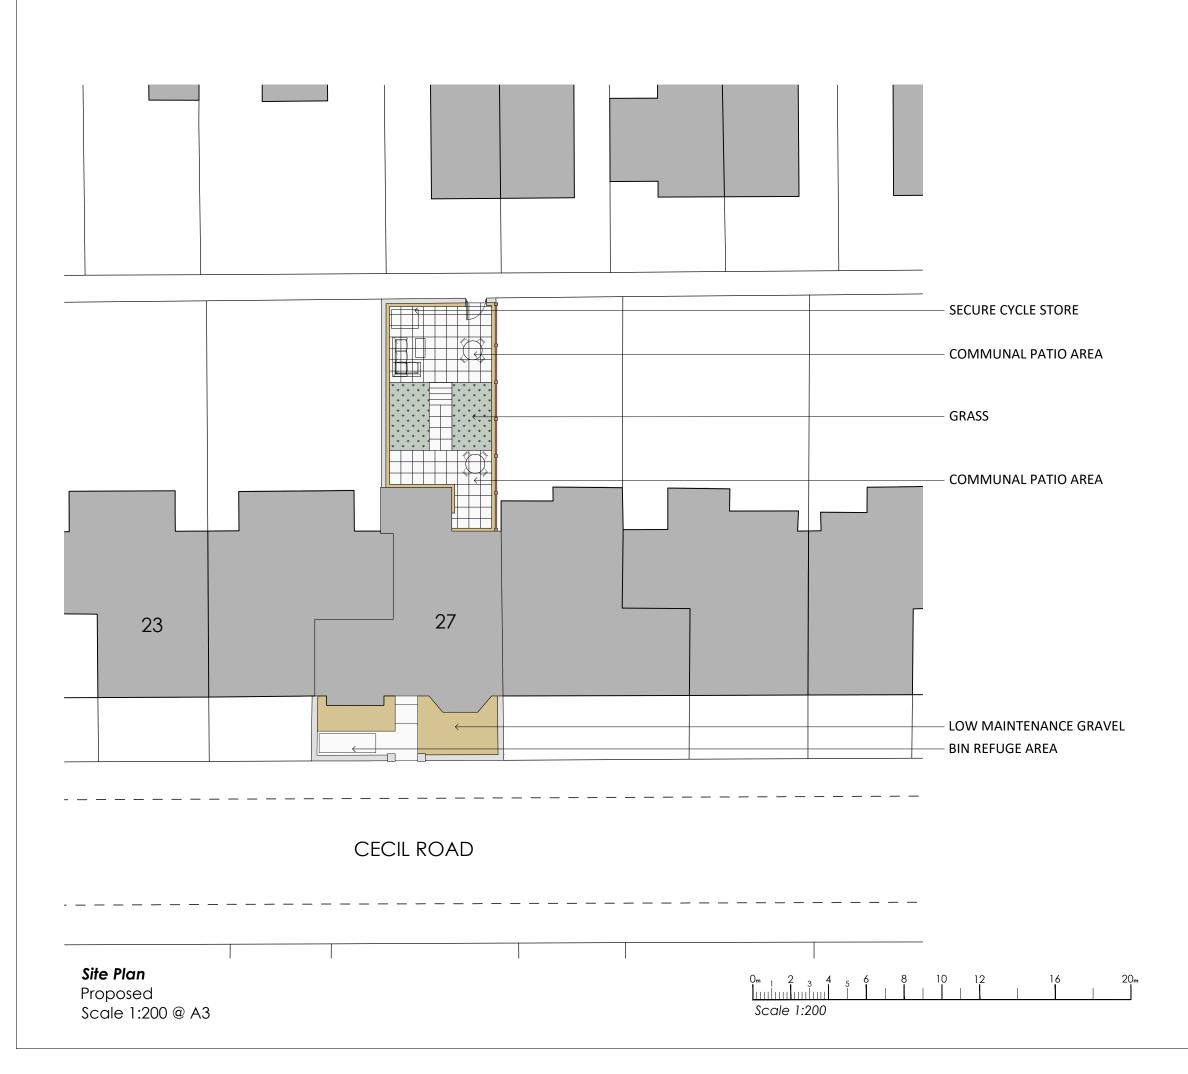

Project 27 Cecil Rd, Seaforth, Liverpool L21 1DB Title

**Proposed Site Plan** 

DWG Number NP-059-PL-005

Revision

Α