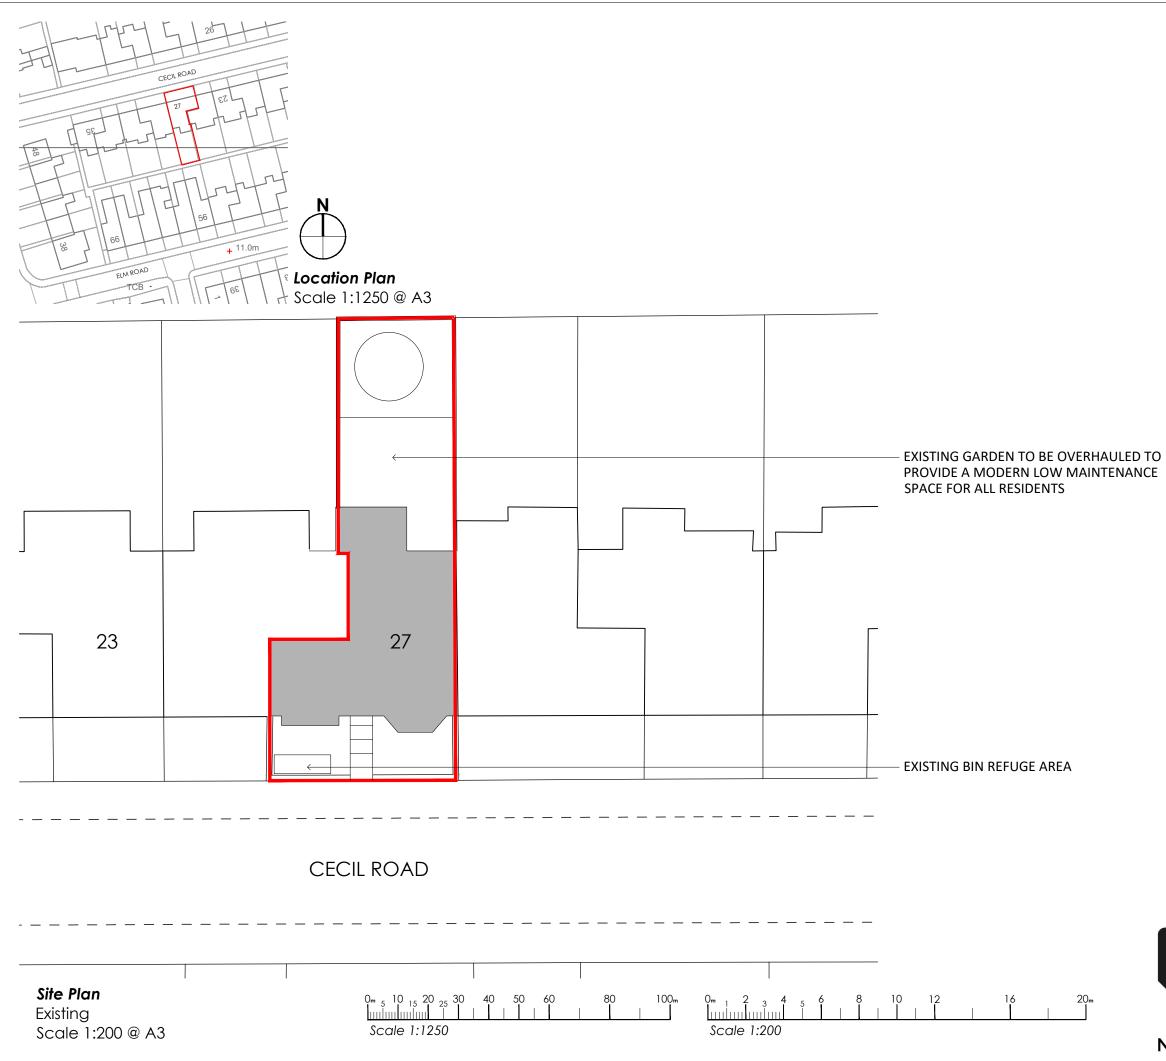

Project 27 Cecil Rd, Seaforth, Liverpool L21 1DB

Title Location Plan & Existing Site Plan

DWG Number NP-059-PL-004