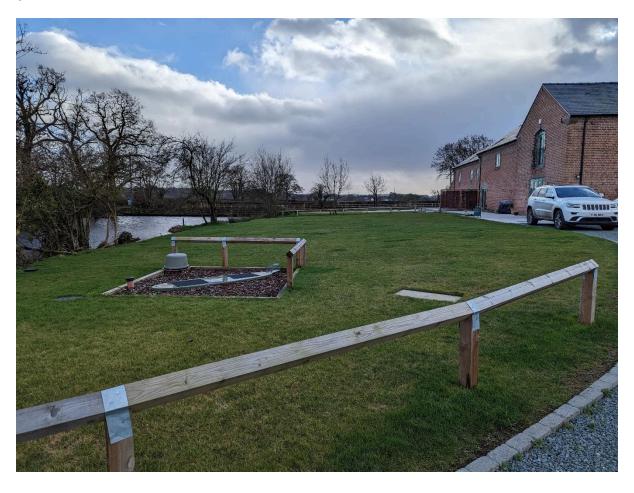

## **Proposed Site Legend**

Planning application boundary

Tarmac surfaces

Proposed compact gravel surfaces with geomesh underlay

Proposed block paved patios and courtyard surfaces

Existing grass areas retained with some areas of existing hardstanding reinstated as grass surface

New Laurel hedges to plot boundaries

New knee high timber rail fencing to boundaries

New close boarded timber fence

New 1.8m high woven screens

1m high post and rail fence

| A00      |             |           |
|----------|-------------|-----------|
| Revision | Date Issued | Details   |
|          |             | DI ANNING |