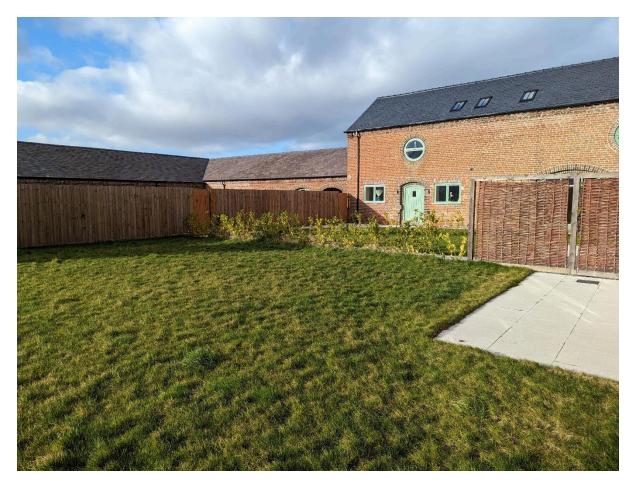

## **Proposed Site Legend**

Planning application boundary

Tarmac surfaces

Proposed compact gravel surfaces with geomesh underlay

Proposed block paved patios and courtyard surfaces

Existing grass areas retained with some areas of existing hardstanding reinstated as grass surface

New Laurel hedges to plot boundaries

New knee high timber rail fencing to boundaries

New close boarded timber fence

New 1.8m high woven screens

1m high post and rail fence

| A00      |             |           |
|----------|-------------|-----------|
| Revision | Date Issued | Details   |
|          |             | DI ANNING |