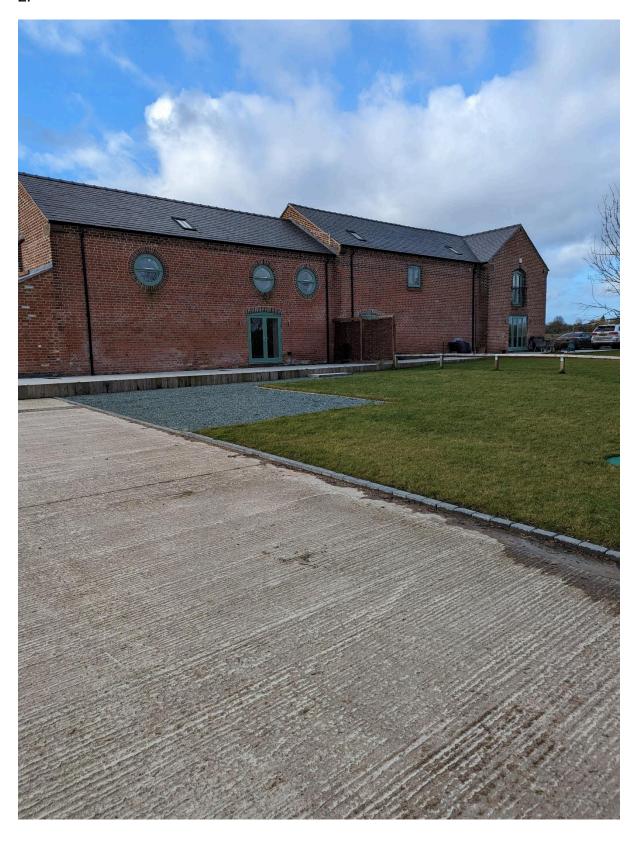

creens

1m high post and rail fence



| A00      |             |           |
|----------|-------------|-----------|
| Revision | Date Issued | Details   |
|          |             | DI ANNING |

PLANNING

Studio 2, Deepdale Enterprise Park,
Deepdale Lane,
Nettleham, Lincoln
LN2 2LL
T 01522 750777

T 01522 750777 E info@lk2.co.uk W www.lk2.co.uk

d 08206944 - Reg. Office : Studio 2, Deepdale Enterprise Park,Deepdale Lane, Nettleham Lincoln,

Warm Beautifu

<sup>Client</sup> Mr David Hill Warm Beautiful Homes

Project
Plots 1, 2 and 3
Lighteach, Prees
Shropshire

Drawing Title
Proposed Site Plan

 Scale
 Date
 Drawn by
 Checked by

 1:200 at A1
 Jan 2024
 AS

 Project No.
 Drawing No.
 Revision

 1330
 P1 - 3 (08)001
 A00

Lighteach Landscaping Compliance - Condition 18 20/00686/FUL

1.