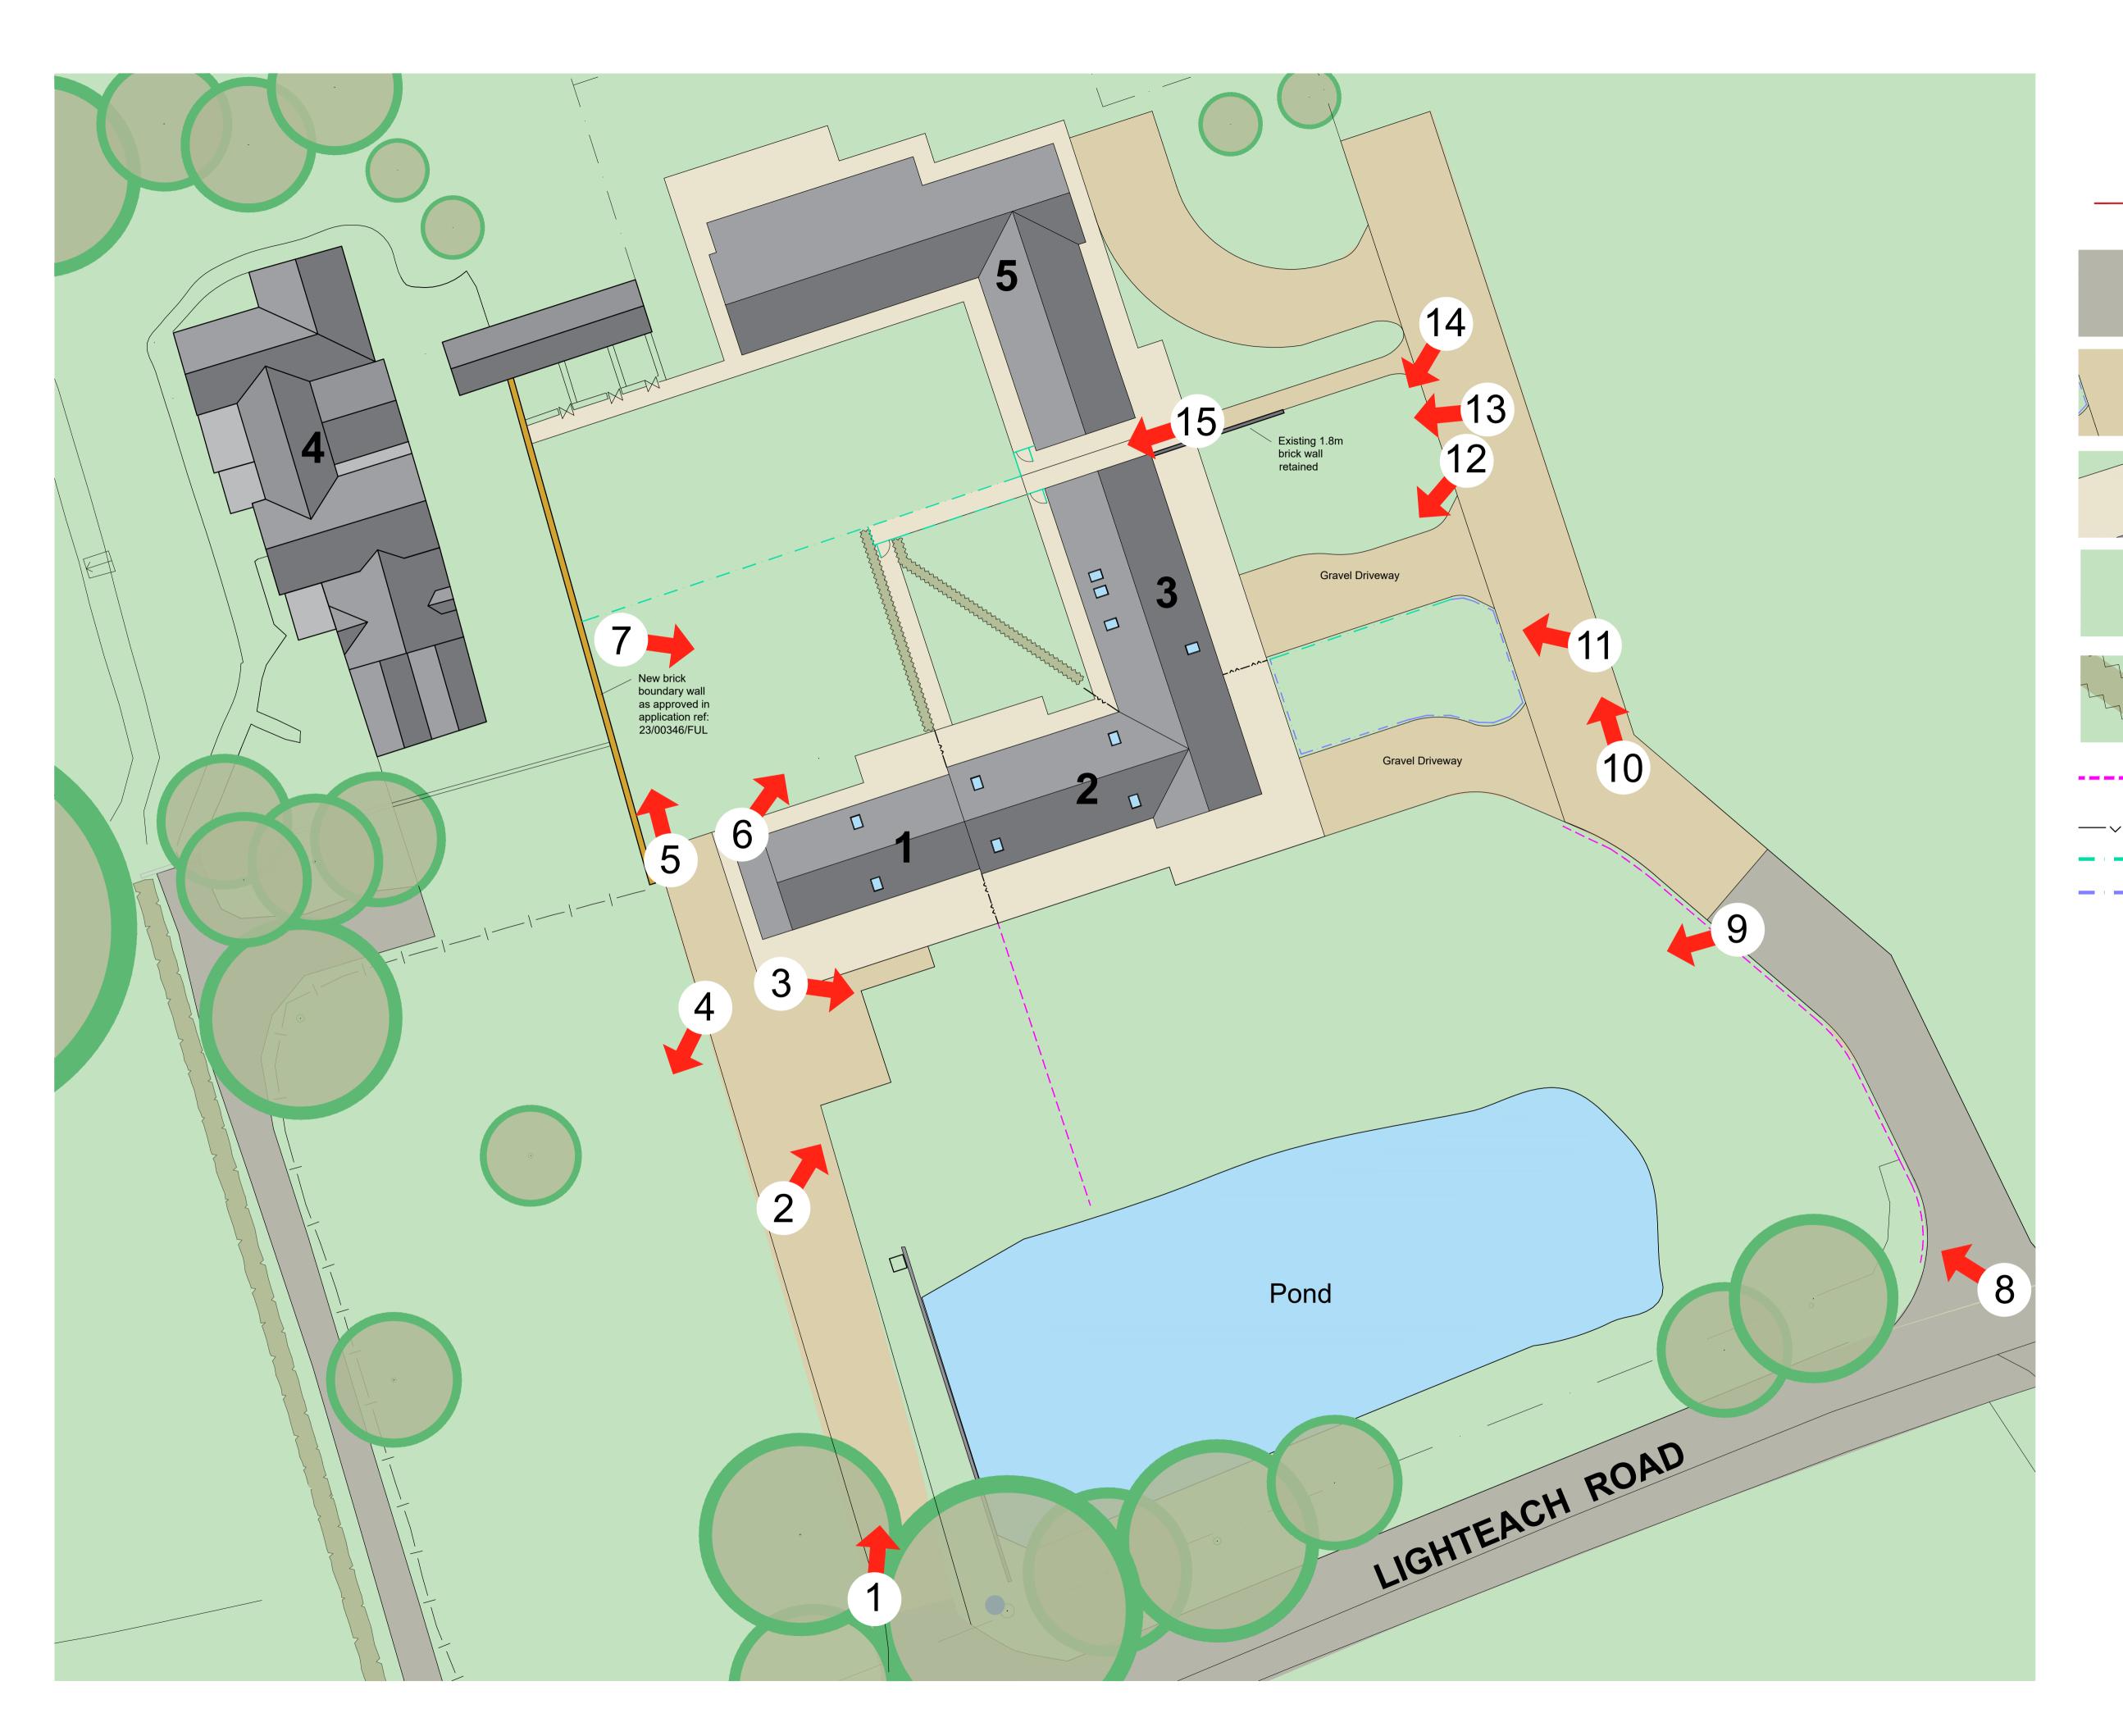

## **Proposed Site Legend**

Planning application boundary

Tarmac surfaces

Proposed compact gravel surfaces with geomesh underlay

Proposed block paved patios and courtyard surfaces

Existing grass areas retained with some areas of existing hardstanding reinstated as grass surface

New Laurel hedges to plot boundaries

New knee high timber rail fencing to boundaries

New close boarded timber fence

New 1.8m high woven screens

1m high post and rail fence

| A00      |             |           |
|----------|-------------|-----------|
| Revision | Date Issued | Details   |
|          |             | DI ANNING |

Warm Beautifu

<sup>Client</sup> Mr David Hill Warm Beautiful Homes

Project
Plots 1, 2 and 3
Lighteach, Prees
Shropshire

Drawing Title
Proposed Site Plan

 Scale
 Date
 Drawn by
 Checked by

 1:200 at A1
 Jan 2024
 AS