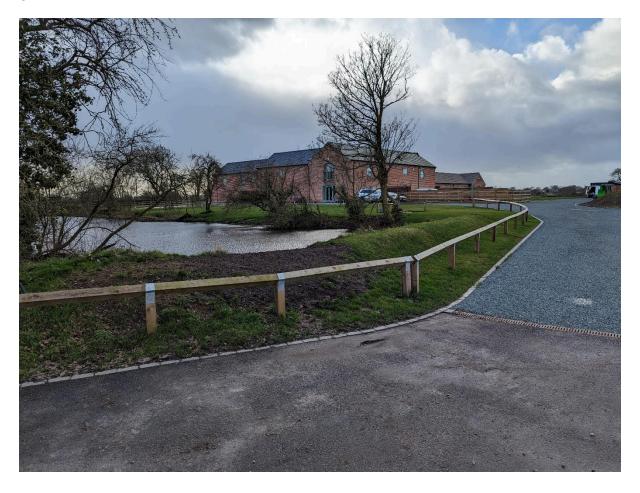

## **Proposed Site Legend**

Planning application boundary

Tarmac surfaces

Proposed compact gravel surfaces with geomesh underlay

Proposed block paved patios and courtyard surfaces

Existing grass areas retained with some areas of existing hardstanding reinstated as grass surface

New Laurel hedges to plot boundaries

New knee high timber rail fencing to boundaries

New close boarded timber fence

New 1.8m high woven screens

1m high post and rail fence

| A00      |             |           |
|----------|-------------|-----------|
| Revision | Date Issued | Details   |
|          |             | DI ANNING |