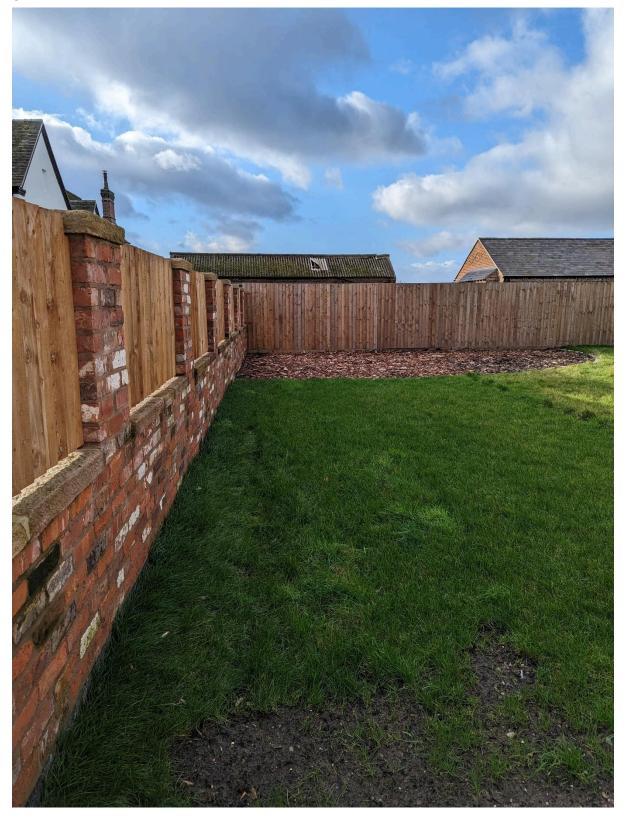

New Laurel hedges to plot boundaries

New knee high timber rail fencing to boundaries

New close boarded timber fence

New 1.8m high woven screens

1m high post and rail fence

| A00      |             |           |
|----------|-------------|-----------|
| Revision | Date Issued | Details   |
|          |             | DI ANNING |