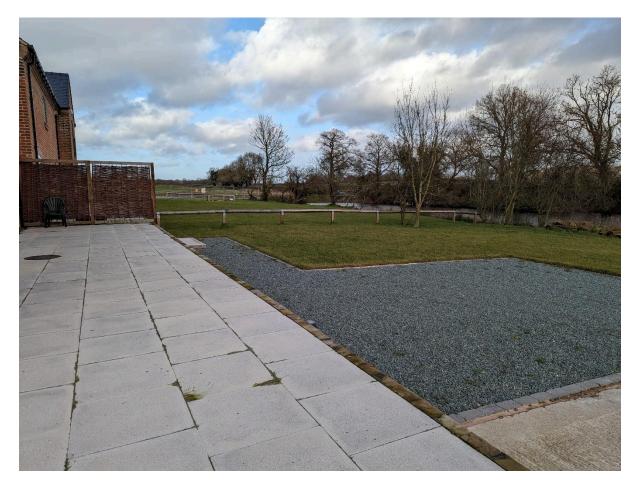

## **Proposed Site Legend**

Planning application boundary

Tarmac surfaces

Proposed compact gravel surfaces with geomesh underlay

Proposed block paved patios and courtyard surfaces

Existing grass areas retained with some areas of existing hardstanding reinstated as grass surface

New Laurel hedges to plot boundaries

New knee high timber rail fencing to boundaries

New close boarded timber fence

New 1.8m high woven screens

1m high post and rail fence

| A00      |             |           |
|----------|-------------|-----------|
| Revision | Date Issued | Details   |
|          |             | DI ANNING |