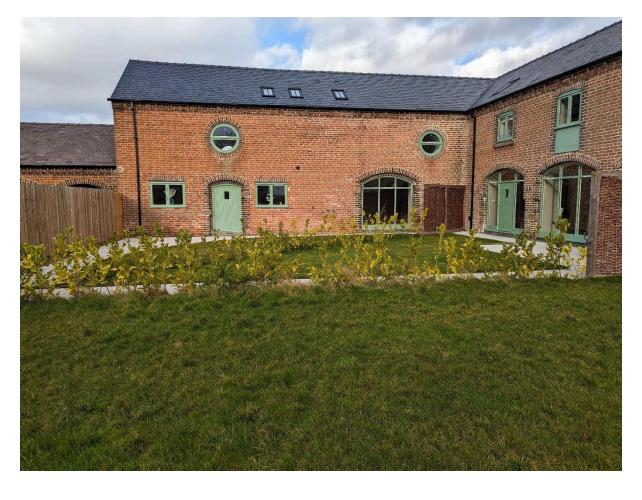

## **Proposed Site Legend**

Planning application boundary

Tarmac surfaces

Proposed compact gravel surfaces with geomesh underlay

Proposed block paved patios and courtyard surfaces

Existing grass areas retained with some areas of existing hardstanding reinstated as grass surface

New Laurel hedges to plot boundaries

New knee high timber rail fencing to boundaries

New close boarded timber fence

New 1.8m high woven screens

1m high post and rail fence

| A00      |             |           |
|----------|-------------|-----------|
| Revision | Date Issued | Details   |
|          |             | DI ANNING |