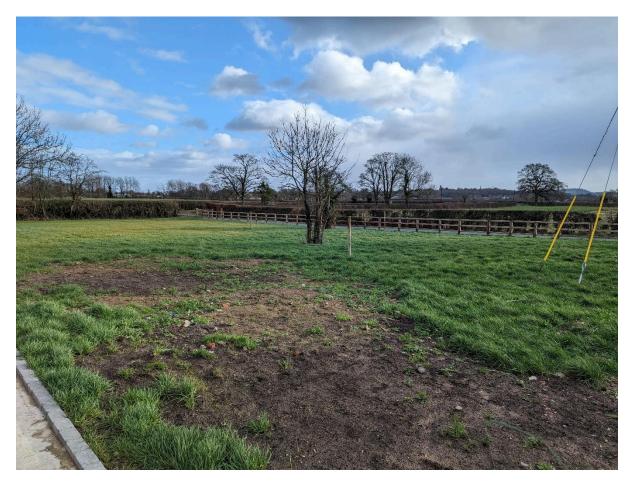

## **Proposed Site Legend**

Planning application boundary

Tarmac surfaces

Proposed compact gravel surfaces with geomesh underlay

Proposed block paved patios and courtyard surfaces

Existing grass areas retained with some areas of existing hardstanding reinstated as grass surface

New Laurel hedges to plot boundaries

New knee high timber rail fencing to boundaries

New close boarded timber fence

New 1.8m high woven screens

1m high post and rail fence

| A00      |             |           |
|----------|-------------|-----------|
| Revision | Date Issued | Details   |
|          |             | DI ANNING |