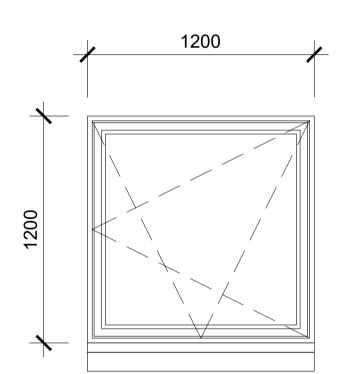

REPLACEMENT OF EXISTING DEFECTIVE NON
- ORIGINAL WINDOW
REPLACEMENT WINDOW TO BE TIMBER
DOUBLE GLAZED UNIT
COLOUR TO BE ANTHRACITE GREY RAL 7016

EXTERNAL PLATFORM TO CONSIST OF 40mm THICK NATURAL SLATE PAVING SLABS ON CONCRETE SCREED/ STONE CHIP SURROUND

EXTERNAL PLATFORM TO CONSIST OF 40mm THICK NATURAL SLATE PAVING SLABS ON CONCRETE SCREED/ STONE CHIP SURROUND

1:20 scale 0 0.2 0.4 0.6 0.8 1.0m 1:5 scale 0 0.05 0.1 0.15 0.2 0.25m

The use of this data by the recipient acts as an agreement of the following statements. Do not use this data if you do not agree with any of the following statements: