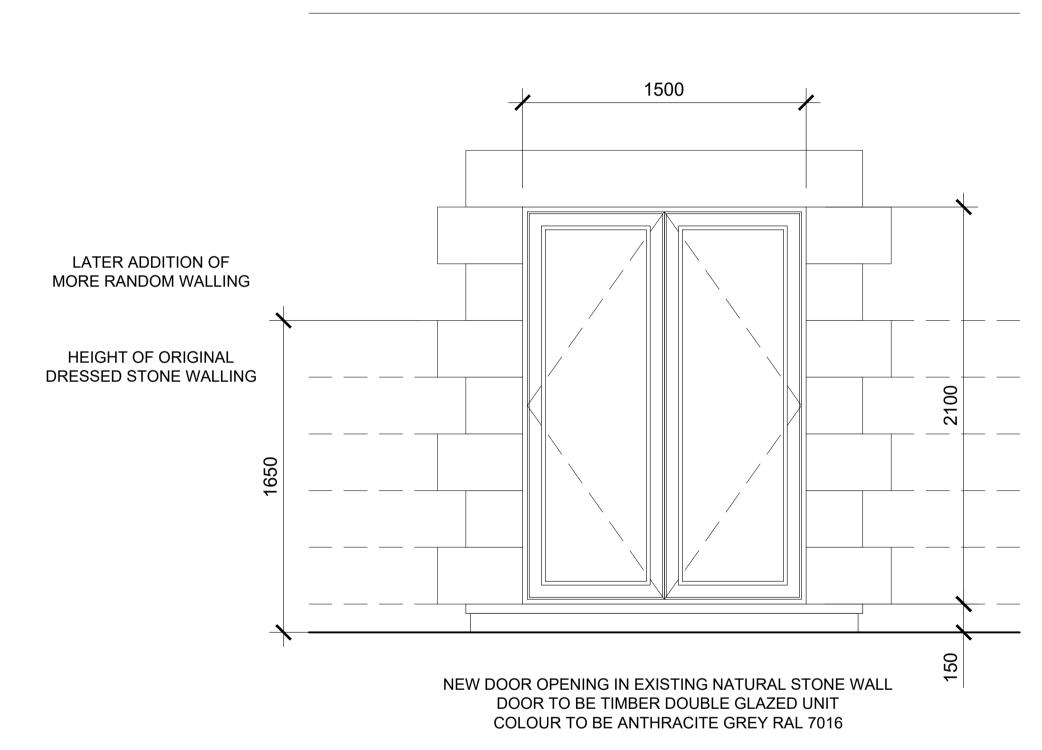

ALL STONES TO BE CAREFULLY REMOVED ON AN INDIVIDUAL BASIS
AND SET ASIDE FOR REUSE FOR PERIMETER OF NEW OPENING
ALL PROPPING TO BE INSERTED WITHIN JOINTS AND NOT INTO STONEWORK
ALL NEW JAMBS TO BE TOOTHED IN TO EXISTING WALLING USING NATURAL LIME
MORTAR TO MATCH EXISTING