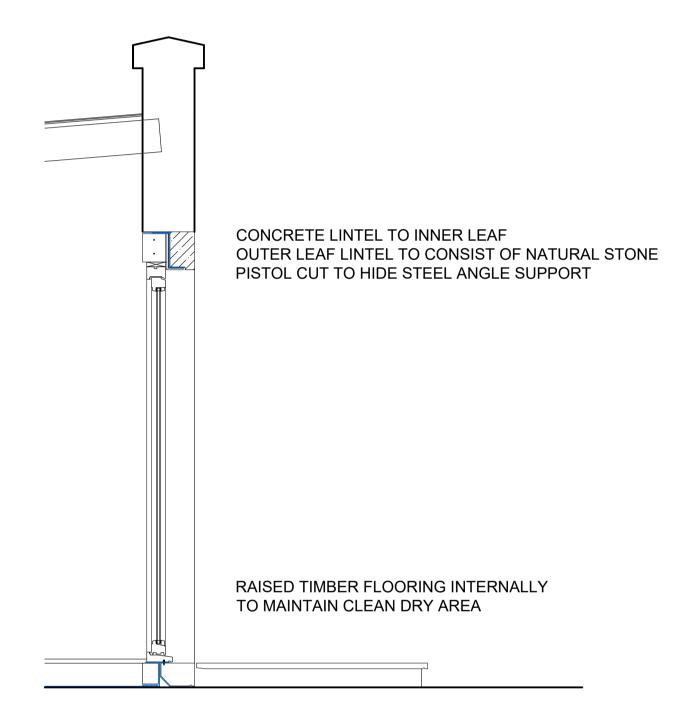

ALL STONES TO BE CAREFULLY REMOVED ON AN INDIVIDUAL BASIS
AND SET ASIDE FOR REUSE FOR PERIMETER OF NEW OPENING
ALL PROPPING TO BE INSERTED WITHIN JOINTS AND NOT INTO STONEWORK
ALL NEW JAMBS TO BE TOOTHED IN TO EXISTING WALLING USING NATURAL LIME
MORTAR TO MATCH EXISTING