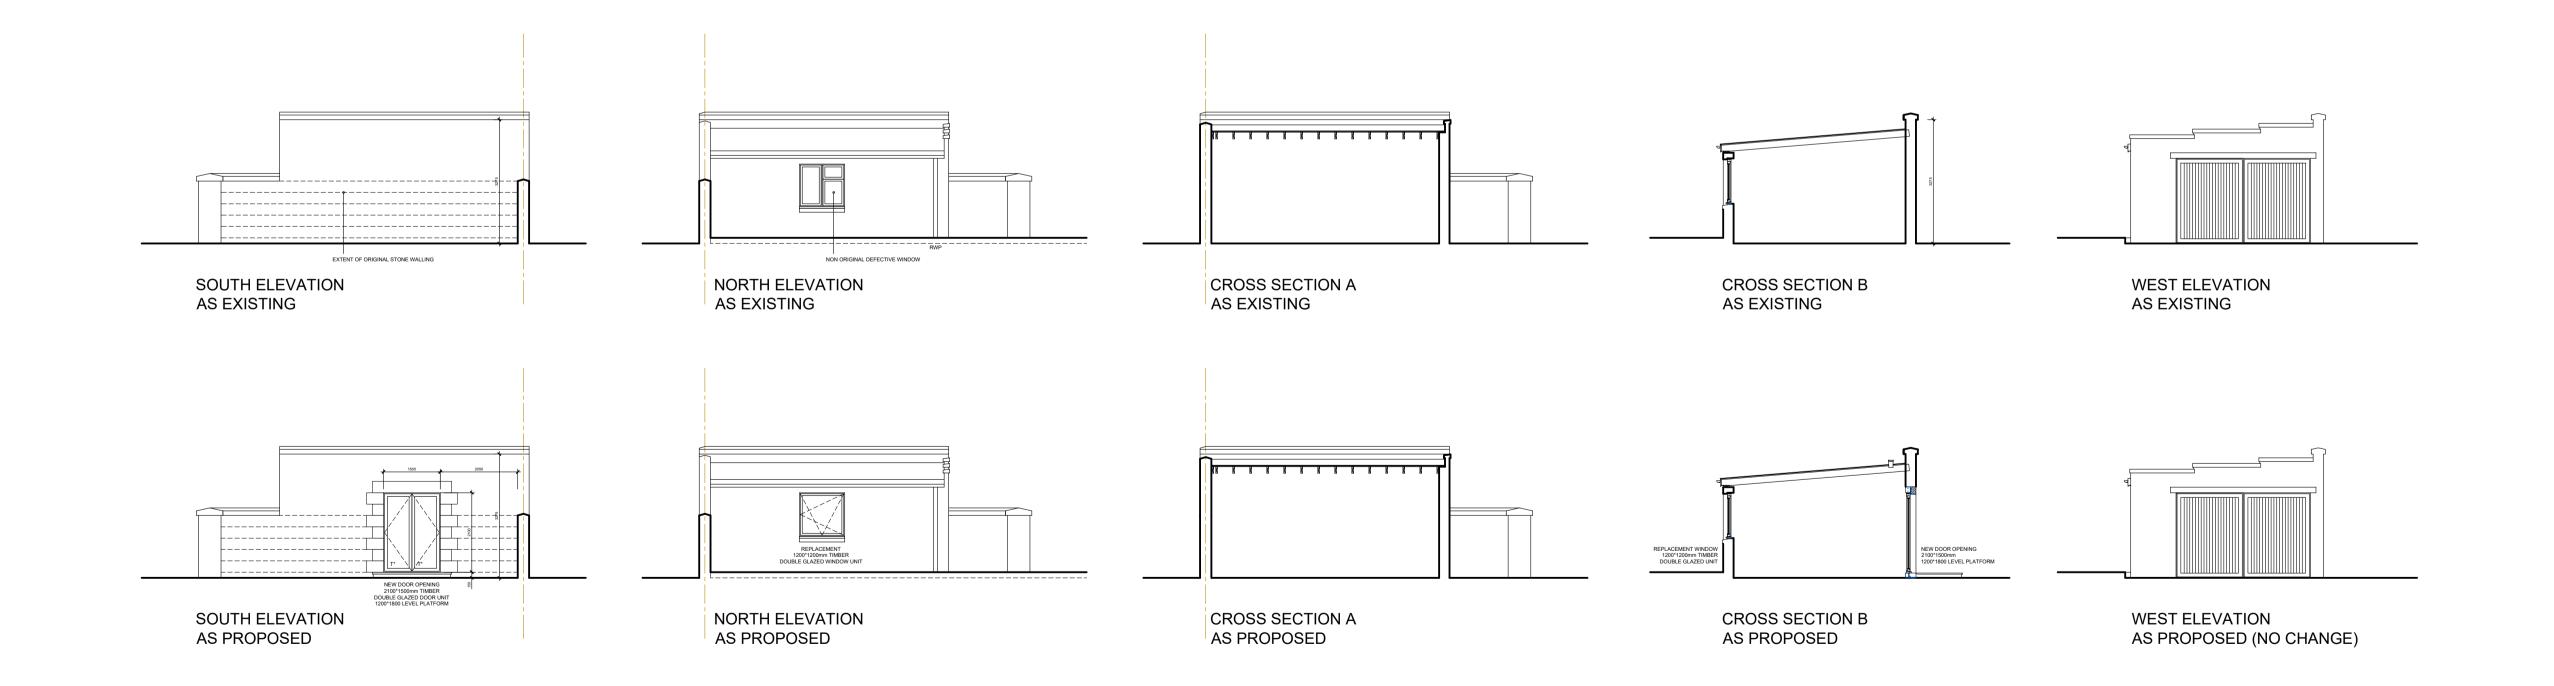

## PLANNING

PROJECT
DOOR OPENING
INVERTIEL
41 CHALTON ROAD
BRIDGE OF ALLAN FK9 4EF

## TITLE PLANS / ELEVATIONS

| PROJECT No. | DRAWING No. |
|-------------|-------------|
|             | 2.0         |
| 24_590      | (A)590/ 103 |
| SCALE       | DATE        |
| 1:100       | 23 JAN 24   |
| DRAWN BY    | REVISION    |
| MP          | -           |