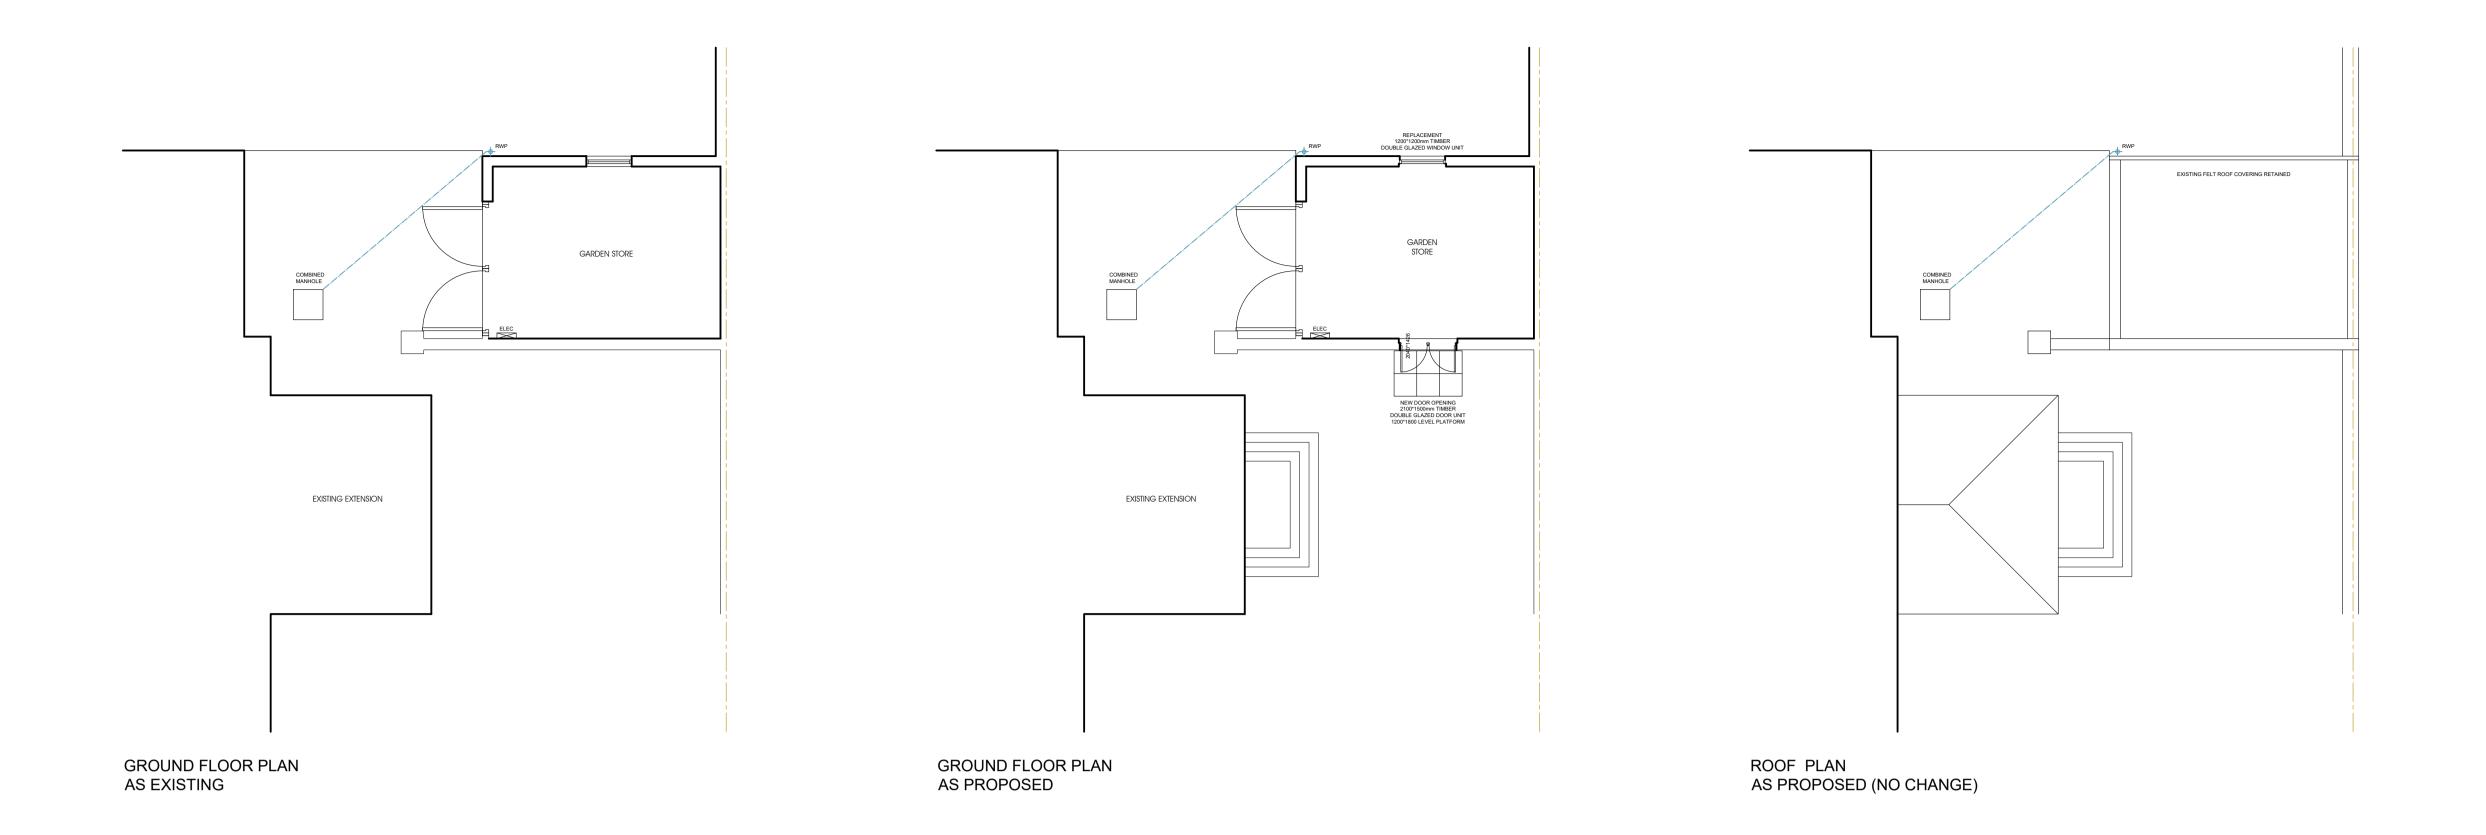

## PLANNING

PROJECT
DOOR OPENING
INVERTIEL
41 CHALTON ROAD
BRIDGE OF ALLAN FK9 4EF

## TITLE PLANS / ELEVATIONS

| PROJECT No. | DRAWING No. |
|-------------|-------------|
|             | 2.0         |
| 24_590      | (A)590/ 103 |
| SCALE       | DATE        |
| 1:100       | 23 JAN 24   |
| DRAWN BY    | REVISION    |
| MP          | -           |